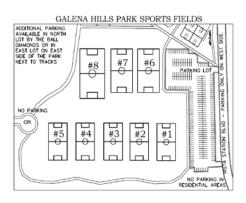

- 1. All games will be played at Galena Hills Park in Draper (12500 S. 550 W.).
- 2. All players must wear the Draper Recreation 2025 issued uniform to be eligible to play. ALL PLAYERS ARE REQUIRED TO WEAR SHIN GUARDS!
- 3 There will be 9 players on the field at one time. Free substitutions. Please try to not disrupt the game.
- 4. Game consists of 2 twenty five (25) minute Halves. A four (4) minute half time will occur between the 1st and 2nd half.
- 5. There are no off-sides! There is no jewelry allowed (soft hair pieces). Players should arrive 10 minutes early for a referee (coach) check.
- 6. CLEATED SHOES WITH A FRONT TOE CLEAT ARE NOT ALLOWED.
- 7. For rain-out info: Decisions will not be made until 4:30pm. You can call 801-576-6570, or visit draperutah.gov/recreation for more info.