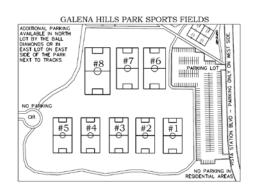

- 1. All games will be played at Galena Hills Park in Draper (12500 S. 550 W.).
- 2. All players must wear the Draper Recreation 2025 issued uniform to be eligible to play. ALL PLAYERS ARE REQUIRED TO WEAR SHIN GUARDS!
- 3 There will be 10 players on the field at one time. Free substitutions on appropriate dead balls.
- 4. Game consists of 2 twenty five (25) minute halves. A four minute half time will occur between the 1st and 2nd half.
- 5. There are no off-sides! There is no jewelry allowed (soft hair pieces). Players should arrive 10 minutes early for a referee (coach) check.
- 6. CLEATED SHOES WITH A FRONT TOE CLEAT ARE NOT ALLOWED.
- 7. For rain-out info: Decisions will not be made until 4:30pm. You can: call 576-6570, visit www.draper.ut.us, or add us on facebook for updates.