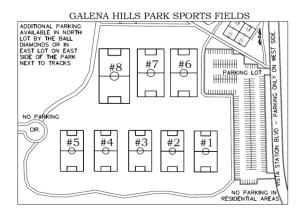

**PARKING OPTIONS:** 

- 1. main parking lot
- 2. curbside on west side of street
- 3. north parking lot by ball diamonds,
- 4. parking lot on
- East Galena side by tracks.

- 1. All games will be played at Galena Hills Park in Draper (12500 S. 550 W.)
- 2. All players must wear the Draper Recreation 2024 issued uniform to be eligible to play. ALL PLAYERS ARE REQUIRED TO WEAR SHIN GUARDS!
- 3 There will be 7 players on the field at one time. Substitutions should be made approx. halfway through each quarter and between quarters.
- 4. Game consists of 4 eleven (11) minute quarters. A four minute half time will occur between the 2nd and 3rd quarters.
- 5. There are no off-sides! There is no jewelry allowed (soft hair pieces). Players should arrive 10 minutes early for a referee (coach) check.
- 6. CLEATED SHOES WITH A FRONT TOE CLEAT ARE NOT ALLOWED.
- 7. For rain-out info: Decisions will not be made until 4:30pm. You can: call 576-6570, visit www.draper.ut.us, or add us on facebook for updates.