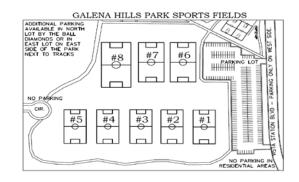

1. All games will be played at Galena Hills Park in Draper (12500 S Galena Park Blvd. (550 W)).

2. All players must wear the Draper Recreation 2025 issued uniform to be eligible to play. ALL PLAYERS ARE REQUIRED TO WEAR SHIN GUARDS!