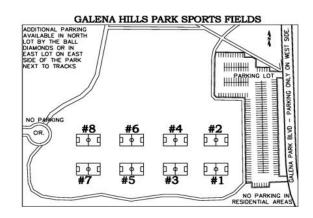

- 1. All games will be played at Galena Hills Park in Draper (12500 S. 550 W.)
- 2. All players must wear the Draper Recreation 2024 issued uniform to be eligible to play. ALL PLAYERS ARE REQUIRED TO WEAR SHIN GUARDS!
- 3 There will be 4 players on the field at one time. Substitutions should be made approx. halfway through each quarter and between quarters.
- 4. Game consists of 4 ten (10) minute quarters. A four minute half time will occur between the 2nd and 3rd quarters.
- 5. There are no off-sides! There is no jewelry allowed (soft hair pieces). Players should arrive 10 minutes early for a referee (coach) check.
- 6. CLEATED SHOES WITH A FRONT TOE CLEAT ARE NOT ALLOWED.
- 7. For rain-out info: Decisions will not be made until 4:30pm. You can: call 576-6570, visit www.draper.ut.us, or add us on facebook and twitter for updates.