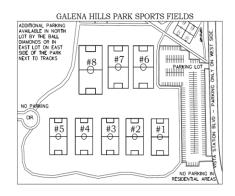

- 1. All games will be played at Galena Hills Park in Draper (12500 S. 550 W.).
- 2. All players must wear the Draper Recreation 2024 issued uniform to be eligible to play. ALL PLAYERS ARE REQUIRED TO WEAR SHIN GUARDS!
- 3 There will be 9 players on the field at one time. Free substitutions. Please try to not disrupt the game.
- 4. Game consists of 2 twenty five (25) minute Halves. A four (4) minute half time will occur between the 1st and 2nd half.
- 5. There are no off-sides! There is no jewelry allowed (soft hair pieces). Players should arrive 10 minutes early for a referee (coach) check.
- 6. CLEATED SHOES WITH A FRONT TOE CLEAT ARE NOT ALLOWED.
- 7. For rain-out info: Decisions will not be made until 4:30pm. You can: call 576-6570, visit www.draper.ut.us, or add us on facebook for updates.