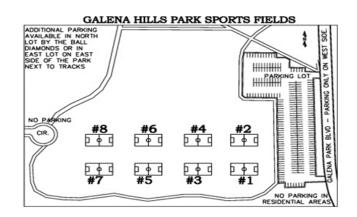

- 1. All games will be played at Galena Hills Park in Draper (12500 S. 550 W.)
- 2. All players must wear the Draper Recreation 2025 issued uniform to be eligible to play. ALL PLAYERS ARE REQUIRED TO WEAR SHIN GUARDS!
- 3 There will be 4 players on the field at one time. Substitutions should be made approx. halfway through each quarter and between quarters.
- 4. Game consists of 4 eleven (10) minute quarters. A four minute half time will occur between the 2nd and 3rd quarters.
- 6. There are no off-sides! There is no jewelry allowed (soft hair pieces). Players should arrive 10 minutes early for a referee (coach) check.
- 6. CLEATED SHOES WITH A FRONT TOE CLEAT ARE NOT ALLOWED.
- 7. For rain-out info: Decisions will not be made until 4:30pm. You can: call 801-576-6570, or visit draperutah.gov/recreation for more info.