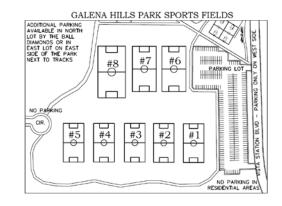

1. All games will be played at Galena Hills Park in Draper (12500 S. 550 W.).

2. All players must wear the Draper Recreation 2025 issued uniform to be eligible to play. ALL PLAYERS ARE REQUIRED TO WEAR SHIN GUARDS!