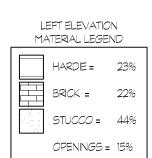

<u>Architecture</u>. The proposed townhome units are three stories tall. The ground floor is a garage for each unit with two levels of living above (Exhibit G). As noted, this site is located in Area 3 of the TSD zone and there is minimum or maximum height. The adopted Guidelines have 15 standards for residential stacked flats or townhomes. The proposed project meets all of those guidelines.