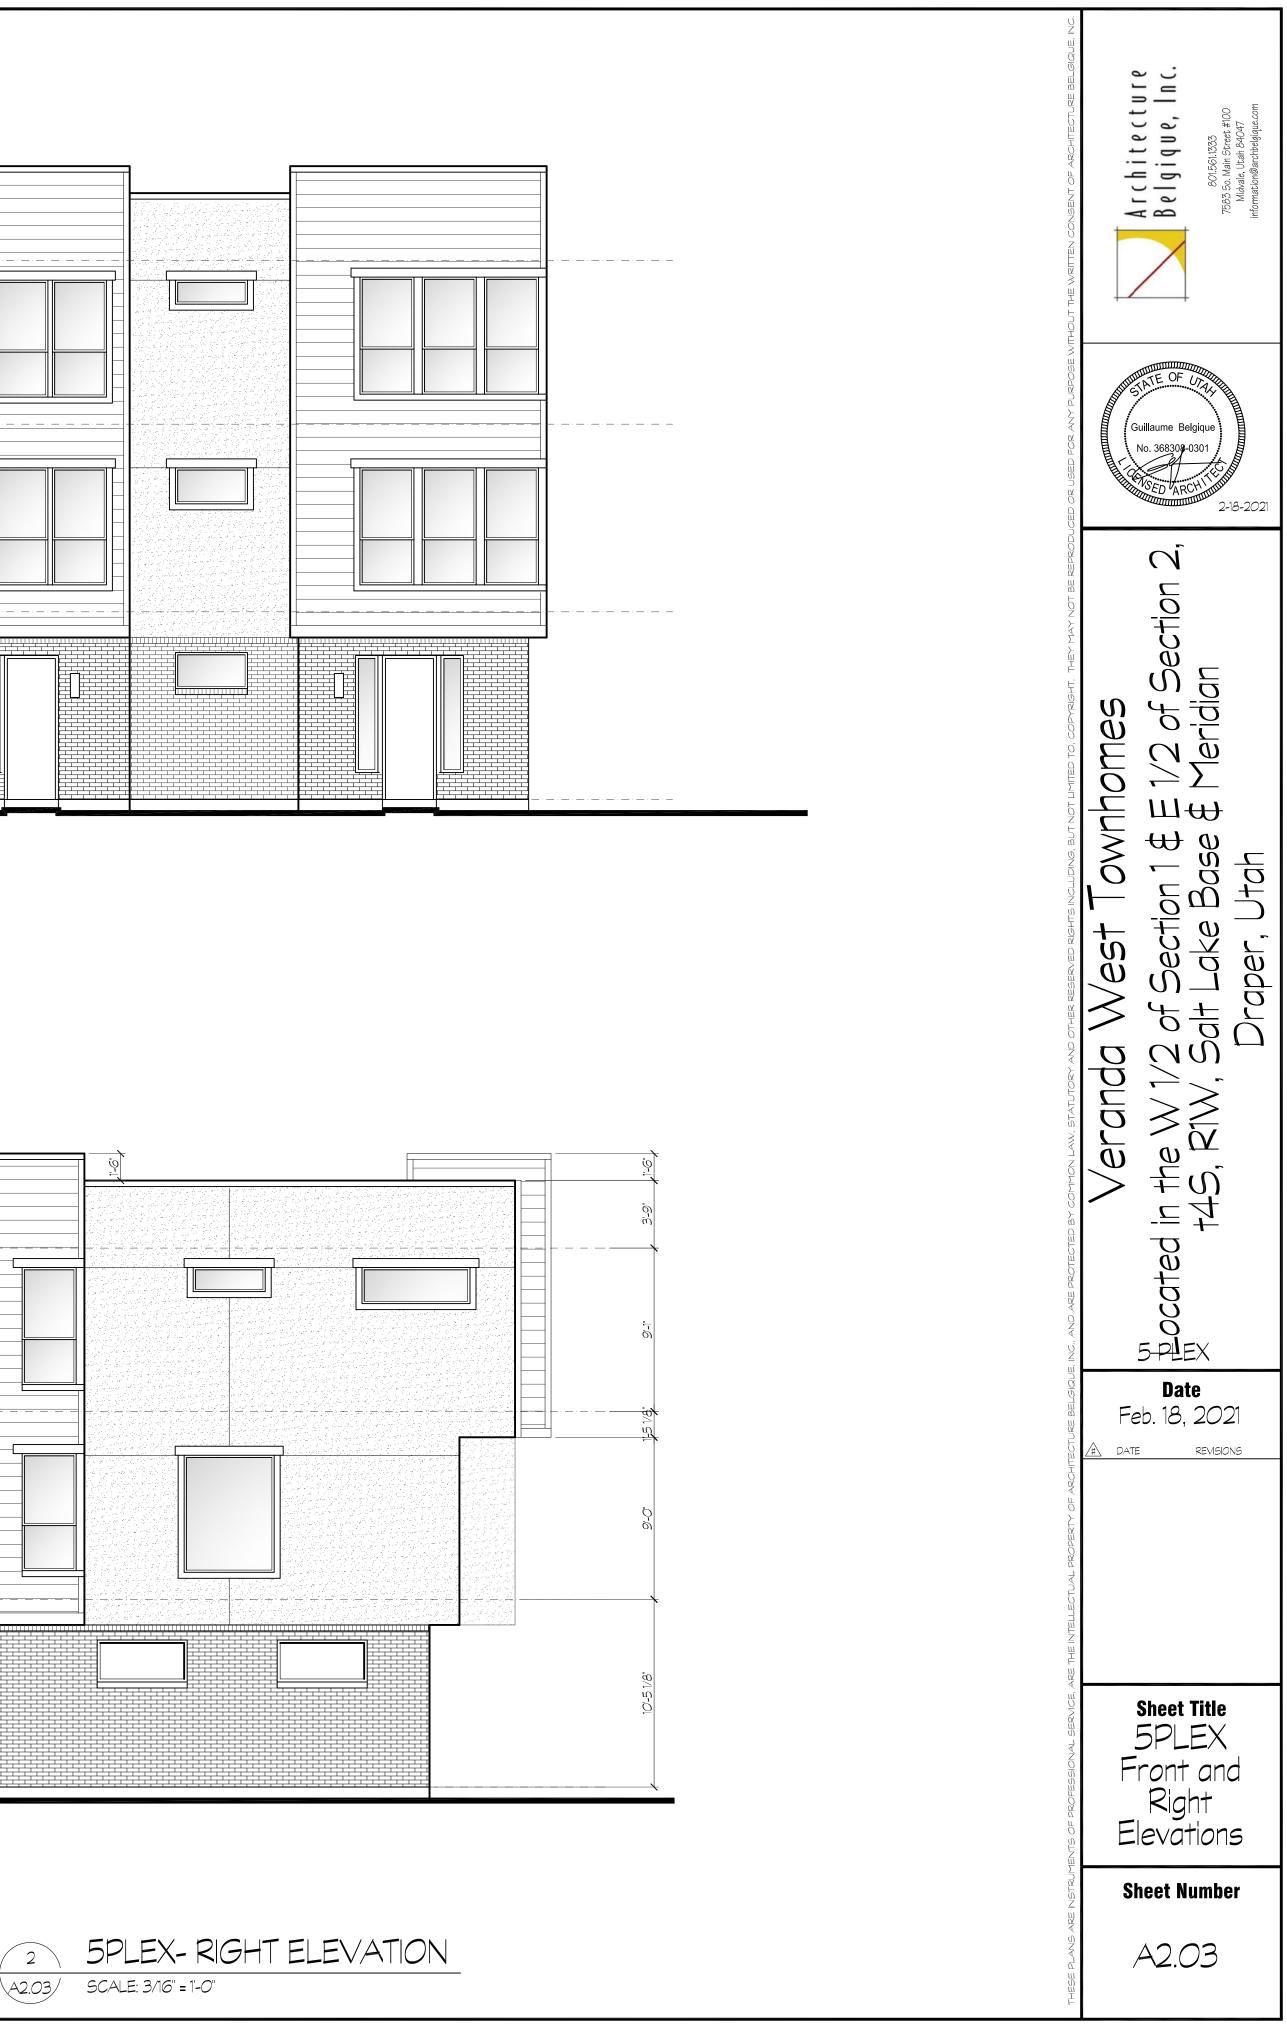

<u>Site Plan Layout</u>. The site is located along the west side of 600 West and abuts the Denver and Rio Grande Western Railroad line on the east side. Access to the site will be from two access points along 600 West. The site will be developed with a total of 122 townhome units located in buildings with between four and six units in each building (Exhibit E). Landscaping and walkways are proposed all throughout the site and amenities for the residents including a pool, clubhouse and tot lot have been provided.

<u>Architecture</u>. The proposed townhome units are three stories tall. The ground floor is a garage for each unit with two levels of living above (Exhibit G). As noted, this site is located in Area 3 of the TSD zone and there is minimum or maximum height. The adopted Guidelines have 15 standards for residential stacked flats or townhomes. The proposed project meets all of those guidelines.