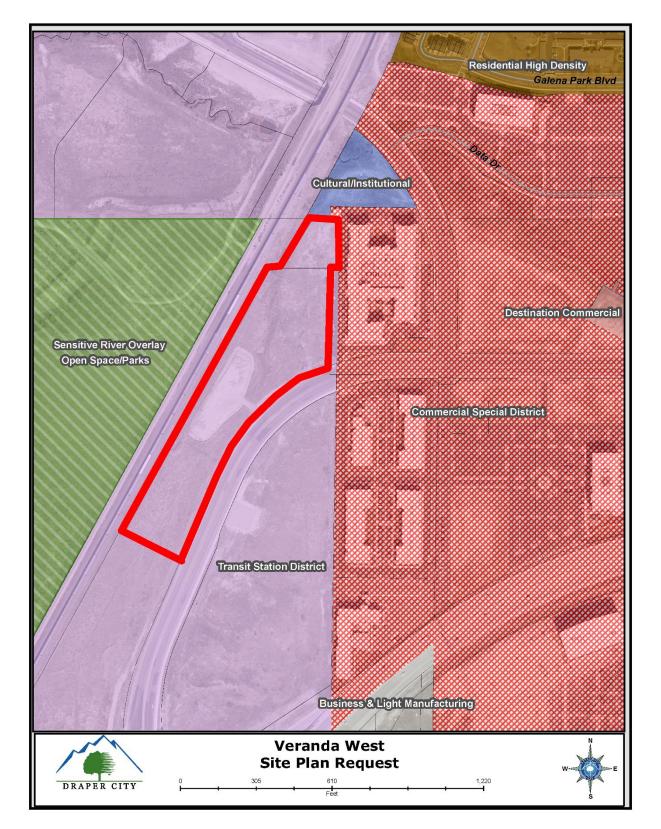

### ANALYSIS

General Plan and Zoning. The Land Use Map of the General Plan calls for the Transit

Station Development land use designation for the subject property (Exhibit C). This category is characterized as follows:

| LAND USE DESCRIPTIO | N                                                                                                                                                                                                                                                                                                                                                                                                                                                                                                                                                                                                         |
|---------------------|-----------------------------------------------------------------------------------------------------------------------------------------------------------------------------------------------------------------------------------------------------------------------------------------------------------------------------------------------------------------------------------------------------------------------------------------------------------------------------------------------------------------------------------------------------------------------------------------------------------|
| CHARACTERISTICS     | <ul> <li>Development within this land use category - often<br/>referred to as Transit Oriented Development - provides an<br/>alternative to standard, segregated zoning strategies</li> <li>New development and zoning will be required to mix<br/>uses to support the ridership of transit and create unique<br/>walkable and bicycle friendly successful urban centers</li> <li>Residential development densities and commercial floor<br/>area ratios within this district will be higher than those<br/>allowed in other parts of Draper City, and in some cases,<br/>significantly higher</li> </ul> |
| LAND USE MIX        | <ul> <li>Commercial</li> <li>Residential</li> <li>Public Uses</li> <li>Office</li> </ul>                                                                                                                                                                                                                                                                                                                                                                                                                                                                                                                  |
| DENSITY             | • Density range: minimum 5-35 dwelling units per acre                                                                                                                                                                                                                                                                                                                                                                                                                                                                                                                                                     |
| COMPATIBLE ZONING   | Transit Station District (TSD)                                                                                                                                                                                                                                                                                                                                                                                                                                                                                                                                                                            |
| LOCATION            | <ul> <li>Adjacent to and near fixed guideway rail systems<br/>operated by the Utah Transit Authority</li> </ul>                                                                                                                                                                                                                                                                                                                                                                                                                                                                                           |
| OTHER CRITERIA      | <ul> <li>In order to mitigate the concerns of higher density<br/>and development intensity, more stringent design<br/>guidelines, architectural requirements, landscaping<br/>quality, and public space amenities will be required to<br/>be incorporated into new zoning categories and specific<br/>development proposals</li> </ul>                                                                                                                                                                                                                                                                    |

## EXHIBIT C LAND USE MAP