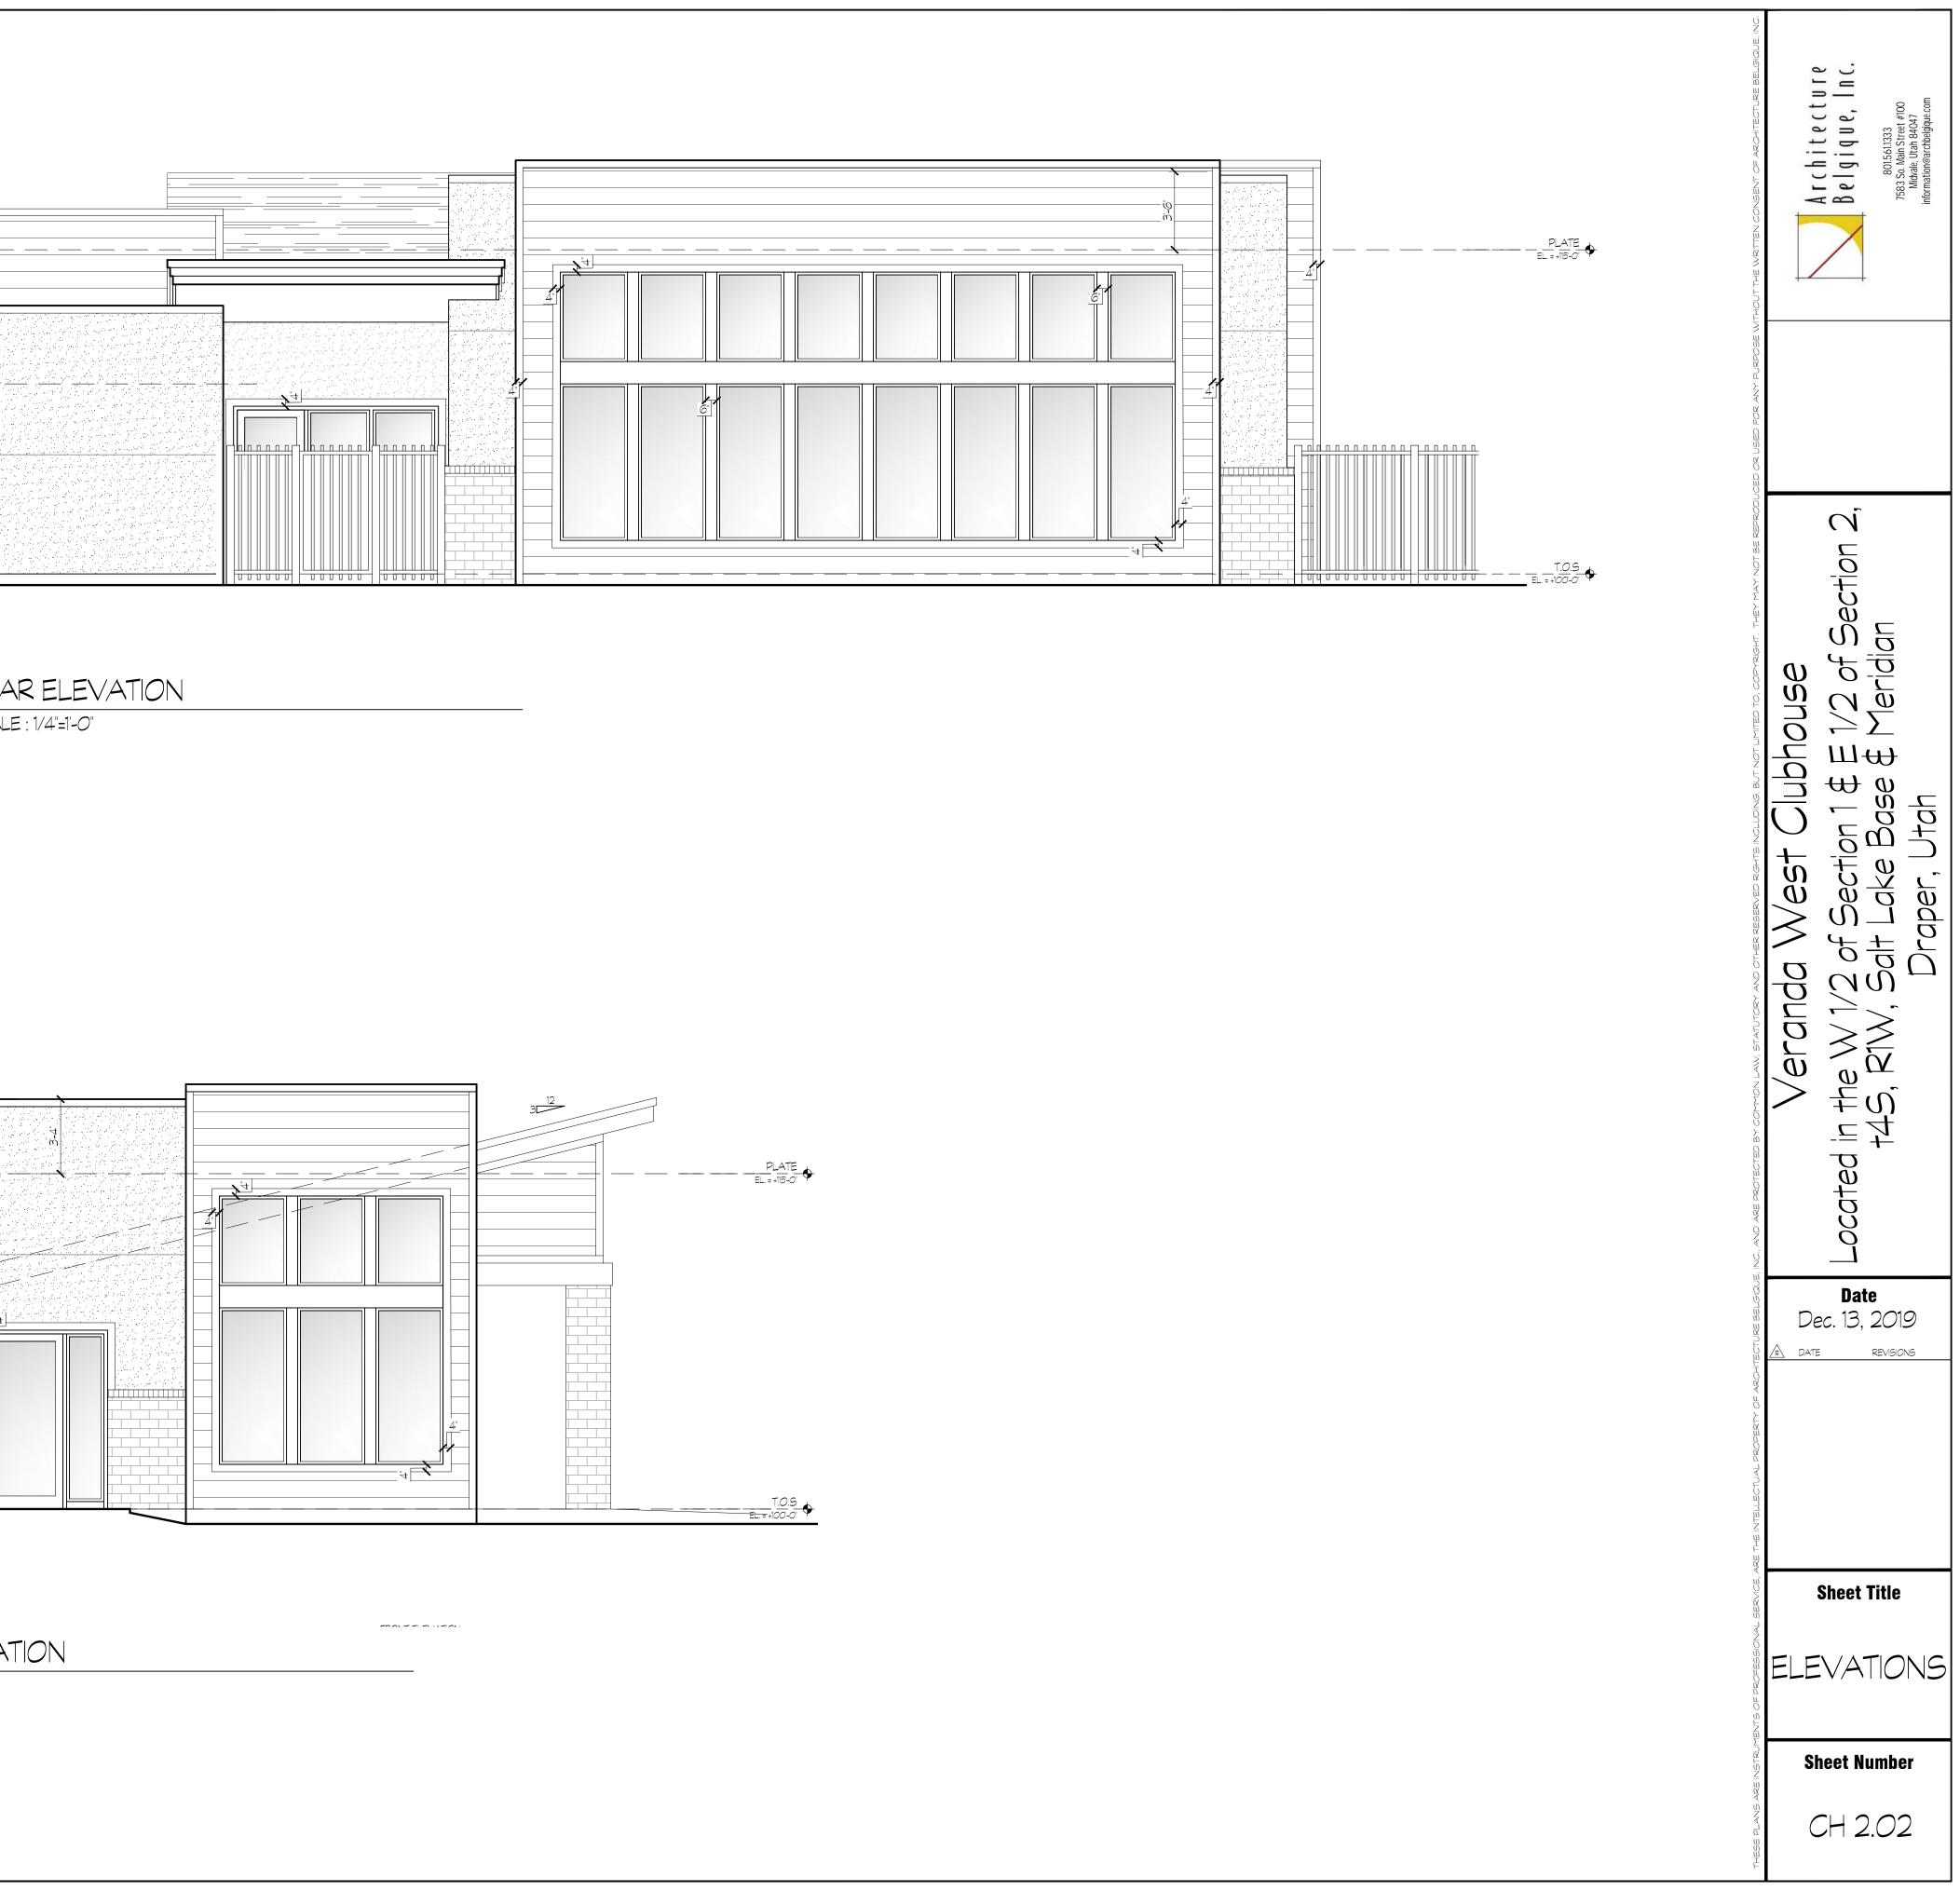

<u>Site Plan Layout</u>. The site is located along the west side of 600 West and abuts the Denver and Rio Grande Western Railroad line on the east side. Access to the site will be from two access points along 600 West. The site will be developed with a total of 122 townhome units located in buildings with between four and six units in each building (Exhibit E). Landscaping and walkways are proposed all throughout the site and amenities for the residents including a pool, clubhouse and tot lot have been provided.

<u>Architecture</u>. The proposed townhome units are three stories tall. The ground floor is a garage for each unit with two levels of living above (Exhibit G). As noted, this site is located in Area 3 of the TSD zone and there is minimum or maximum height. The adopted Guidelines have 15 standards for residential stacked flats or townhomes. The proposed project meets all of those guidelines.