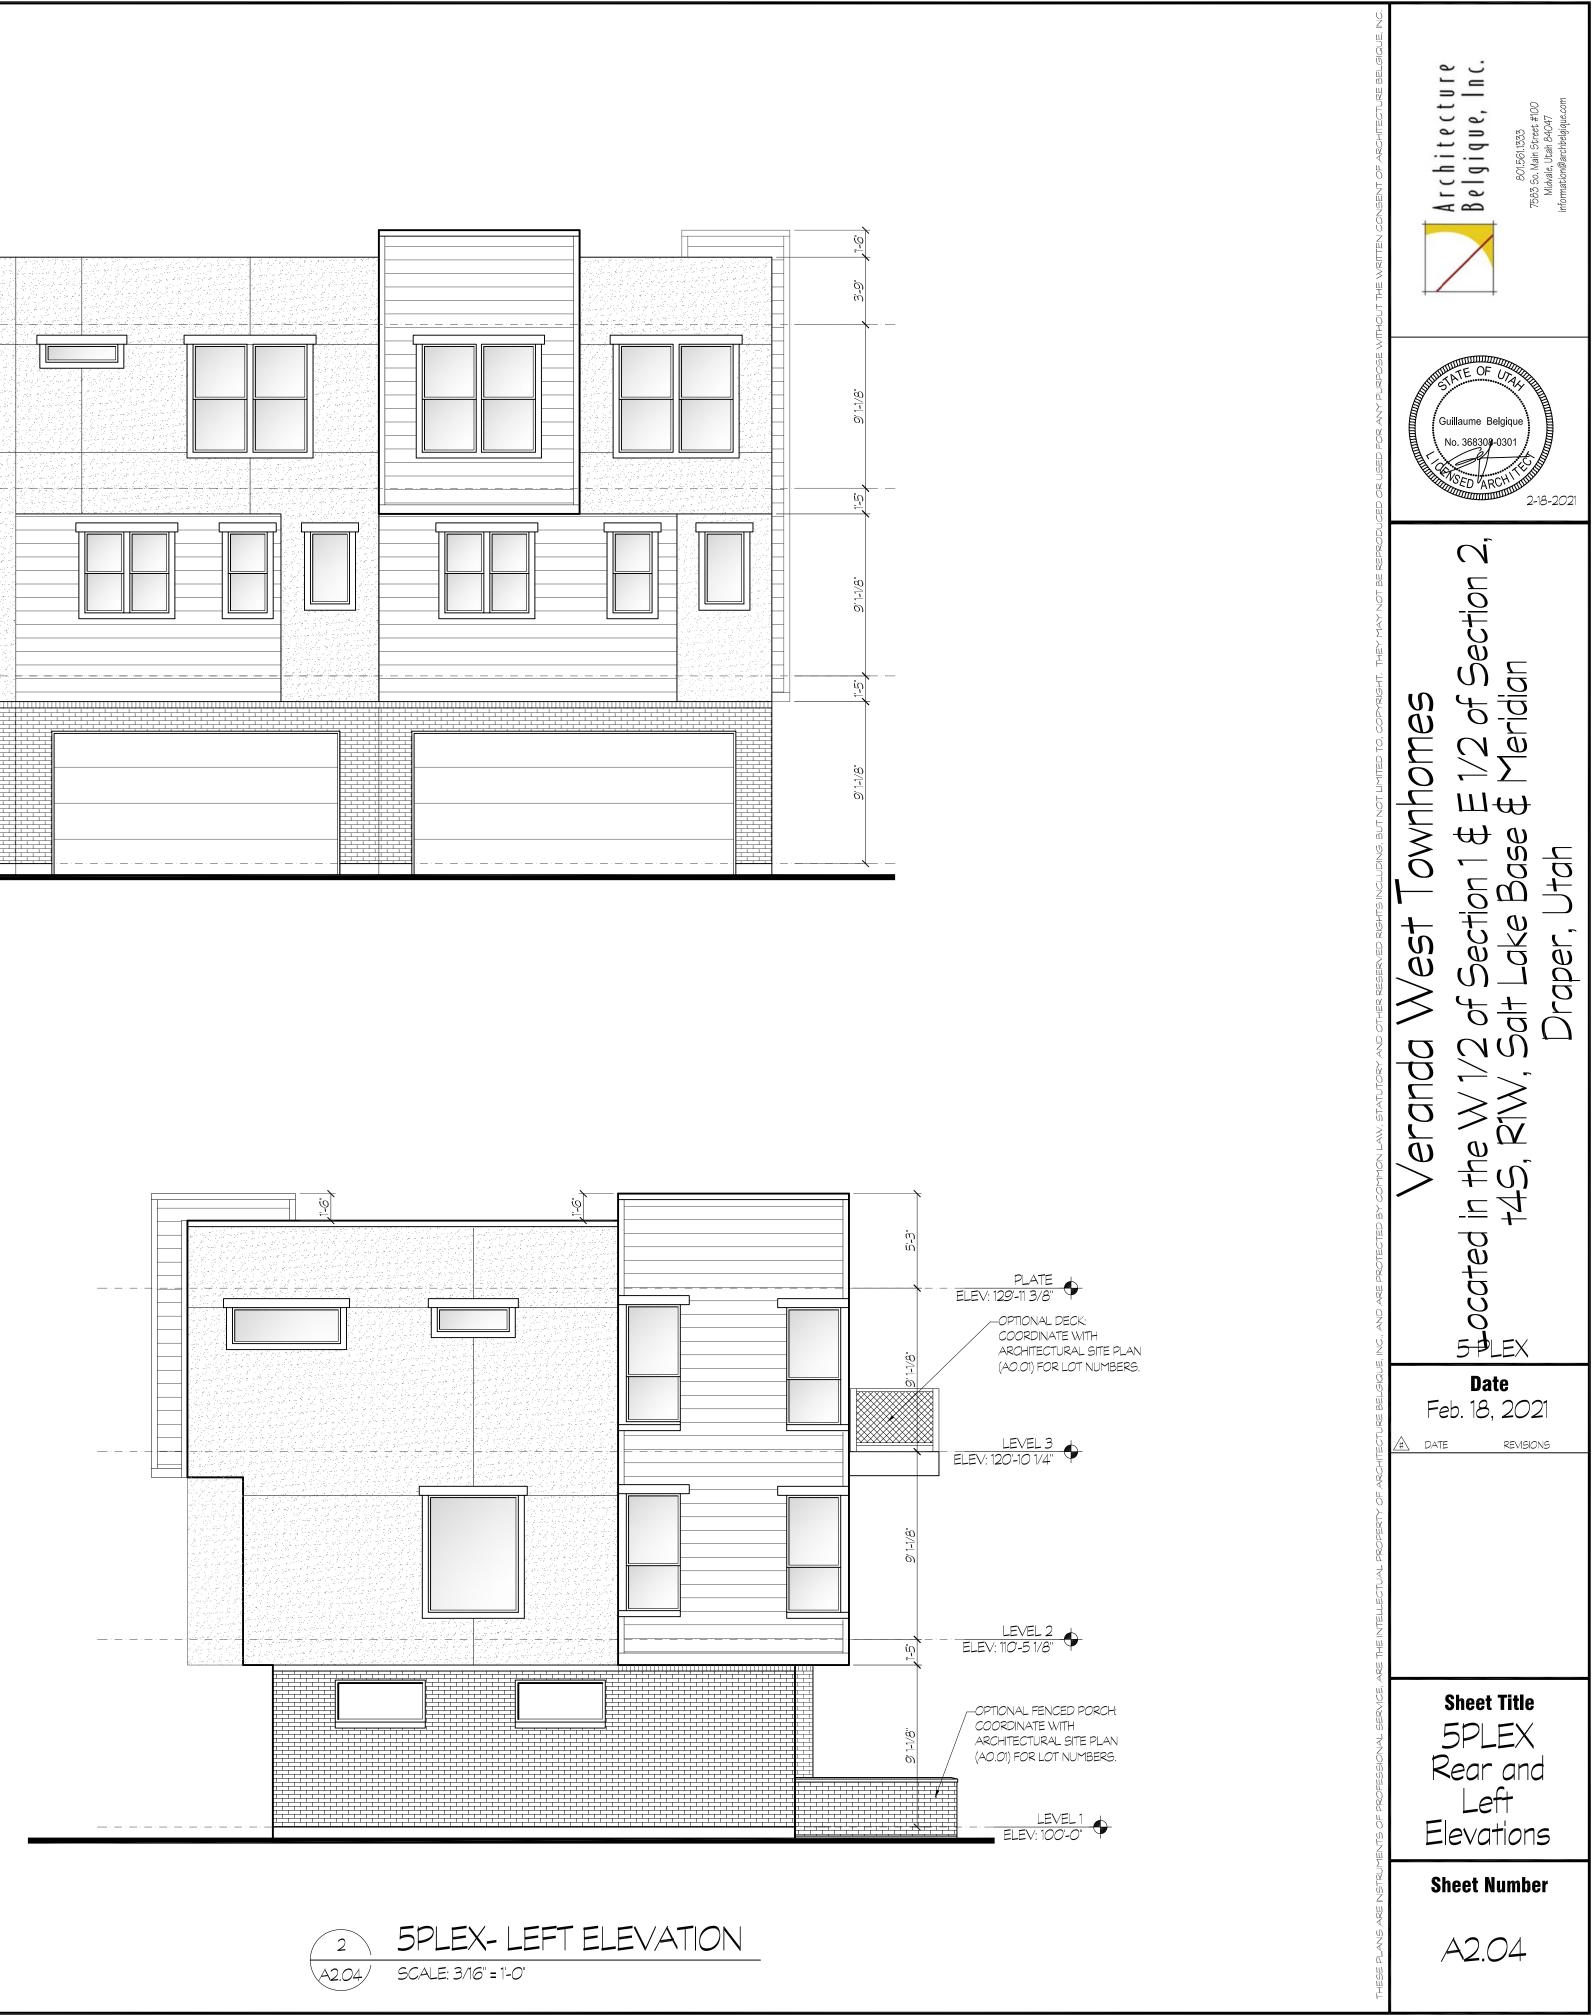

<u>Site Plan Layout</u>. The site is located along the west side of 600 West and abuts the Denver and Rio Grande Western Railroad line on the east side. Access to the site will be from two access points along 600 West. The site will be developed with a total of 122 townhome units located in buildings with between four and six units in each building (Exhibit E). Landscaping and walkways are proposed all throughout the site and amenities for the residents including a pool, clubhouse and tot lot have been provided.

<u>Architecture</u>. The proposed townhome units are three stories tall. The ground floor is a garage for each unit with two levels of living above (Exhibit G). As noted, this site is located in Area 3 of the TSD zone and there is minimum or maximum height. The adopted Guidelines have 15 standards for residential stacked flats or townhomes. The proposed project meets all of those guidelines.