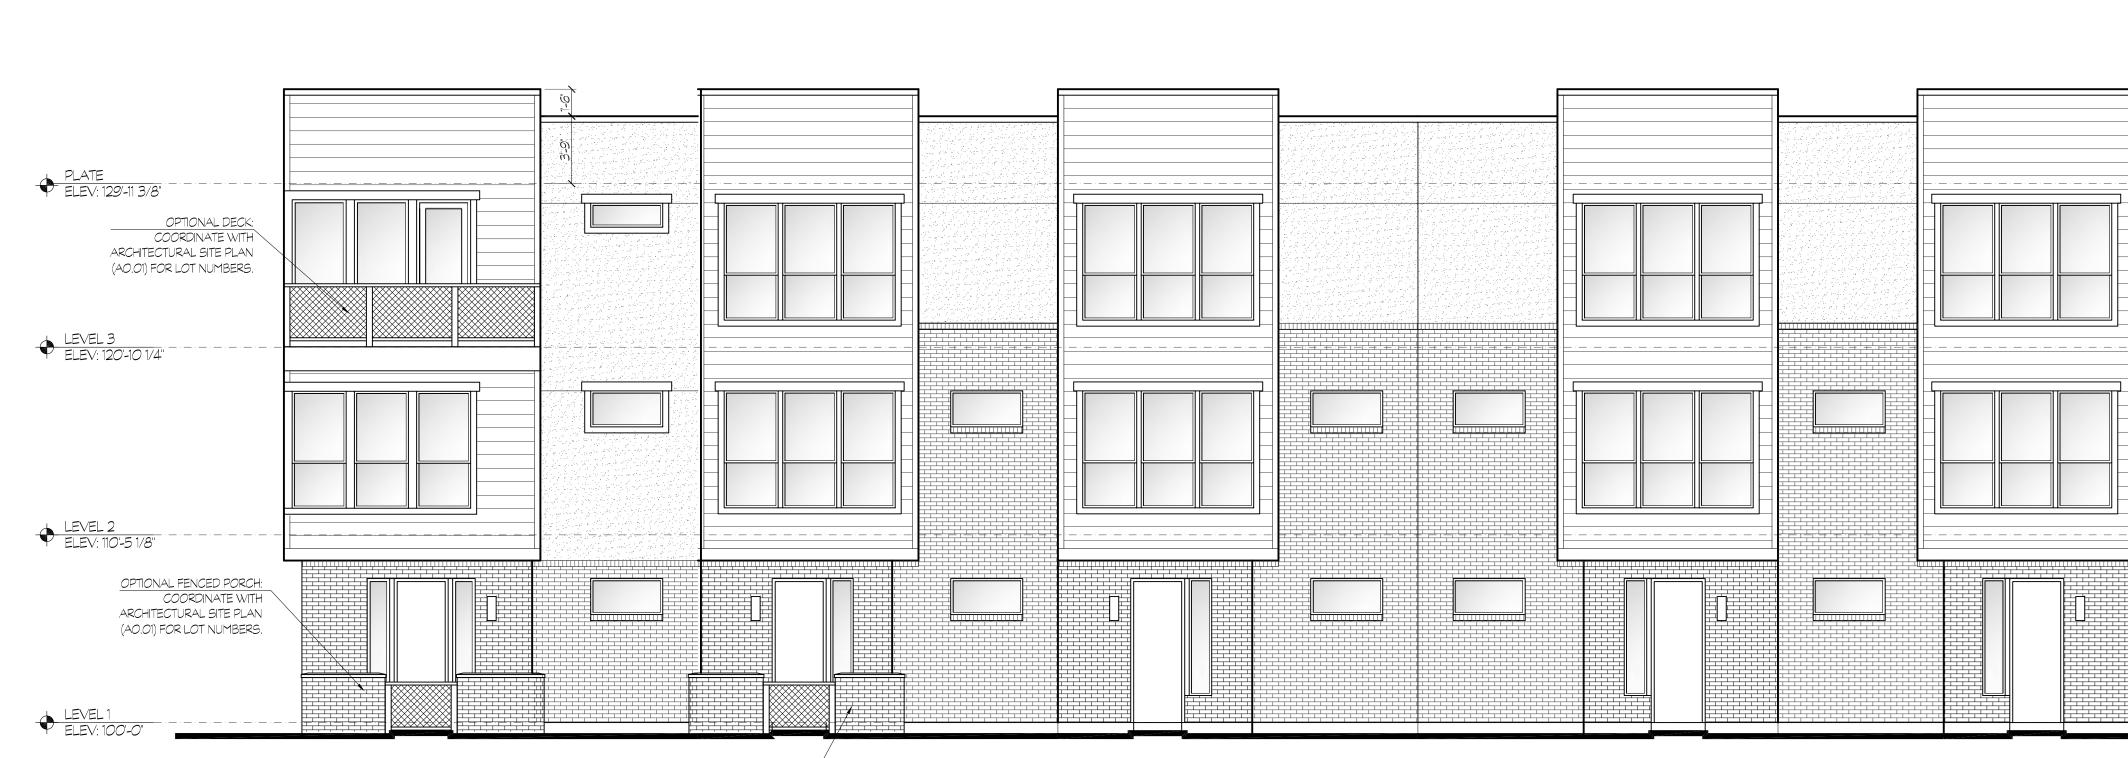

<u>Site Plan Layout</u>. The site is located along the west side of 600 West and abuts the Denver and Rio Grande Western Railroad line on the east side. Access to the site will be from two access points along 600 West. The site will be developed with a total of 122 townhome units located in buildings with between four and six units in each building (Exhibit E). Landscaping and walkways are proposed all throughout the site and amenities for the residents including a pool, clubhouse and tot lot have been provided.

<u>Architecture</u>. The proposed townhome units are three stories tall. The ground floor is a garage for each unit with two levels of living above (Exhibit G). As noted, this site is located in Area 3 of the TSD zone and there is minimum or maximum height. The adopted Guidelines have 15 standards for residential stacked flats or townhomes. The proposed project meets all of those guidelines.