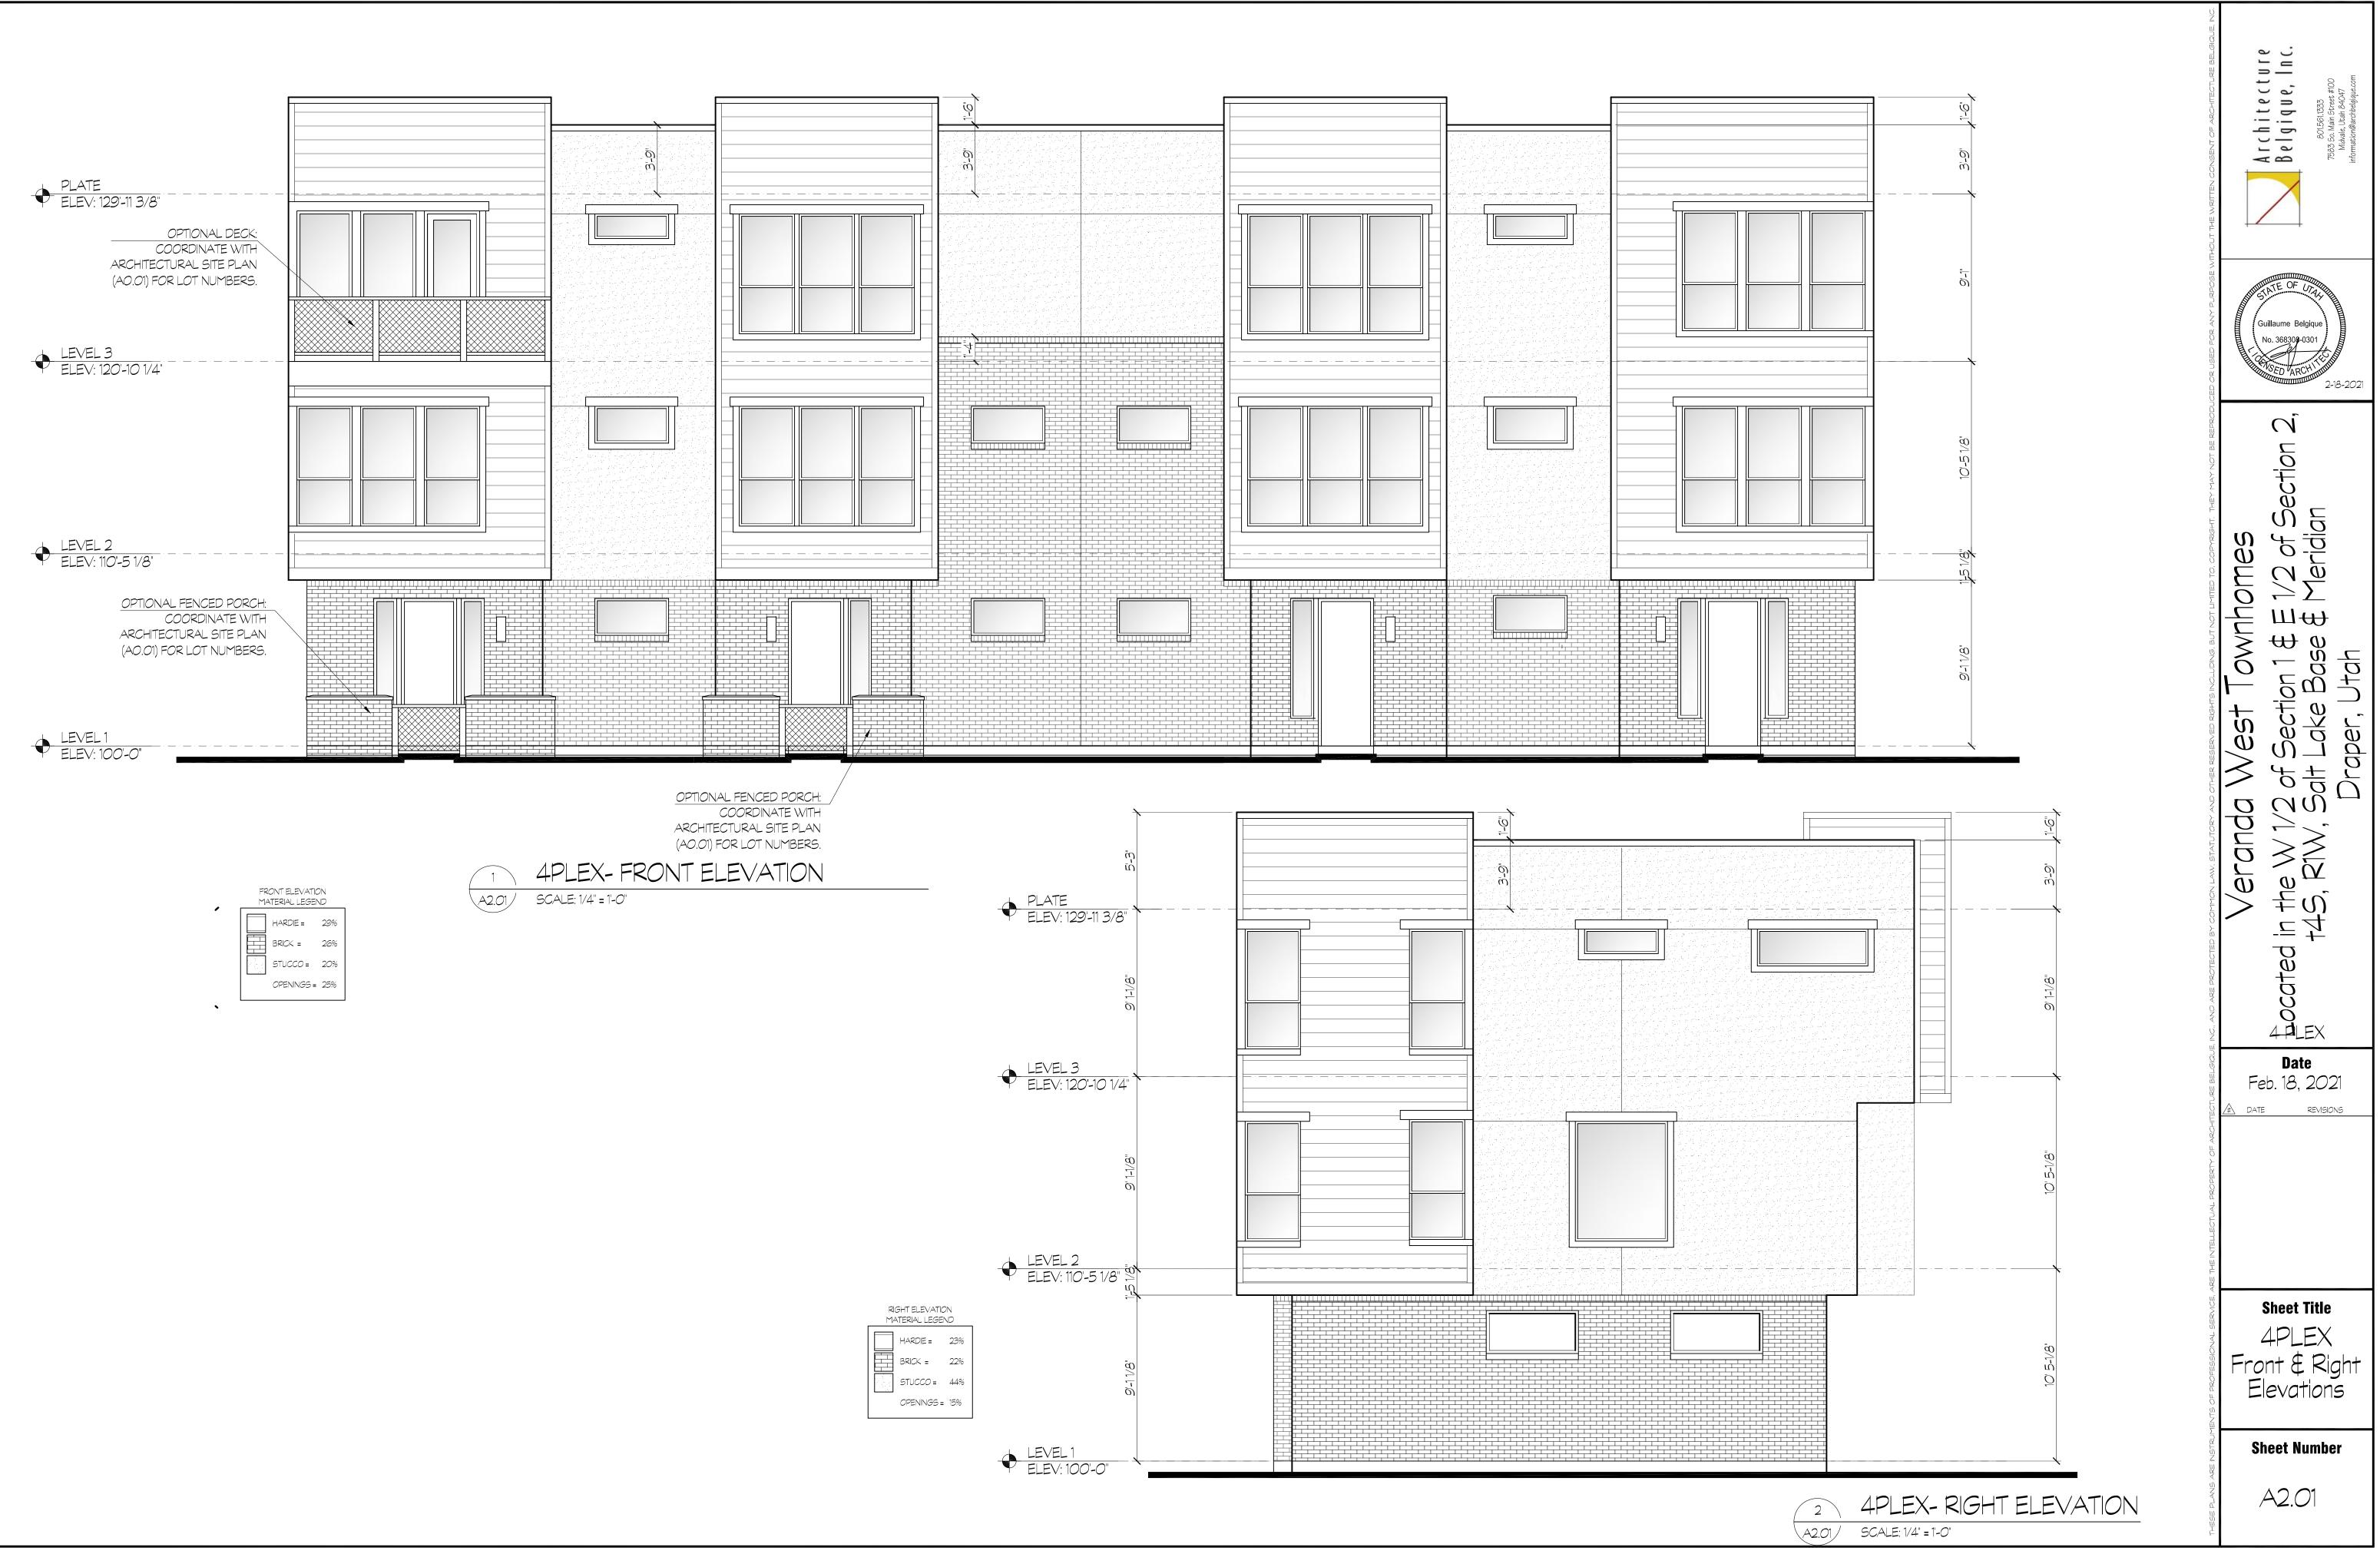

<u>Architecture</u>. The proposed townhome units are three stories tall. The ground floor is a garage for each unit with two levels of living above (Exhibit G). As noted, this site is located in Area 3 of the TSD zone and there is minimum or maximum height. The adopted Guidelines have 15 standards for residential stacked flats or townhomes. The proposed project meets all of those guidelines.