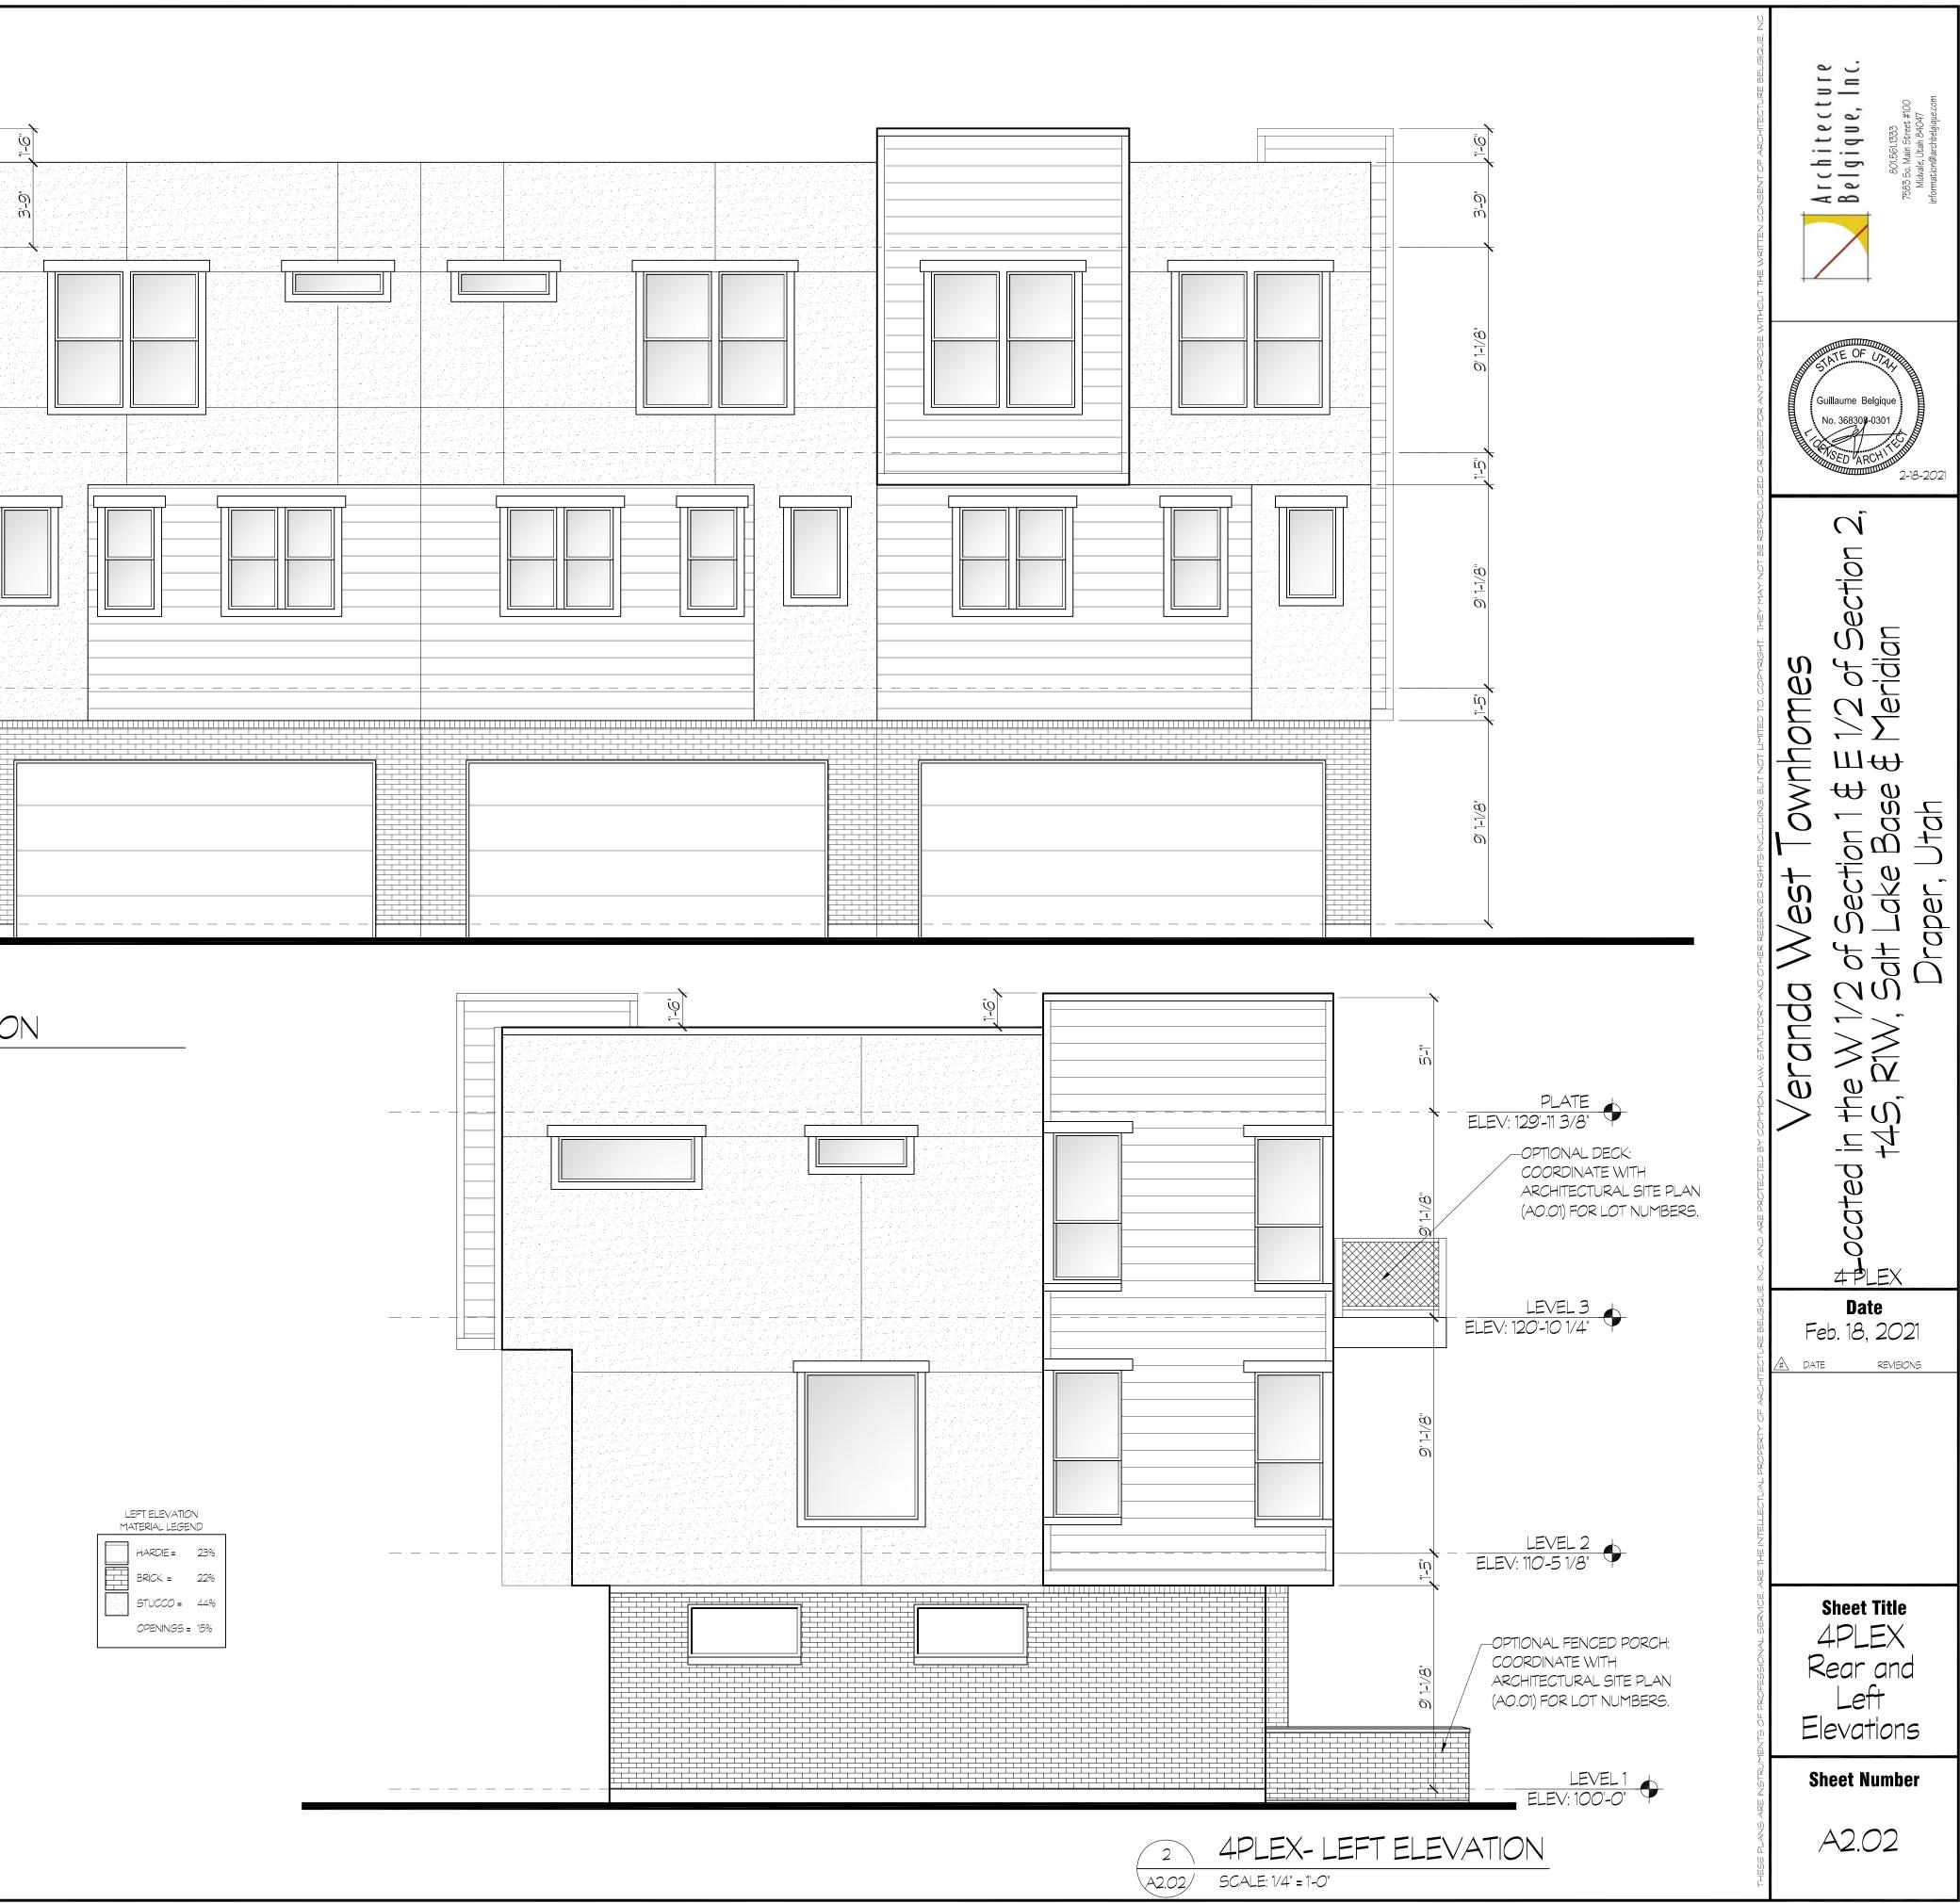

<u>Site Plan Layout</u>. The site is located along the west side of 600 West and abuts the Denver and Rio Grande Western Railroad line on the east side. Access to the site will be from two access points along 600 West. The site will be developed with a total of 122 townhome units located in buildings with between four and six units in each building (Exhibit E). Landscaping and walkways are proposed all throughout the site and amenities for the residents including a pool, clubhouse and tot lot have been provided.

<u>Architecture</u>. The proposed townhome units are three stories tall. The ground floor is a garage for each unit with two levels of living above (Exhibit G). As noted, this site is located in Area 3 of the TSD zone and there is minimum or maximum height. The adopted Guidelines have 15 standards for residential stacked flats or townhomes. The proposed project meets all of those guidelines.