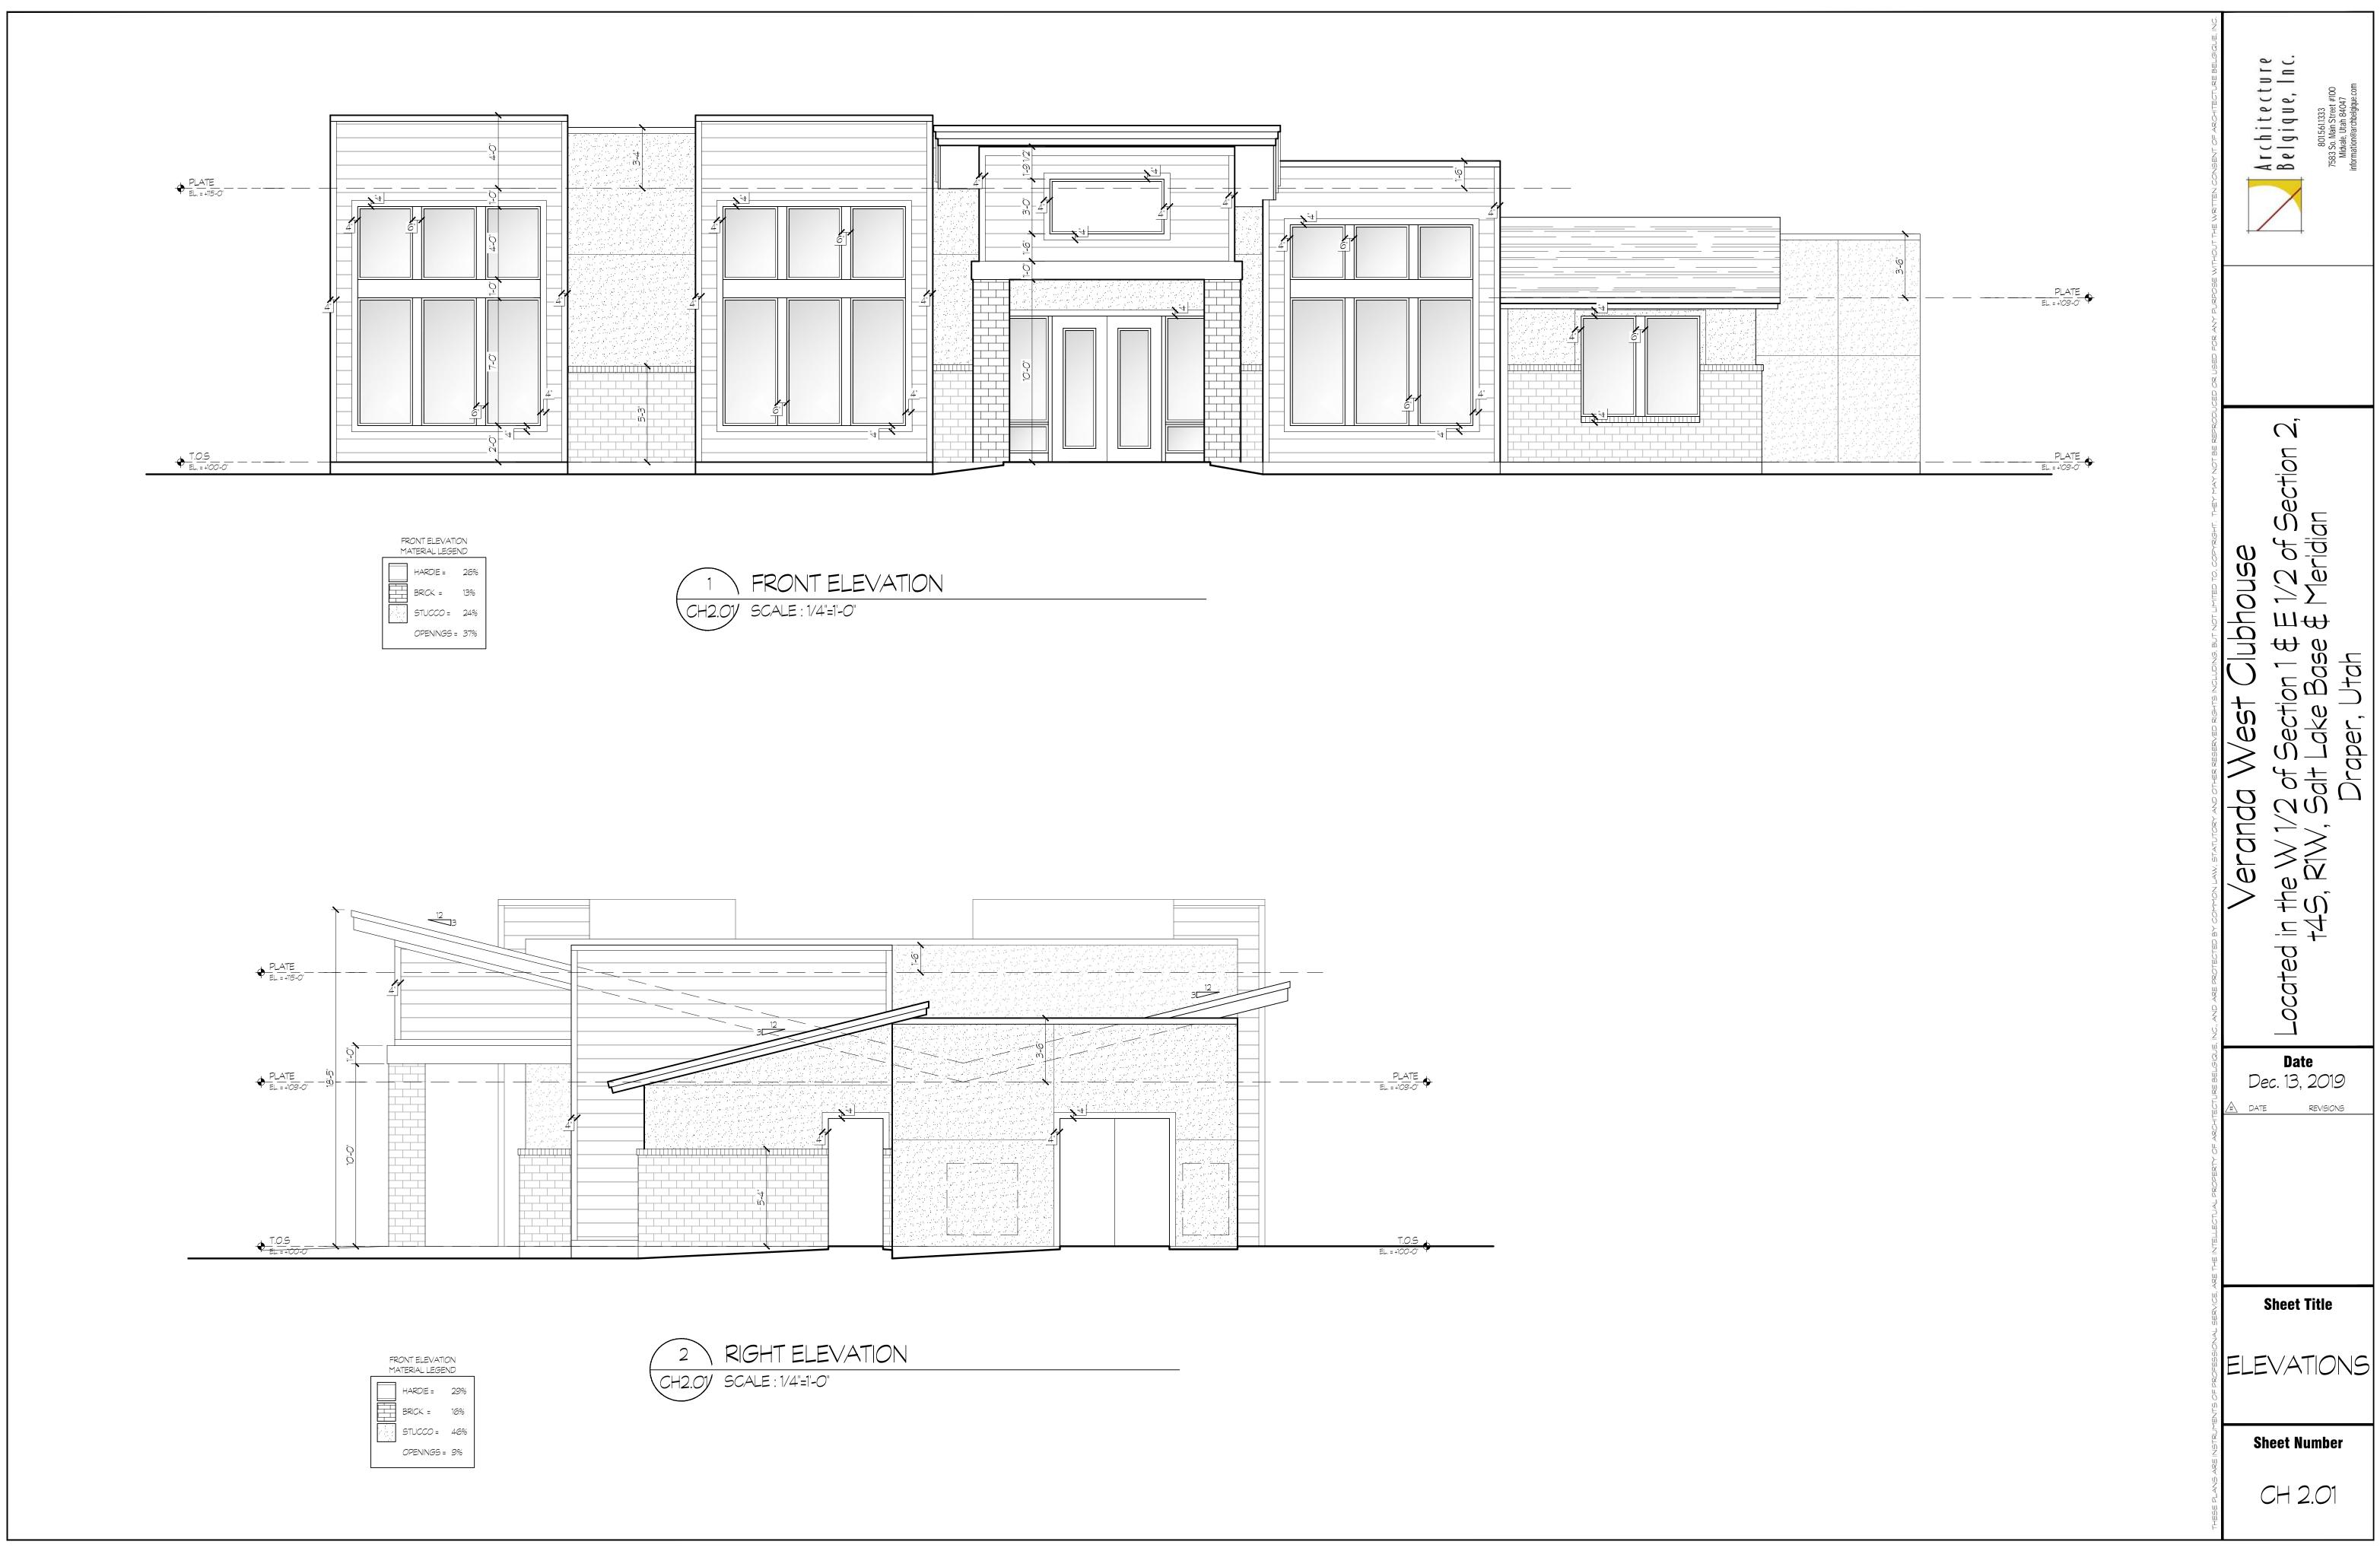

<u>Site Plan Layout</u>. The site is located along the west side of 600 West and abuts the Denver and Rio Grande Western Railroad line on the east side. Access to the site will be from two access points along 600 West. The site will be developed with a total of 122 townhome units located in buildings with between four and six units in each building (Exhibit E). Landscaping and walkways are proposed all throughout the site and amenities for the residents including a pool, clubhouse and tot lot have been provided.

<u>Architecture</u>. The proposed townhome units are three stories tall. The ground floor is a garage for each unit with two levels of living above (Exhibit G). As noted, this site is located in Area 3 of the TSD zone and there is minimum or maximum height. The adopted Guidelines have 15 standards for residential stacked flats or townhomes. The proposed project meets all of those guidelines.