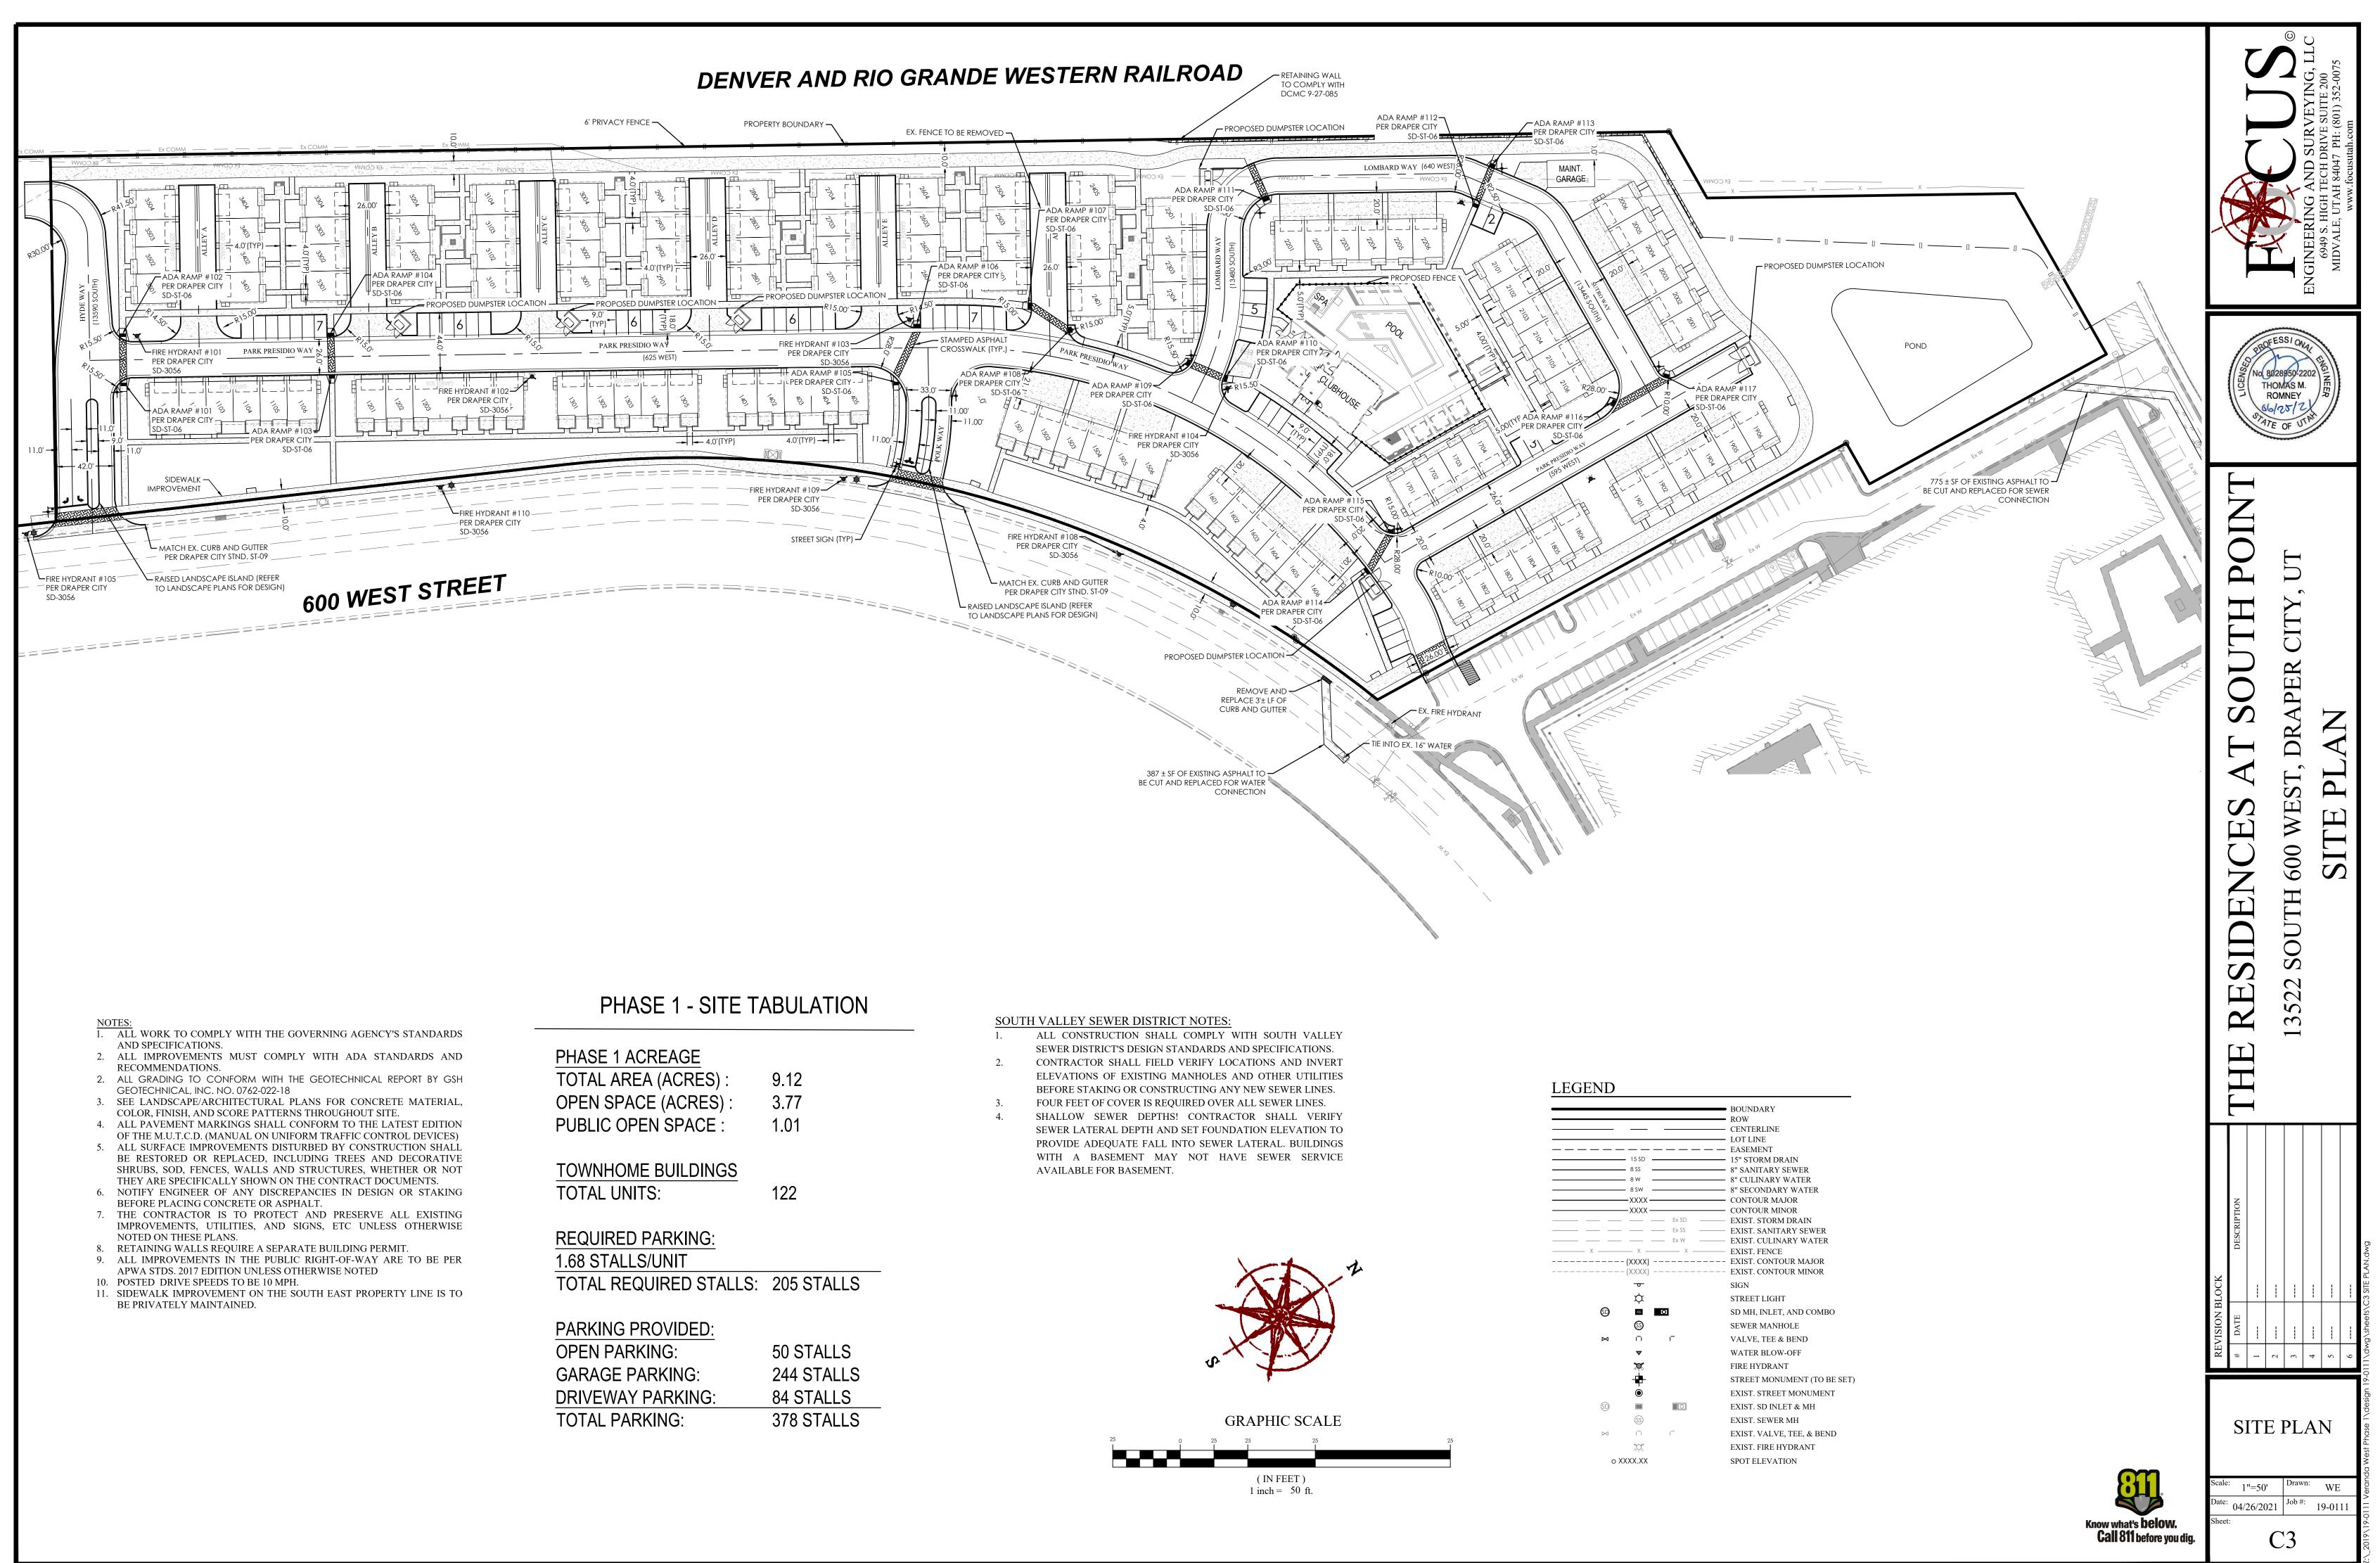

<u>Site Plan Layout</u>. The site is located along the west side of 600 West and abuts the Denver and Rio Grande Western Railroad line on the east side. Access to the site will be from two access points along 600 West. The site will be developed with a total of 122 townhome units located in buildings with between four and six units in each building (Exhibit E). Landscaping and walkways are proposed all throughout the site and amenities for the residents including a pool, clubhouse and tot lot have been provided.

*Parking*. According to adopted Guidelines for the MAP, residential developments require 1.68 parking stalls per dwelling unit. In addition, all driveways for units shall be a minimum of 20 feet in depth. Based on 122 units, a minimum of 205 parking spaces are required. The applicant has provided a total of 378 parking stalls with the following breakdown:

| Garage/Unit Parking: | 244 |
|----------------------|-----|
| Driveway Parking:    | 84  |
| Open Parking:        | 50  |
| Total:               | 378 |

The project meets the minimum parking requirements. In addition, the applicant has shown the required cross access with the property to the west, the Veranda West development.

## EXHIBIT E SITE PLAN

| OPEN SPACE (ACRES) :<br>PUBLIC OPEN SPACE :                                                  | 3.77<br>1.01                                 |
|----------------------------------------------------------------------------------------------|----------------------------------------------|
| TOWNHOME BUILDINGS<br>TOTAL UNITS:                                                           | 122                                          |
| REQUIRED PARKING:<br>1.68 STALLS/UNIT<br>TOTAL REQUIRED STALLS:                              | 205 STAL                                     |
| PARKING PROVIDED:<br>OPEN PARKING:<br>GARAGE PARKING:<br>DRIVEWAY PARKING:<br>TOTAL PARKING: | 50 STALL<br>244 STAL<br>84 STALL<br>378 STAL |