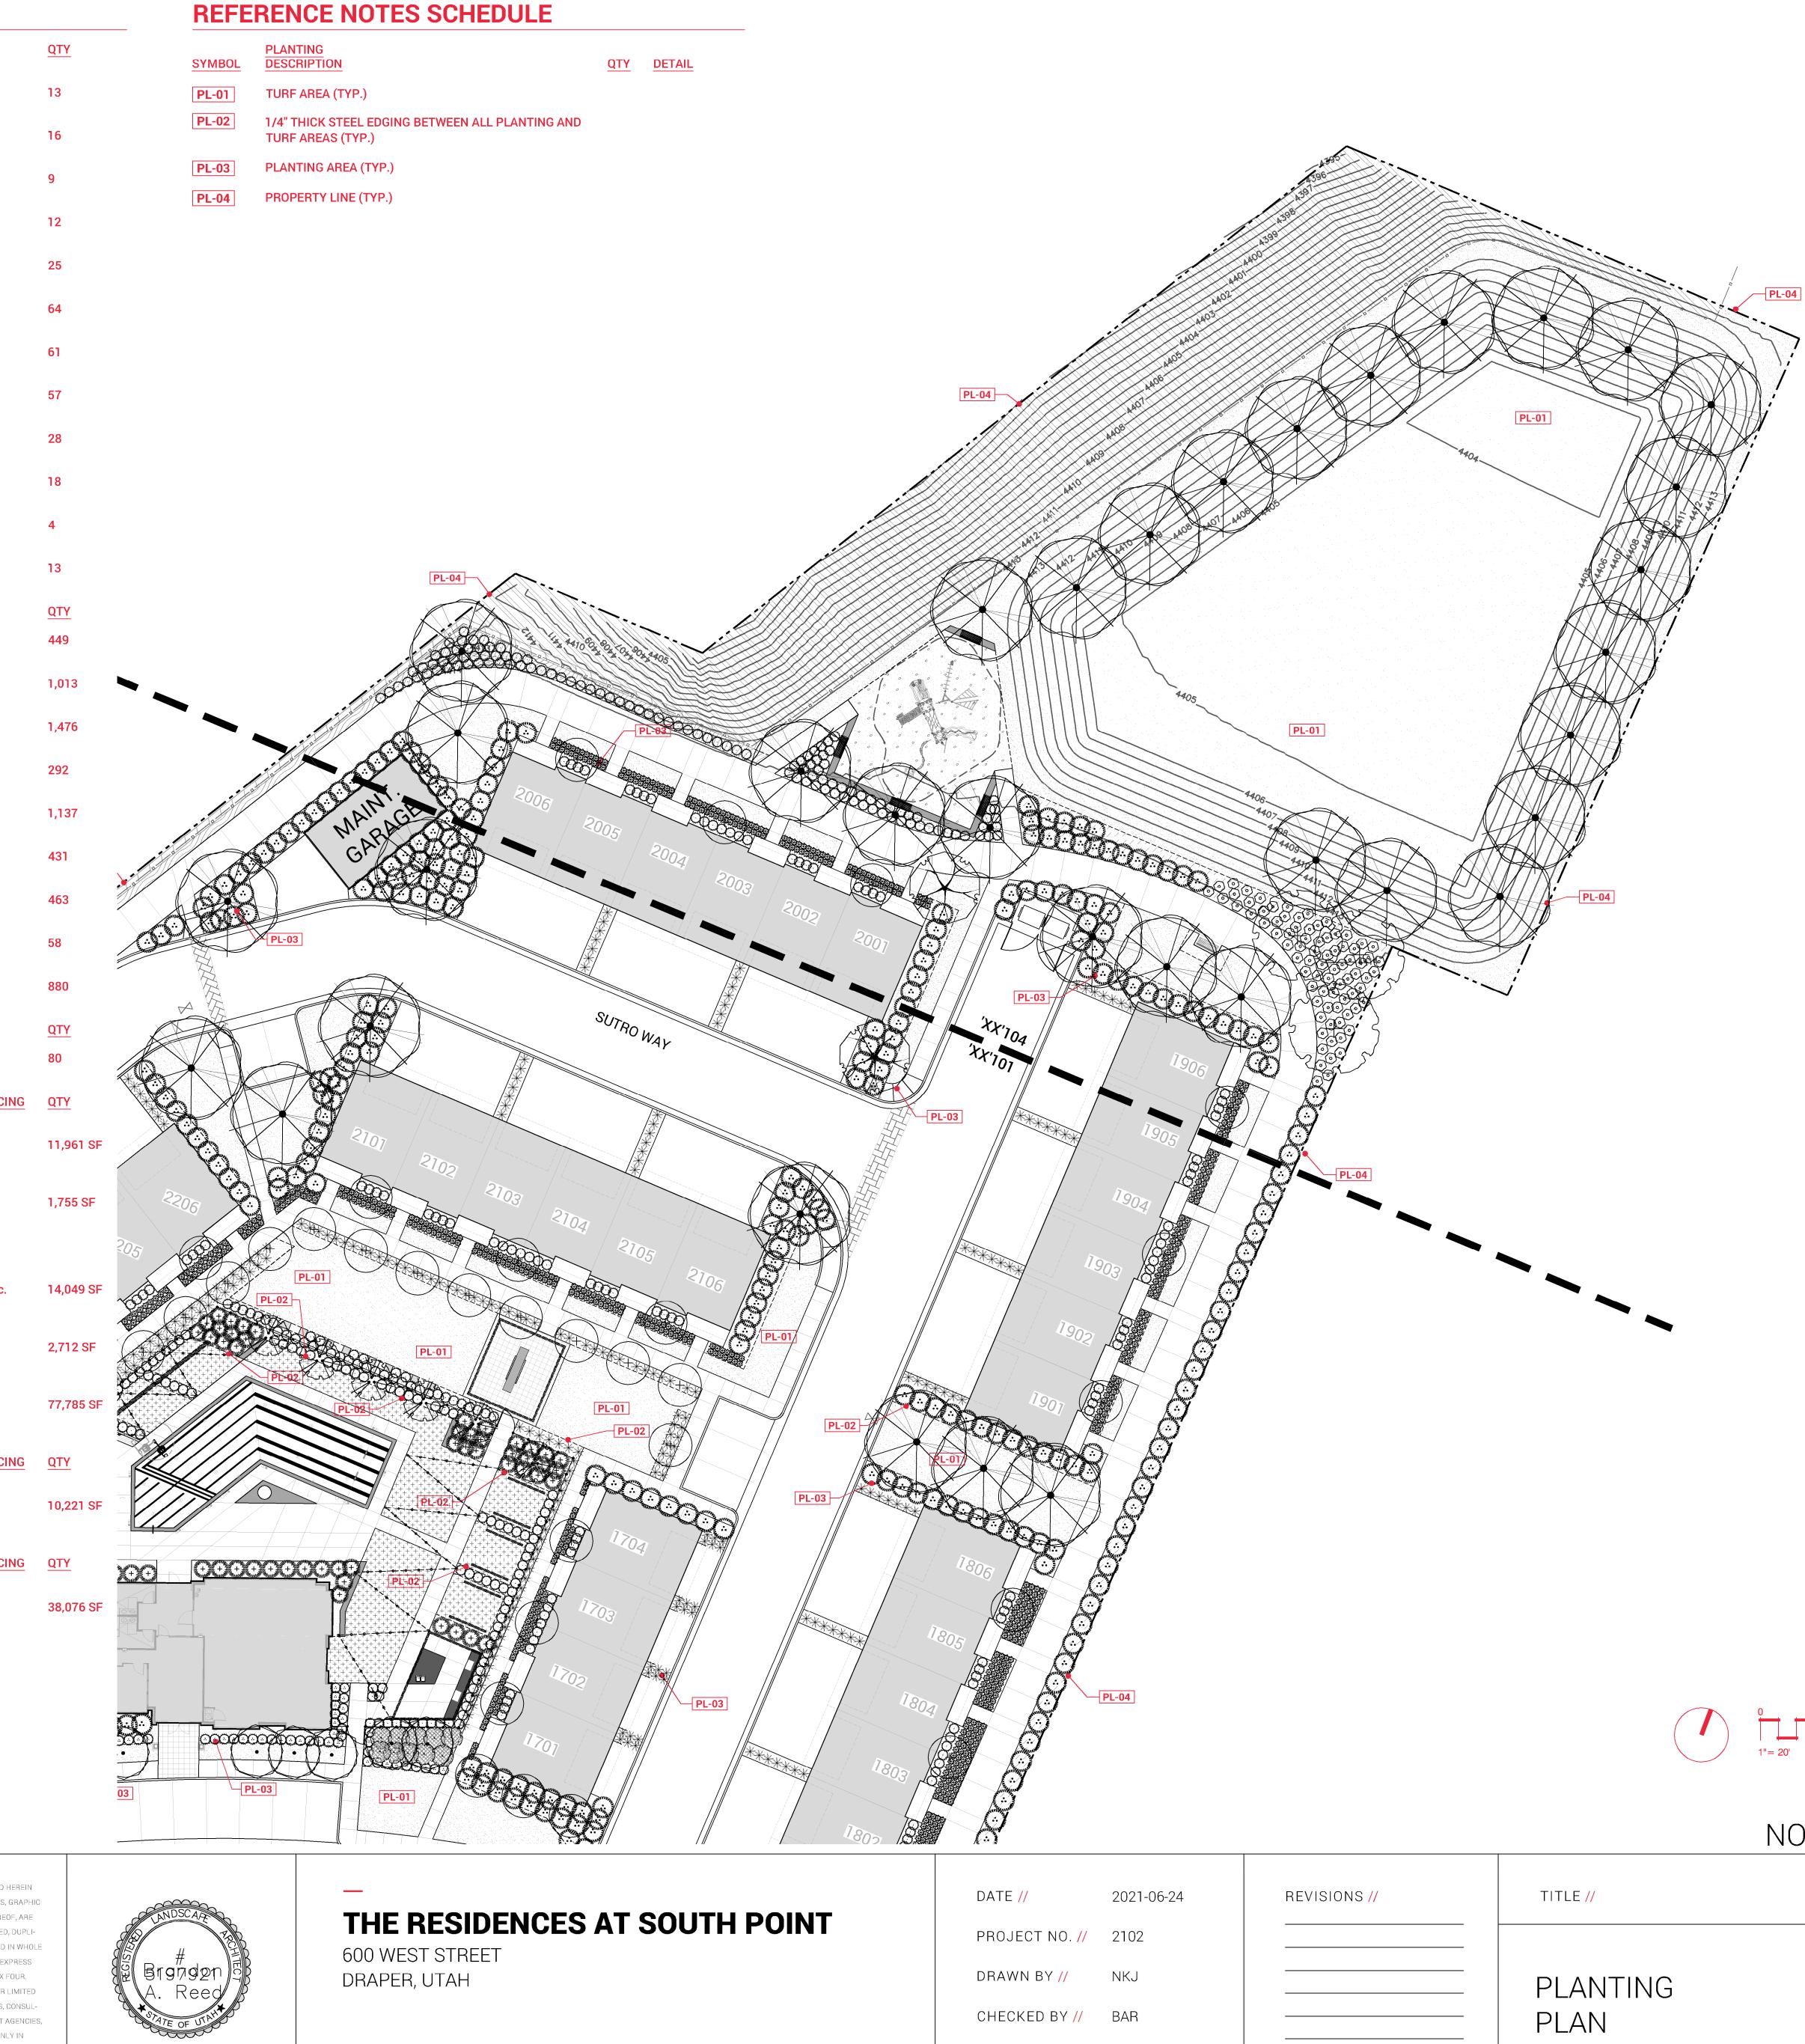

## EXHIBIT F LANDSCAPE PLAN

|                      | PLANT SCH                                                | EDULE                                                                                                                |            |              |
|----------------------|----------------------------------------------------------|----------------------------------------------------------------------------------------------------------------------|------------|--------------|
|                      | TREES                                                    | BOTANICAL / COMMON NAME                                                                                              | SIZE       | CONT.        |
|                      |                                                          | ACER GINNALA `FLAME` / FLAME AMUR MAPLE                                                                              | 2" CAL.    | B&B          |
| کہ<br>+<br>ا         | - Star                                                   | ACER RUBRUM `OCTOBER GLORY` / OCTOBER GLORY MAPLE                                                                    | 2" CAL.    | B&B          |
| ۔<br>حربہ<br>ب       |                                                          | CARPINUS BETULUS `FASTIGIATA` / PYRAMIDAL EUROPEAN HORNBEAN                                                          | 2" CAL.    | B&B          |
| $\mathbf{i}$         |                                                          | CERCIS CANADENSIS / EASTERN REDBUD                                                                                   | 2" CAL.    | B&B          |
|                      | A A A A A A A A A A A A A A A A A A A                    | CERCIS CANADENSIS `HEARTS OF GOLD` / HEARTS OF GOLD EASTERN REDBUD<br>-MULTI-STEM BRANCHES TO BE PRUNED TO 3` HEIGHT | 2" CAL.    | B&B          |
|                      | $\bigcirc$                                               | GLEDITSIA TRIACANTHOS `IMPERIAL` / IMPERIAL HONEYLOCUST                                                              | 2" CAL.    | B&B          |
| * <del>~</del>       | E. S                                                     | LIQUIDAMBAR STYRACIFLUA `FASTIGIATA` / COLUMNAR SWEETGUM                                                             | 2" CAL.    | B&B          |
| (+                   |                                                          | LIRIODENDRON TULIPIFERA `FASTIGIATA` / COLUMNAR TULIP TREE                                                           | 2" CAL.    | B&B          |
| ~                    |                                                          | PLATANUS OCCIDENTALIS / AMERICAN SYCAMORE                                                                            | 2" CAL.    |              |
| $\left(\cdot\right)$ | Jun                                                      | POPULUS TREMULA `ERECTA` / COLUMNAR SWEDISH ASPEN                                                                    | 2" CAL.    | B&B          |
|                      |                                                          | PRUNUS VIRGINIANA `CANADA RED` / CANADA RED CHOKECHERRY                                                              | 2" CAL.    | B&B          |
|                      |                                                          | ZELKOVA SERRATA `MUSASHINO` / MUSASHINO ZELKOVA                                                                      | 2" CAL.    | B&B          |
|                      | SHRUBS                                                   | BOTANICAL / COMMON NAME                                                                                              | SIZE       | HZONE        |
|                      |                                                          | ANDROPOGON GERARDII 'RED OCTOBER' / RED OCTOBER BIG BLUESTEM                                                         | 5 GAL.     |              |
|                      | *                                                        | CALAMAGROSTIS X ACUTIFLORA `KARL FORESTER` / KARL FORESTER GRASS                                                     | 5 GAL.     |              |
|                      |                                                          | HEMEROCALLIS X `STELLA DE ORO` / STELLA DE ORO DAYLILY                                                               | 1 GAL.     |              |
|                      |                                                          | MISCANTHUS SINENSIS 'GRACILLIMUS' / GRACILLIMUS MAIDEN GRASS                                                         | 5 GAL.     |              |
|                      | MANUAL AND           | PENNISETUM ALOPECUROIDES `LITTLE BUNNY` / LITTLE BUNNY FOUNTAIN GRASS                                                | 5 GAL.     |              |
|                      | July A                                                   | PENNISETUM ALOPECUROIDES 'VIRIDESCENS' / VIRIDESCENS FOUNTAIN GRASS                                                  | 5 GAL.     |              |
|                      | S.                                                       | PENSTEMON EATONII / FIRECRACKER PENSTEMON                                                                            | 1 GAL.     |              |
|                      |                                                          | PHILADELPHUS LEWISII `BLIZZARD` / BLIZZARD MOCKORANGE                                                                | 5 GAL.     |              |
|                      | NUTERIA AND                                              | RHUS AROMATICA `GRO-LOW` / GRO-LOW FRAGRANT SUMAC<br>-TRIM TO FORM DENSE GROUNDCOVER                                 | 5 GAL.     |              |
|                      | EVERGREEN SHRUB                                          | BOTANICAL / COMMON NAME                                                                                              | SIZE       | HZONE        |
|                      | $\bigcirc$                                               | SPIRAEA X BUMALDA `LITTLE PRINCESS` / LITTLE PRINCESS SPIREA                                                         | 5 GAL.     |              |
|                      | GROUND COVERS                                            | BOTANICAL / COMMON NAME                                                                                              | CONT       | <u>HZONE</u> |
|                      |                                                          | 1" WASATCH GRAY LANDSCAPE ROCK                                                                                       | FLAT       |              |
|                      |                                                          | DURAPLAY SURFACING SYSTEM<br>POURED-IN-PLACE<br>DEPTH: 2.50 IN<br>COLOR: CHARCOAL                                    | N/A        |              |
|                      |                                                          | FRAGARIA X `LIPSTICK` / LIPSTICK FALSE STRAWBERRY                                                                    | FLAT       |              |
|                      | $\begin{array}{c} + + + + + + + + + + + + + + + + + + +$ | SYNTHETIC TURF<br>REFER TO SITE LAYOUT                                                                               | N/A        |              |
|                      |                                                          | TURF SOD                                                                                                             | SOD        |              |
|                      | EXISTING LANDSCAPE                                       | BOTANICAL / COMMON NAME                                                                                              | CONT       | HZONE        |
|                      |                                                          | REVEGETATE HILLSIDE TO NATURAL CONDITION                                                                             | SOIL       |              |
|                      | ROCK MULCH                                               | BOTANICAL / COMMON NAME                                                                                              | CONT       | HZONE        |
|                      |                                                          | WASATCH GRAY CRUSHER FINES (CHAT)                                                                                    | ROCK MULCH |              |
|                      |                                                          |                                                                                                                      |            |              |

## **REFERENCE NOTES SCHEDULE**

| SYMBOL | PLANTING<br>DESCRIPTION                                            | <u>QTY</u> | DETAIL |
|--------|--------------------------------------------------------------------|------------|--------|
| PL-01  | TURF AREA (TYP.)                                                   |            |        |
| PL-02  | 1/4" THICK STEEL EDGING BETWEEN ALL PLANTING AND TURF AREAS (TYP.) |            |        |
| PL-03  | PLANTING AREA (TYP.)                                               |            |        |
| PL-04  | PROPERTY LINE (TYP.)                                               |            |        |