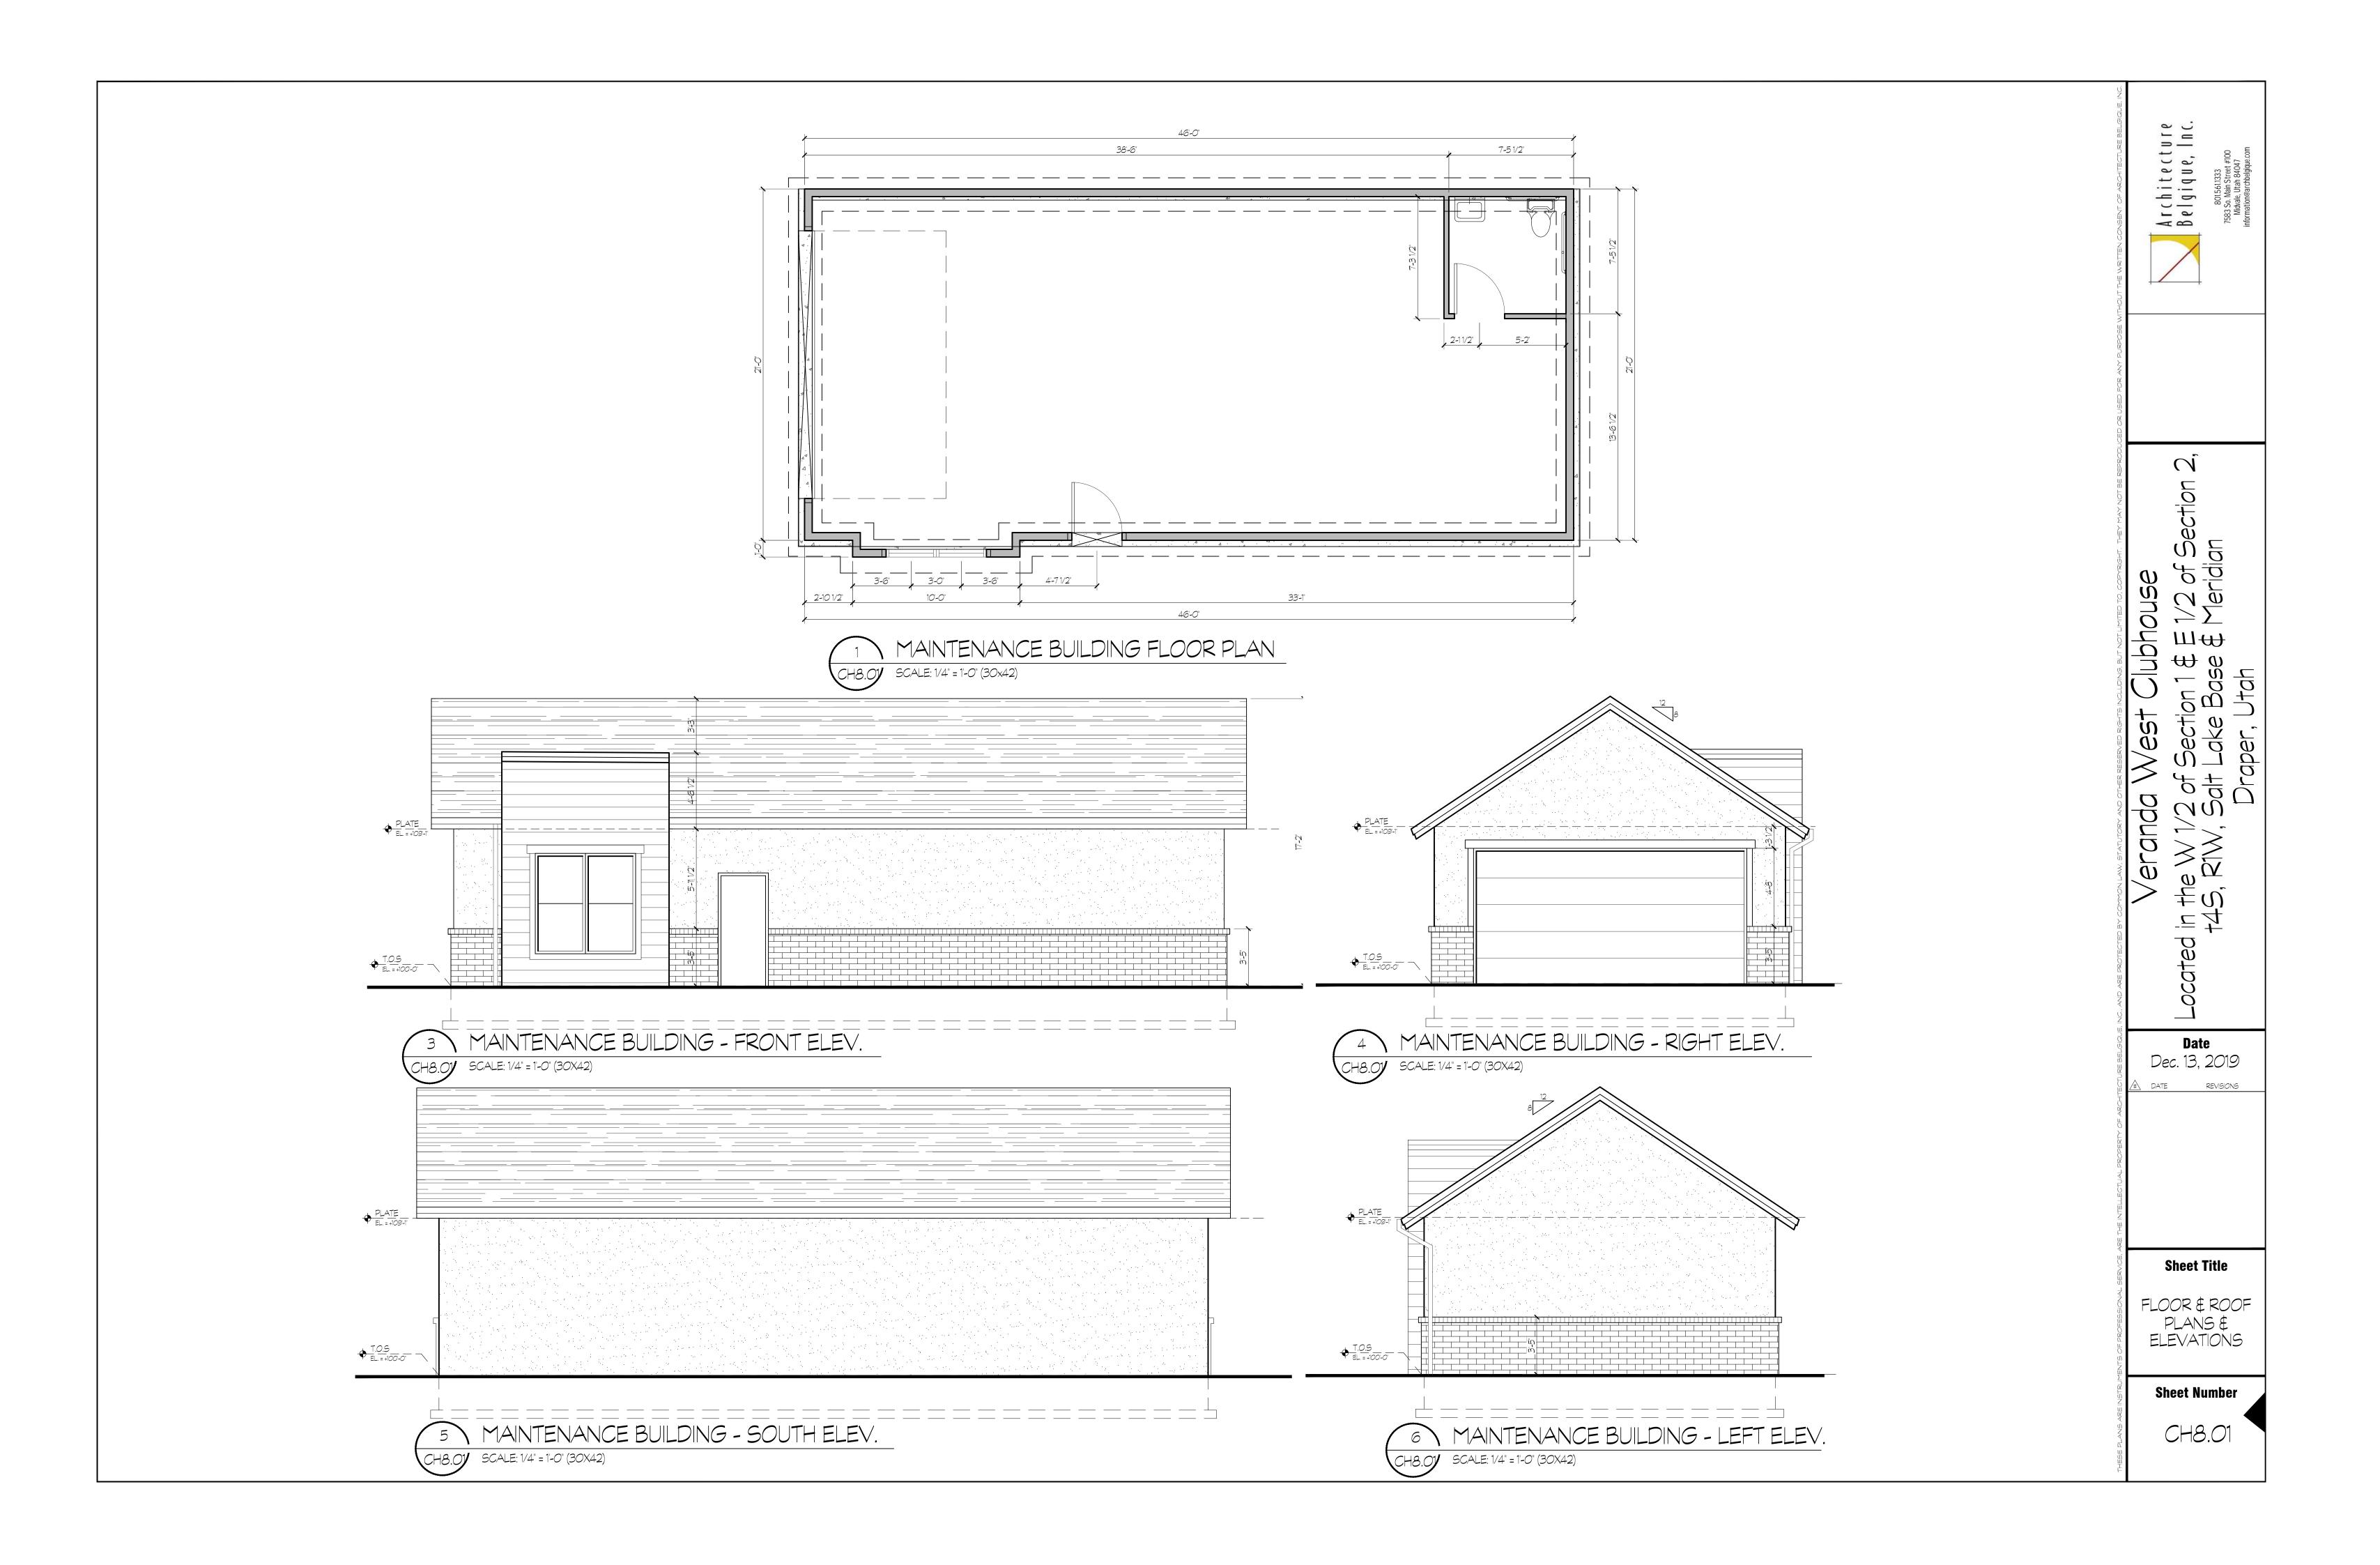

<u>Site Plan Layout</u>. The site is located along the west side of 600 West and abuts the Denver and Rio Grande Western Railroad line on the east side. Access to the site will be from two access points along 600 West. The site will be developed with a total of 122 townhome units located in buildings with between four and six units in each building (Exhibit E). Landscaping and walkways are proposed all throughout the site and amenities for the residents including a pool, clubhouse and tot lot have been provided.

<u>Architecture</u>. The proposed townhome units are three stories tall. The ground floor is a garage for each unit with two levels of living above (Exhibit G). As noted, this site is located in Area 3 of the TSD zone and there is minimum or maximum height. The adopted Guidelines have 15 standards for residential stacked flats or townhomes. The proposed project meets all of those guidelines.