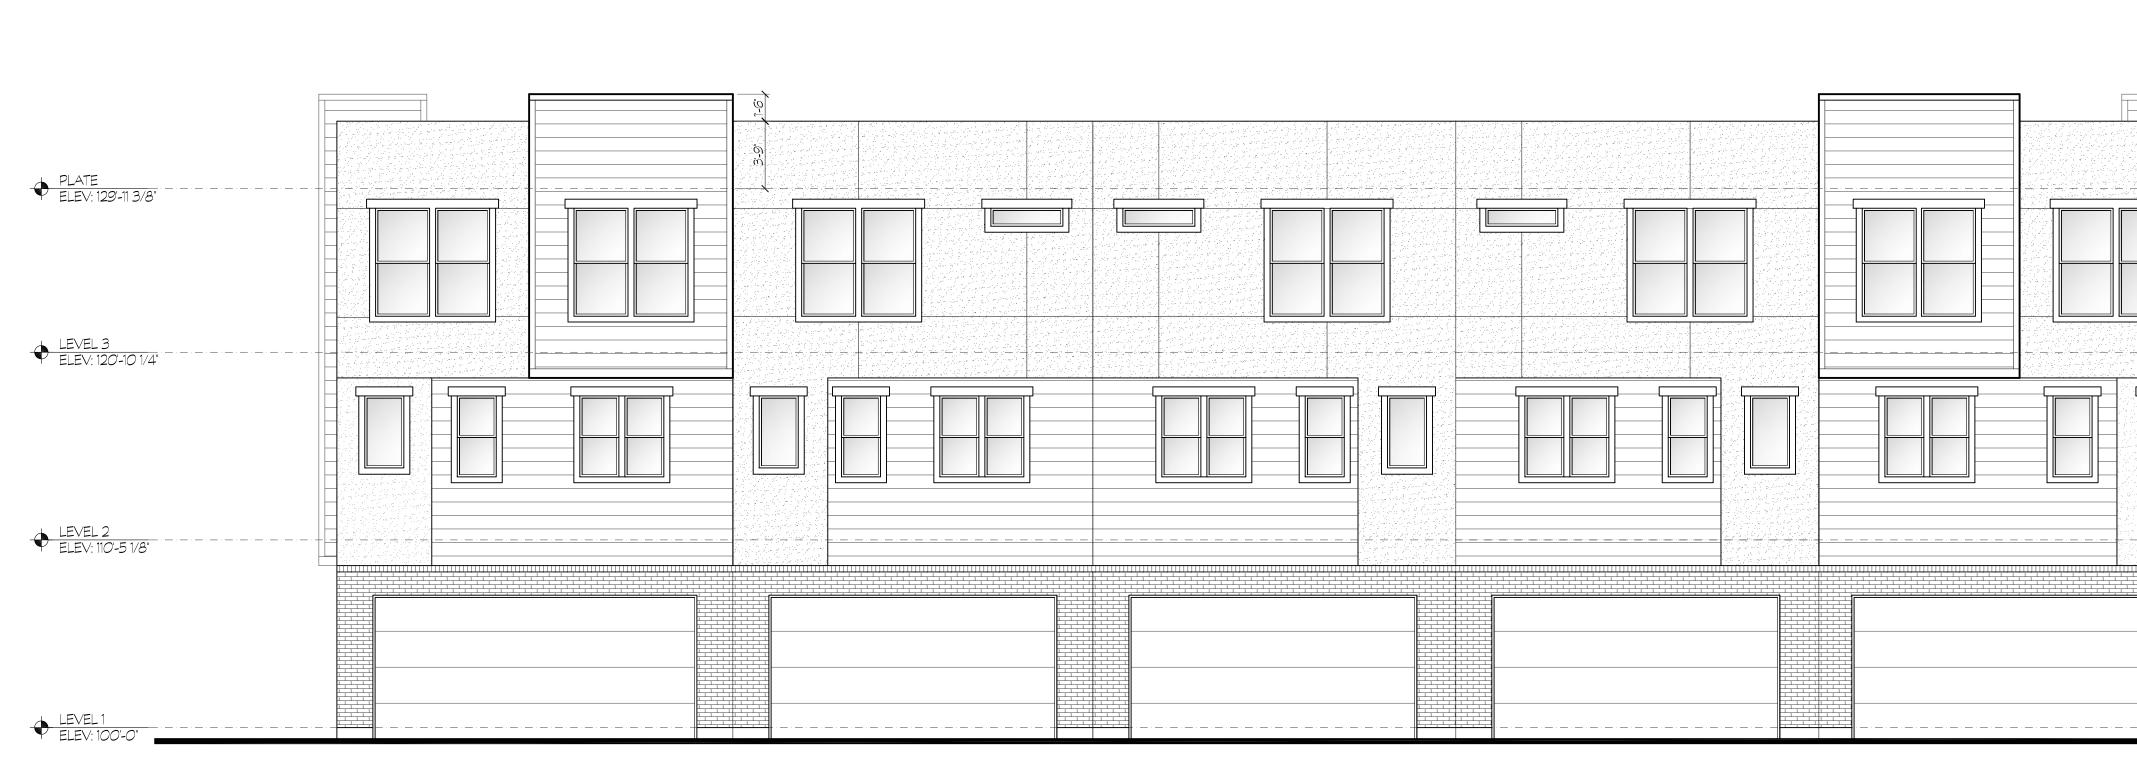

<u>Site Plan Layout</u>. The site is located along the west side of 600 West and abuts the Denver and Rio Grande Western Railroad line on the east side. Access to the site will be from two access points along 600 West. The site will be developed with a total of 122 townhome units located in buildings with between four and six units in each building (Exhibit E). Landscaping and walkways are proposed all throughout the site and amenities for the residents including a pool, clubhouse and tot lot have been provided.

<u>Architecture</u>. The proposed townhome units are three stories tall. The ground floor is a garage for each unit with two levels of living above (Exhibit G). As noted, this site is located in Area 3 of the TSD zone and there is minimum or maximum height. The adopted Guidelines have 15 standards for residential stacked flats or townhomes. The proposed project meets all of those guidelines.