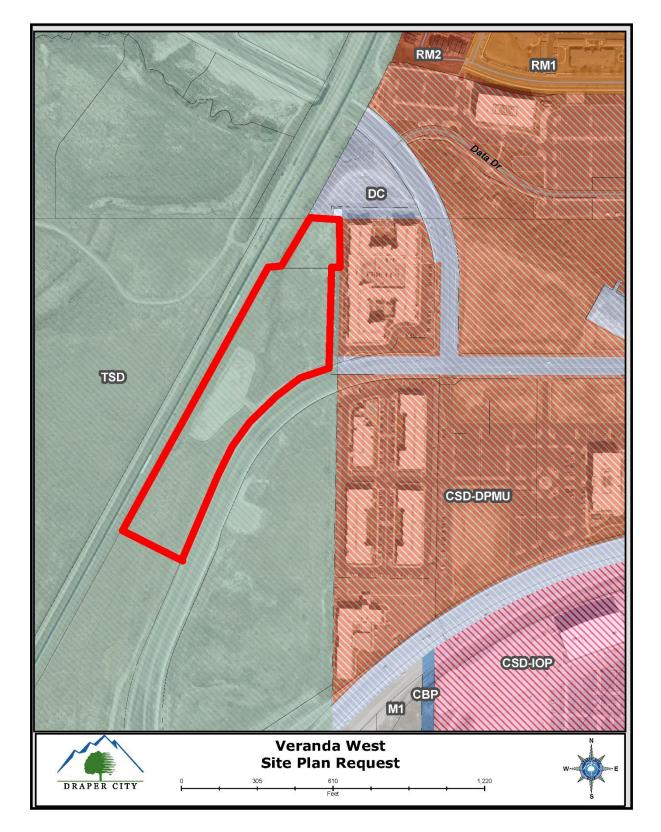

## Transit Station District

The property has been assigned the TSD zoning classification, supporting a mix of commercial uses including office (Exhibit D). According to Draper City Municipal Code (DCMC) Section 9-14-010 the purpose of the TSD zone is to "*promote transit oriented and transit supportive development in areas that are generally located near a commuter rail transit or rapid transit station and to maximize the flexibility of the development approval process so as to permit such development in a manner that is responsive to market demands and consistent with the purposes and objectives of the TSD." The TSD zoning designation is identified by the General Plan as a preferred zoning classification for the TSD land use designation. The property abuts TSD zoning in the south and west. To the north is a small area of DC (Destination Commercial) and to the east is the CSD-DPMU (Draper Point Mixed Use Commercial Special District).* 

## EXHIBIT D ZONING MAP