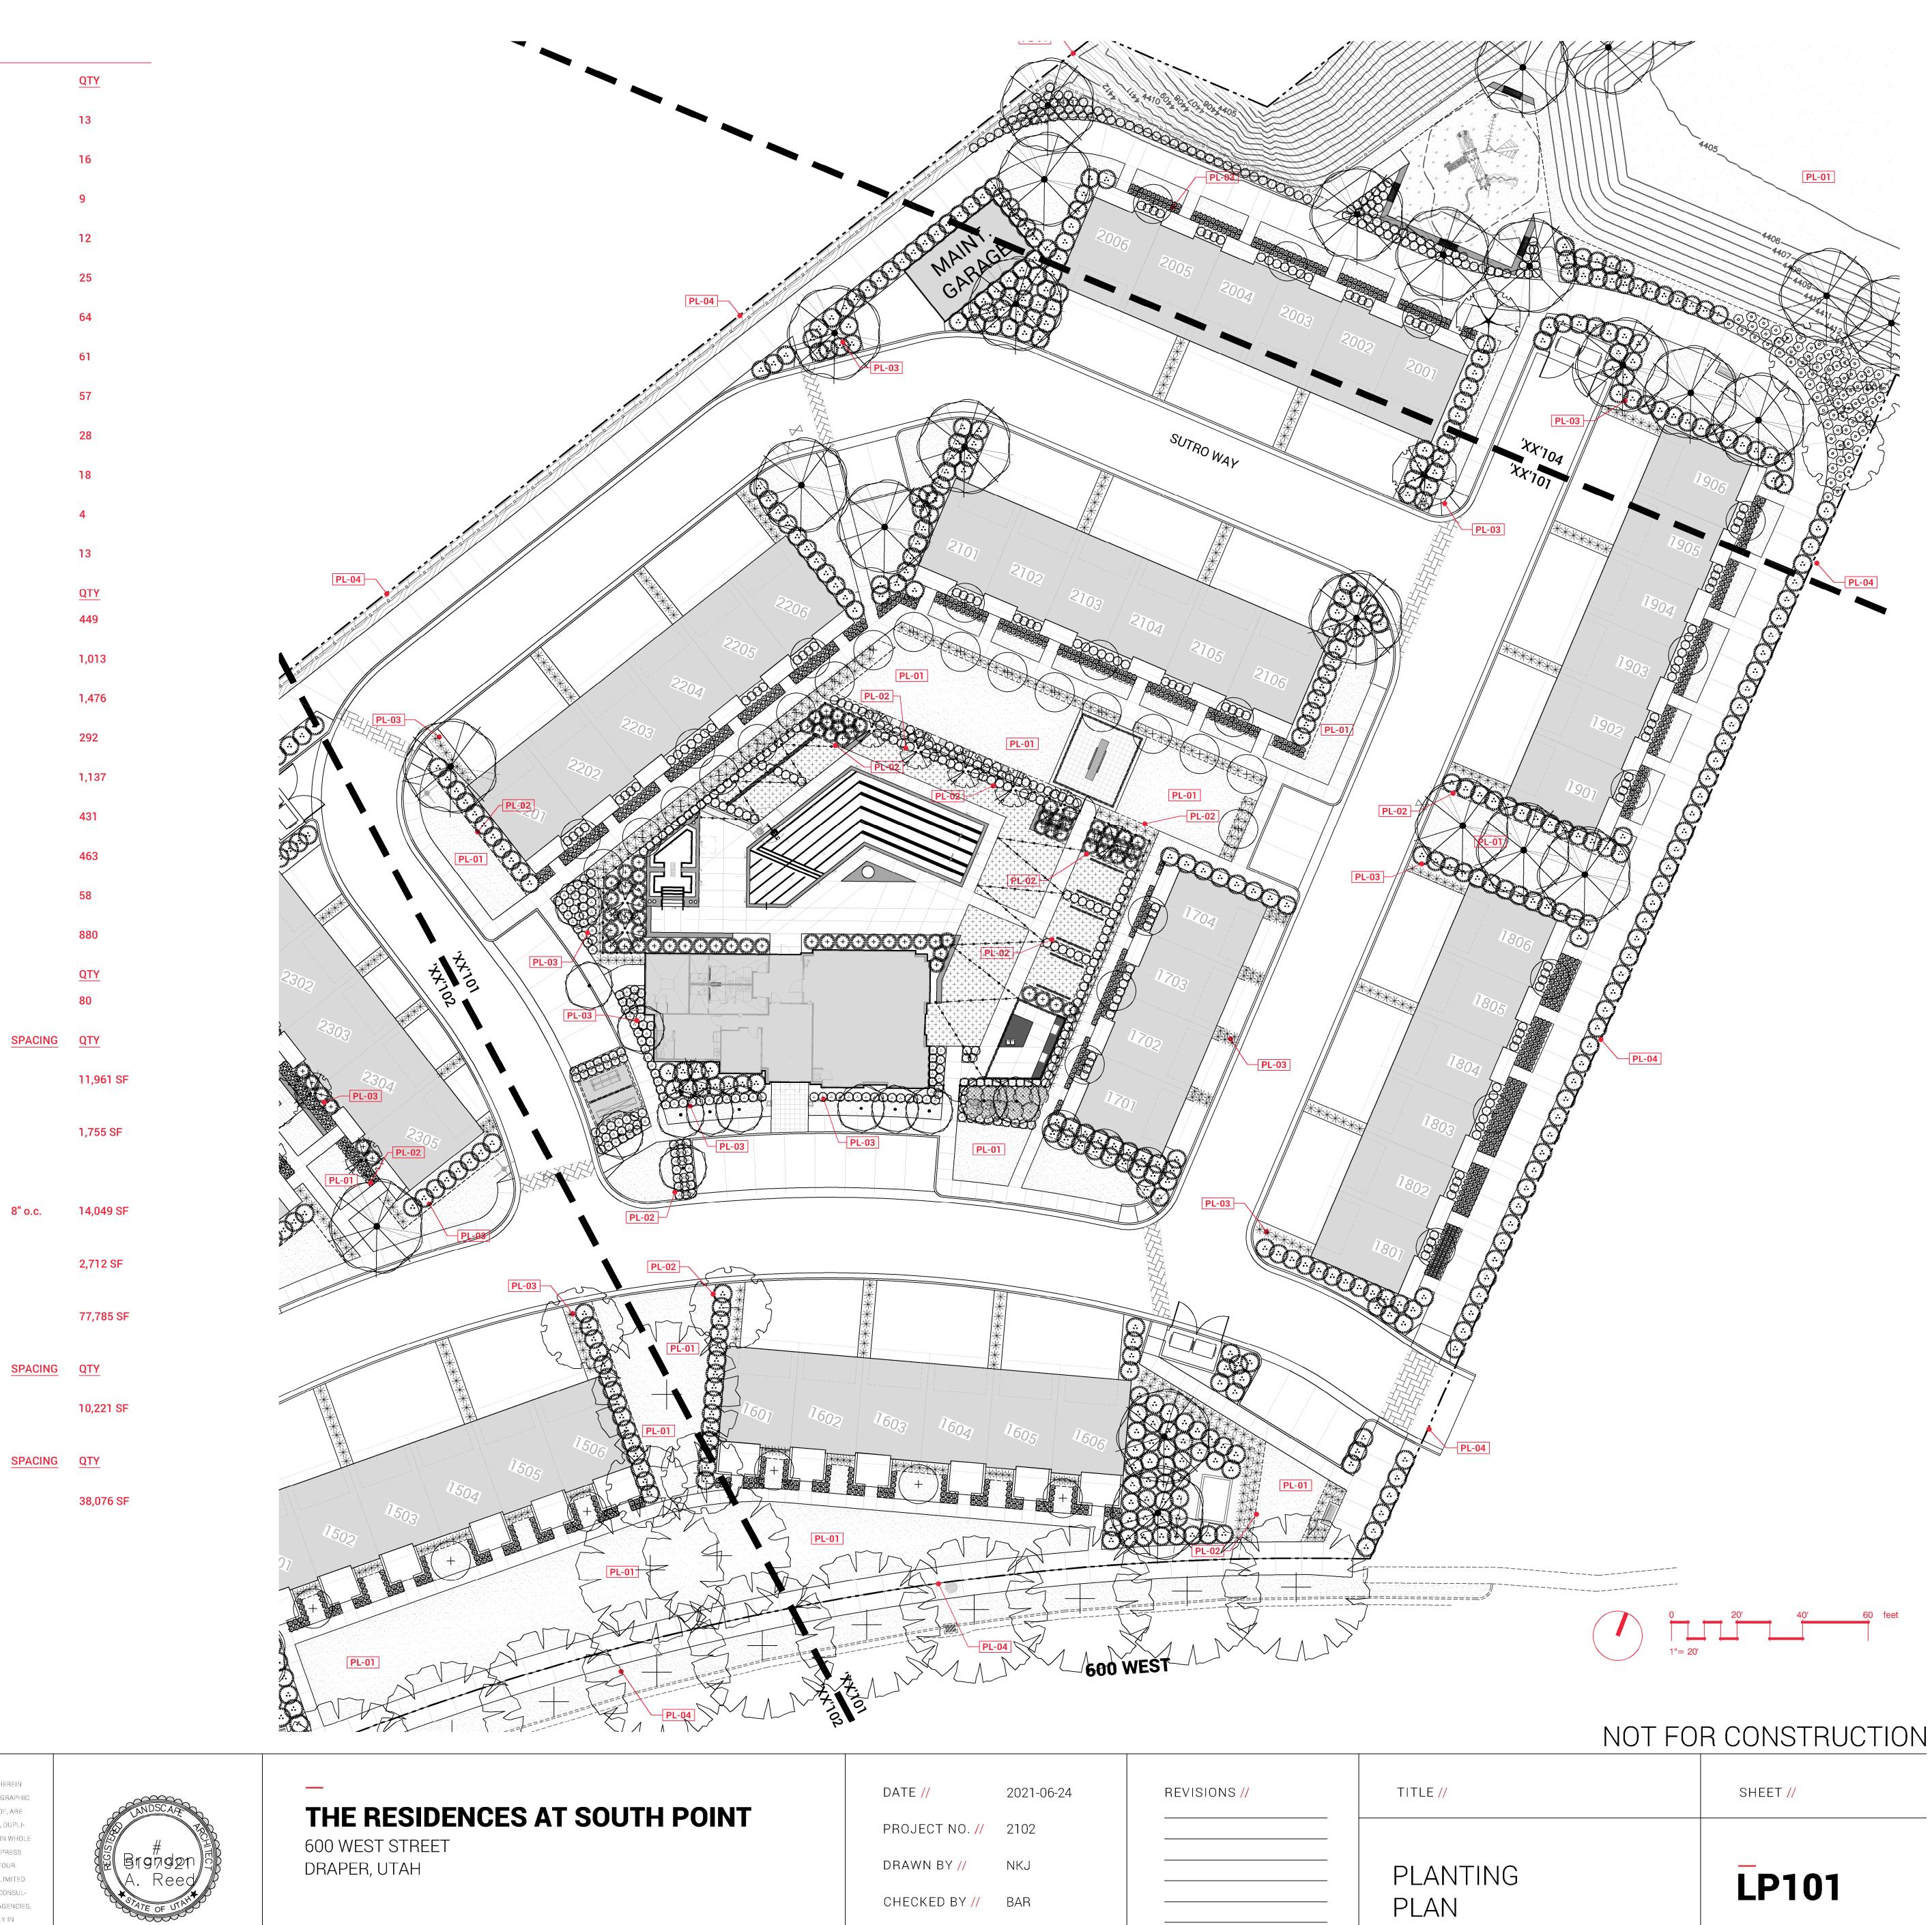

<u>Site Plan Layout</u>. The site is located along the west side of 600 West and abuts the Denver and Rio Grande Western Railroad line on the east side. Access to the site will be from two access points along 600 West. The site will be developed with a total of 122 townhome units located in buildings with between four and six units in each building (Exhibit E). Landscaping and walkways are proposed all throughout the site and amenities for the residents including a pool, clubhouse and tot lot have been provided.

*Landscaping*. The applicant has provided a landscape plan which complies with the standards of the TSD zone and the adopted architectural and site development guidelines (Guidelines) found within the MAP. The landscape plan shows defined entrances, landscape throughout the project and a variety of tree, shrubs and groundcovers. The site contains a total of 208,217 square feet of landscaping providing a total of approximately 52% (Exhibit F). The landscaping proposed includes both open space for the development and public open space. Section 9-14-080(J) states, "*the TSD shall include at least fifteen percent (15%) of the total development area for public use space purposes, calculated on a per acre basis. For purposes of this requirement, public use space shall include parks, <i>trails, plazas, courtyards, or other outdoor amenities and public spaces, including hard surfaced areas conducive to enjoyment of the outdoors in an urban setting."* The proposed project meets the minimum landscaping requiments.

## EXHIBIT F LANDSCAPE PLAN

|                      | PLANT SCH                                                | EDULE                                                                                                                |            |              |
|----------------------|----------------------------------------------------------|----------------------------------------------------------------------------------------------------------------------|------------|--------------|
|                      | TREES                                                    | BOTANICAL / COMMON NAME                                                                                              | SIZE       | CONT.        |
|                      |                                                          | ACER GINNALA `FLAME` / FLAME AMUR MAPLE                                                                              | 2" CAL.    | B&B          |
| کہ<br>+<br>ا         | - Star                                                   | ACER RUBRUM `OCTOBER GLORY` / OCTOBER GLORY MAPLE                                                                    | 2" CAL.    | B&B          |
| ۔<br>حربہ<br>ب       |                                                          | CARPINUS BETULUS `FASTIGIATA` / PYRAMIDAL EUROPEAN HORNBEAN                                                          | 2" CAL.    | B&B          |
| $\mathbf{i}$         |                                                          | CERCIS CANADENSIS / EASTERN REDBUD                                                                                   | 2" CAL.    | B&B          |
|                      | A A A A A A A A A A A A A A A A A A A                    | CERCIS CANADENSIS `HEARTS OF GOLD` / HEARTS OF GOLD EASTERN REDBUD<br>-MULTI-STEM BRANCHES TO BE PRUNED TO 3` HEIGHT | 2" CAL.    | B&B          |
|                      | $\bigcirc$                                               | GLEDITSIA TRIACANTHOS `IMPERIAL` / IMPERIAL HONEYLOCUST                                                              | 2" CAL.    | B&B          |
| * <del>~</del>       | E. S                                                     | LIQUIDAMBAR STYRACIFLUA `FASTIGIATA` / COLUMNAR SWEETGUM                                                             | 2" CAL.    | B&B          |
| (+                   |                                                          | LIRIODENDRON TULIPIFERA `FASTIGIATA` / COLUMNAR TULIP TREE                                                           | 2" CAL.    | B&B          |
| ~                    |                                                          | PLATANUS OCCIDENTALIS / AMERICAN SYCAMORE                                                                            | 2" CAL.    |              |
| $\left(\cdot\right)$ | Jun                                                      | POPULUS TREMULA `ERECTA` / COLUMNAR SWEDISH ASPEN                                                                    | 2" CAL.    | B&B          |
|                      |                                                          | PRUNUS VIRGINIANA `CANADA RED` / CANADA RED CHOKECHERRY                                                              | 2" CAL.    | B&B          |
|                      |                                                          | ZELKOVA SERRATA `MUSASHINO` / MUSASHINO ZELKOVA                                                                      | 2" CAL.    | B&B          |
|                      | SHRUBS                                                   | BOTANICAL / COMMON NAME                                                                                              | SIZE       | HZONE        |
|                      |                                                          | ANDROPOGON GERARDII 'RED OCTOBER' / RED OCTOBER BIG BLUESTEM                                                         | 5 GAL.     |              |
|                      | *                                                        | CALAMAGROSTIS X ACUTIFLORA `KARL FORESTER` / KARL FORESTER GRASS                                                     | 5 GAL.     |              |
|                      |                                                          | HEMEROCALLIS X `STELLA DE ORO` / STELLA DE ORO DAYLILY                                                               | 1 GAL.     |              |
|                      |                                                          | MISCANTHUS SINENSIS 'GRACILLIMUS' / GRACILLIMUS MAIDEN GRASS                                                         | 5 GAL.     |              |
|                      | MANUAL AND           | PENNISETUM ALOPECUROIDES `LITTLE BUNNY` / LITTLE BUNNY FOUNTAIN GRASS                                                | 5 GAL.     |              |
|                      | July A                                                   | PENNISETUM ALOPECUROIDES 'VIRIDESCENS' / VIRIDESCENS FOUNTAIN GRASS                                                  | 5 GAL.     |              |
|                      | S.                                                       | PENSTEMON EATONII / FIRECRACKER PENSTEMON                                                                            | 1 GAL.     |              |
|                      |                                                          | PHILADELPHUS LEWISII `BLIZZARD` / BLIZZARD MOCKORANGE                                                                | 5 GAL.     |              |
|                      | NUTERIA AND                                              | RHUS AROMATICA `GRO-LOW` / GRO-LOW FRAGRANT SUMAC<br>-TRIM TO FORM DENSE GROUNDCOVER                                 | 5 GAL.     |              |
|                      | EVERGREEN SHRUB                                          | BOTANICAL / COMMON NAME                                                                                              | SIZE       | HZONE        |
|                      | $\bigcirc$                                               | SPIRAEA X BUMALDA `LITTLE PRINCESS` / LITTLE PRINCESS SPIREA                                                         | 5 GAL.     |              |
|                      | GROUND COVERS                                            | BOTANICAL / COMMON NAME                                                                                              | CONT       | <u>HZONE</u> |
|                      |                                                          | 1" WASATCH GRAY LANDSCAPE ROCK                                                                                       | FLAT       |              |
|                      |                                                          | DURAPLAY SURFACING SYSTEM<br>POURED-IN-PLACE<br>DEPTH: 2.50 IN<br>COLOR: CHARCOAL                                    | N/A        |              |
|                      |                                                          | FRAGARIA X `LIPSTICK` / LIPSTICK FALSE STRAWBERRY                                                                    | FLAT       |              |
|                      | $\begin{array}{c} + + + + + + + + + + + + + + + + + + +$ | SYNTHETIC TURF<br>REFER TO SITE LAYOUT                                                                               | N/A        |              |
|                      |                                                          | TURF SOD                                                                                                             | SOD        |              |
|                      | EXISTING LANDSCAPE                                       | BOTANICAL / COMMON NAME                                                                                              | CONT       | HZONE        |
|                      |                                                          | REVEGETATE HILLSIDE TO NATURAL CONDITION                                                                             | SOIL       |              |
|                      | ROCK MULCH                                               | BOTANICAL / COMMON NAME                                                                                              | CONT       | HZONE        |
|                      |                                                          | WASATCH GRAY CRUSHER FINES (CHAT)                                                                                    | ROCK MULCH |              |
|                      |                                                          |                                                                                                                      |            |              |

## **REFERENCE NOTES SCHEDULE**

| SYMBOL | PLANTING<br>DESCRIPTION                                            | <u>QTY</u> | DETAIL |
|--------|--------------------------------------------------------------------|------------|--------|
| PL-01  | TURF AREA (TYP.)                                                   |            |        |
| PL-02  | 1/4" THICK STEEL EDGING BETWEEN ALL PLANTING AND TURF AREAS (TYP.) |            |        |
| PL-03  | PLANTING AREA (TYP.)                                               |            |        |
| PL-04  | PROPERTY LINE (TYP.)                                               |            |        |