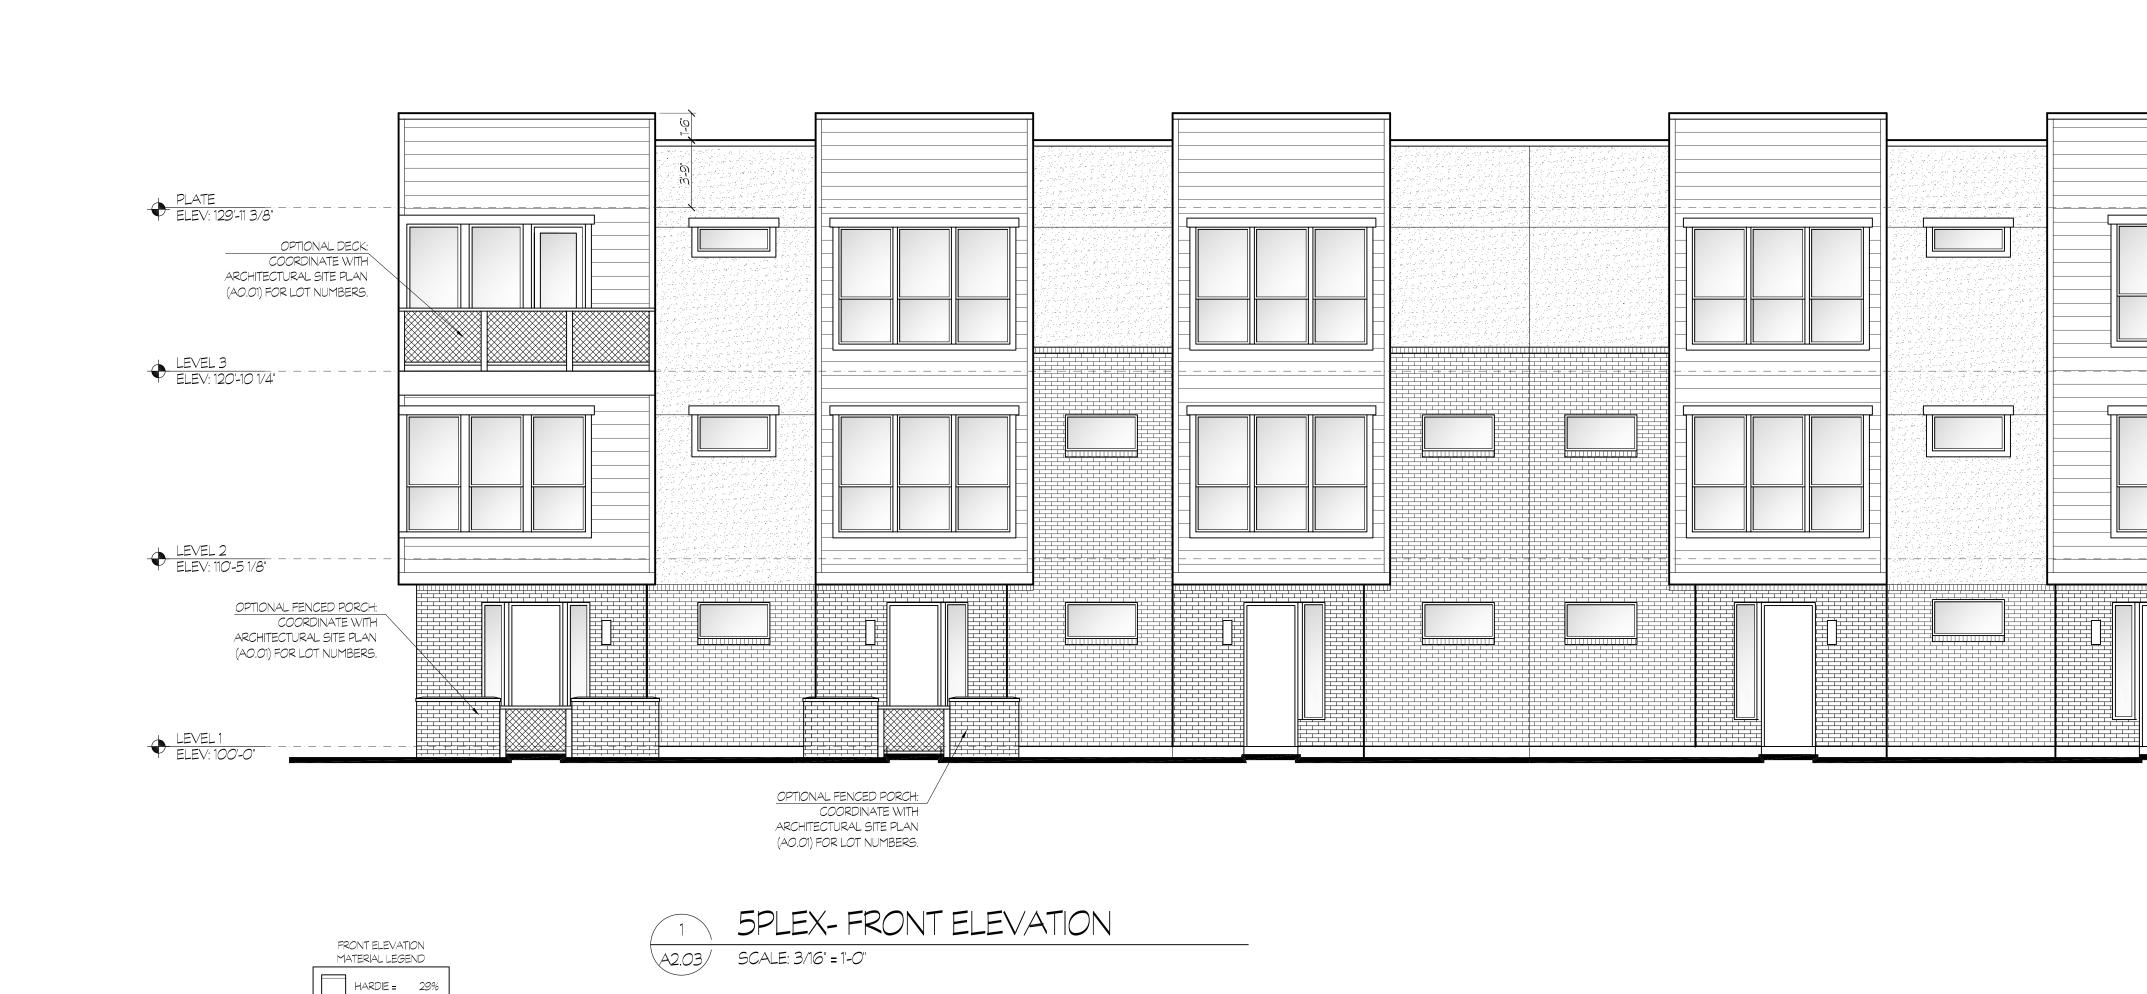

<u>Site Plan Layout</u>. The site is located along the west side of 600 West and abuts the Denver and Rio Grande Western Railroad line on the east side. Access to the site will be from two access points along 600 West. The site will be developed with a total of 122 townhome units located in buildings with between four and six units in each building (Exhibit E). Landscaping and walkways are proposed all throughout the site and amenities for the residents including a pool, clubhouse and tot lot have been provided.

<u>Architecture</u>. The proposed townhome units are three stories tall. The ground floor is a garage for each unit with two levels of living above (Exhibit G). As noted, this site is located in Area 3 of the TSD zone and there is minimum or maximum height. The adopted Guidelines have 15 standards for residential stacked flats or townhomes. The proposed project meets all of those guidelines.