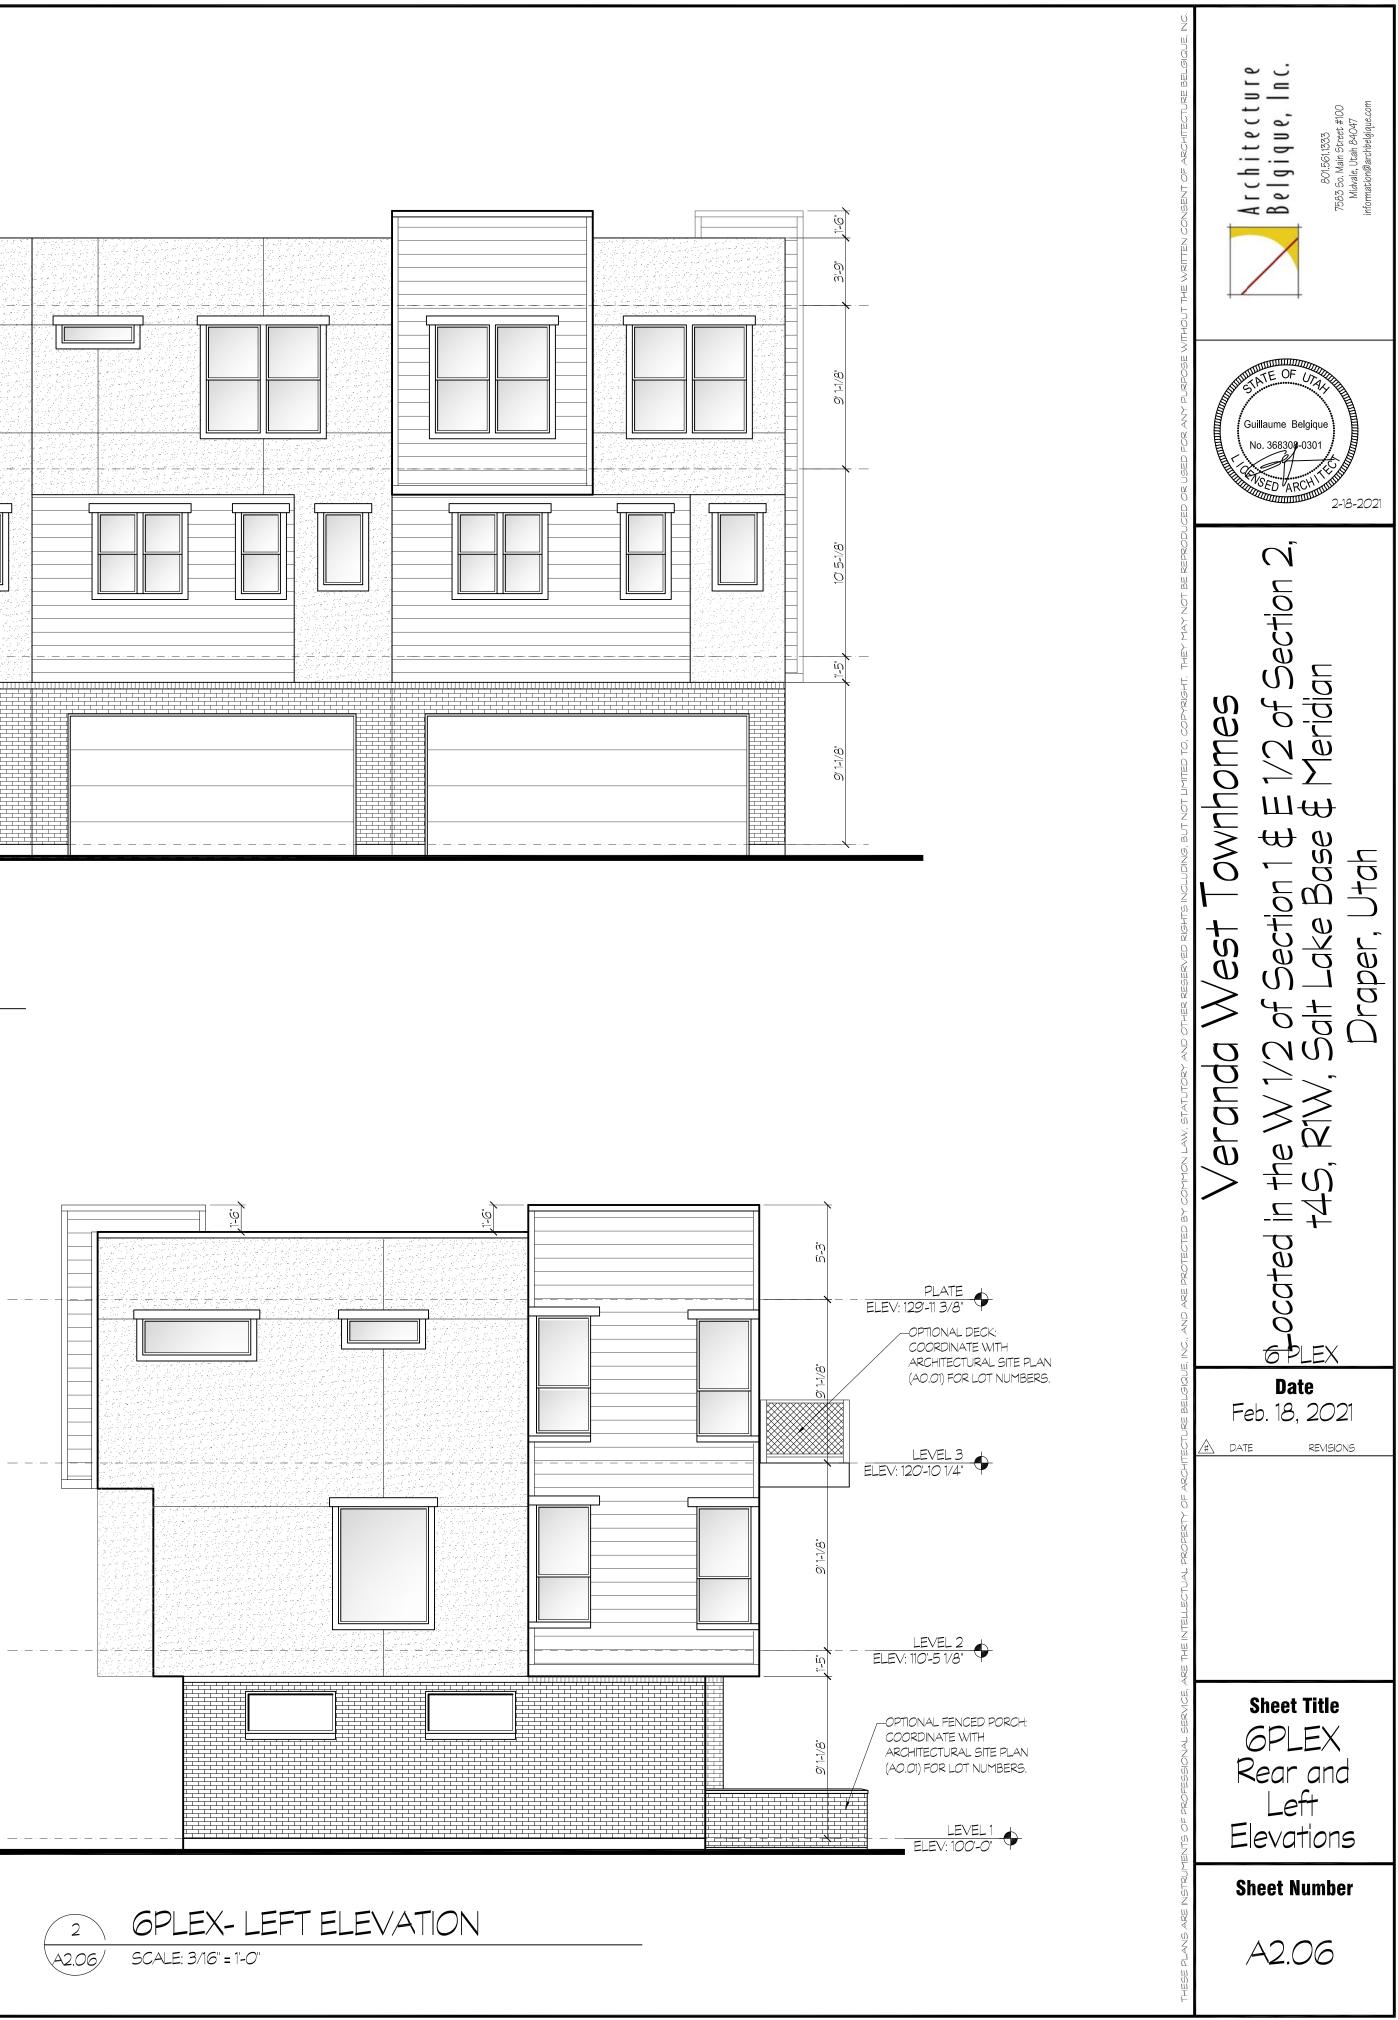

<u>Site Plan Layout</u>. The site is located along the west side of 600 West and abuts the Denver and Rio Grande Western Railroad line on the east side. Access to the site will be from two access points along 600 West. The site will be developed with a total of 122 townhome units located in buildings with between four and six units in each building (Exhibit E). Landscaping and walkways are proposed all throughout the site and amenities for the residents including a pool, clubhouse and tot lot have been provided.

<u>Architecture</u>. The proposed townhome units are three stories tall. The ground floor is a garage for each unit with two levels of living above (Exhibit G). As noted, this site is located in Area 3 of the TSD zone and there is minimum or maximum height. The adopted Guidelines have 15 standards for residential stacked flats or townhomes. The proposed project meets all of those guidelines.