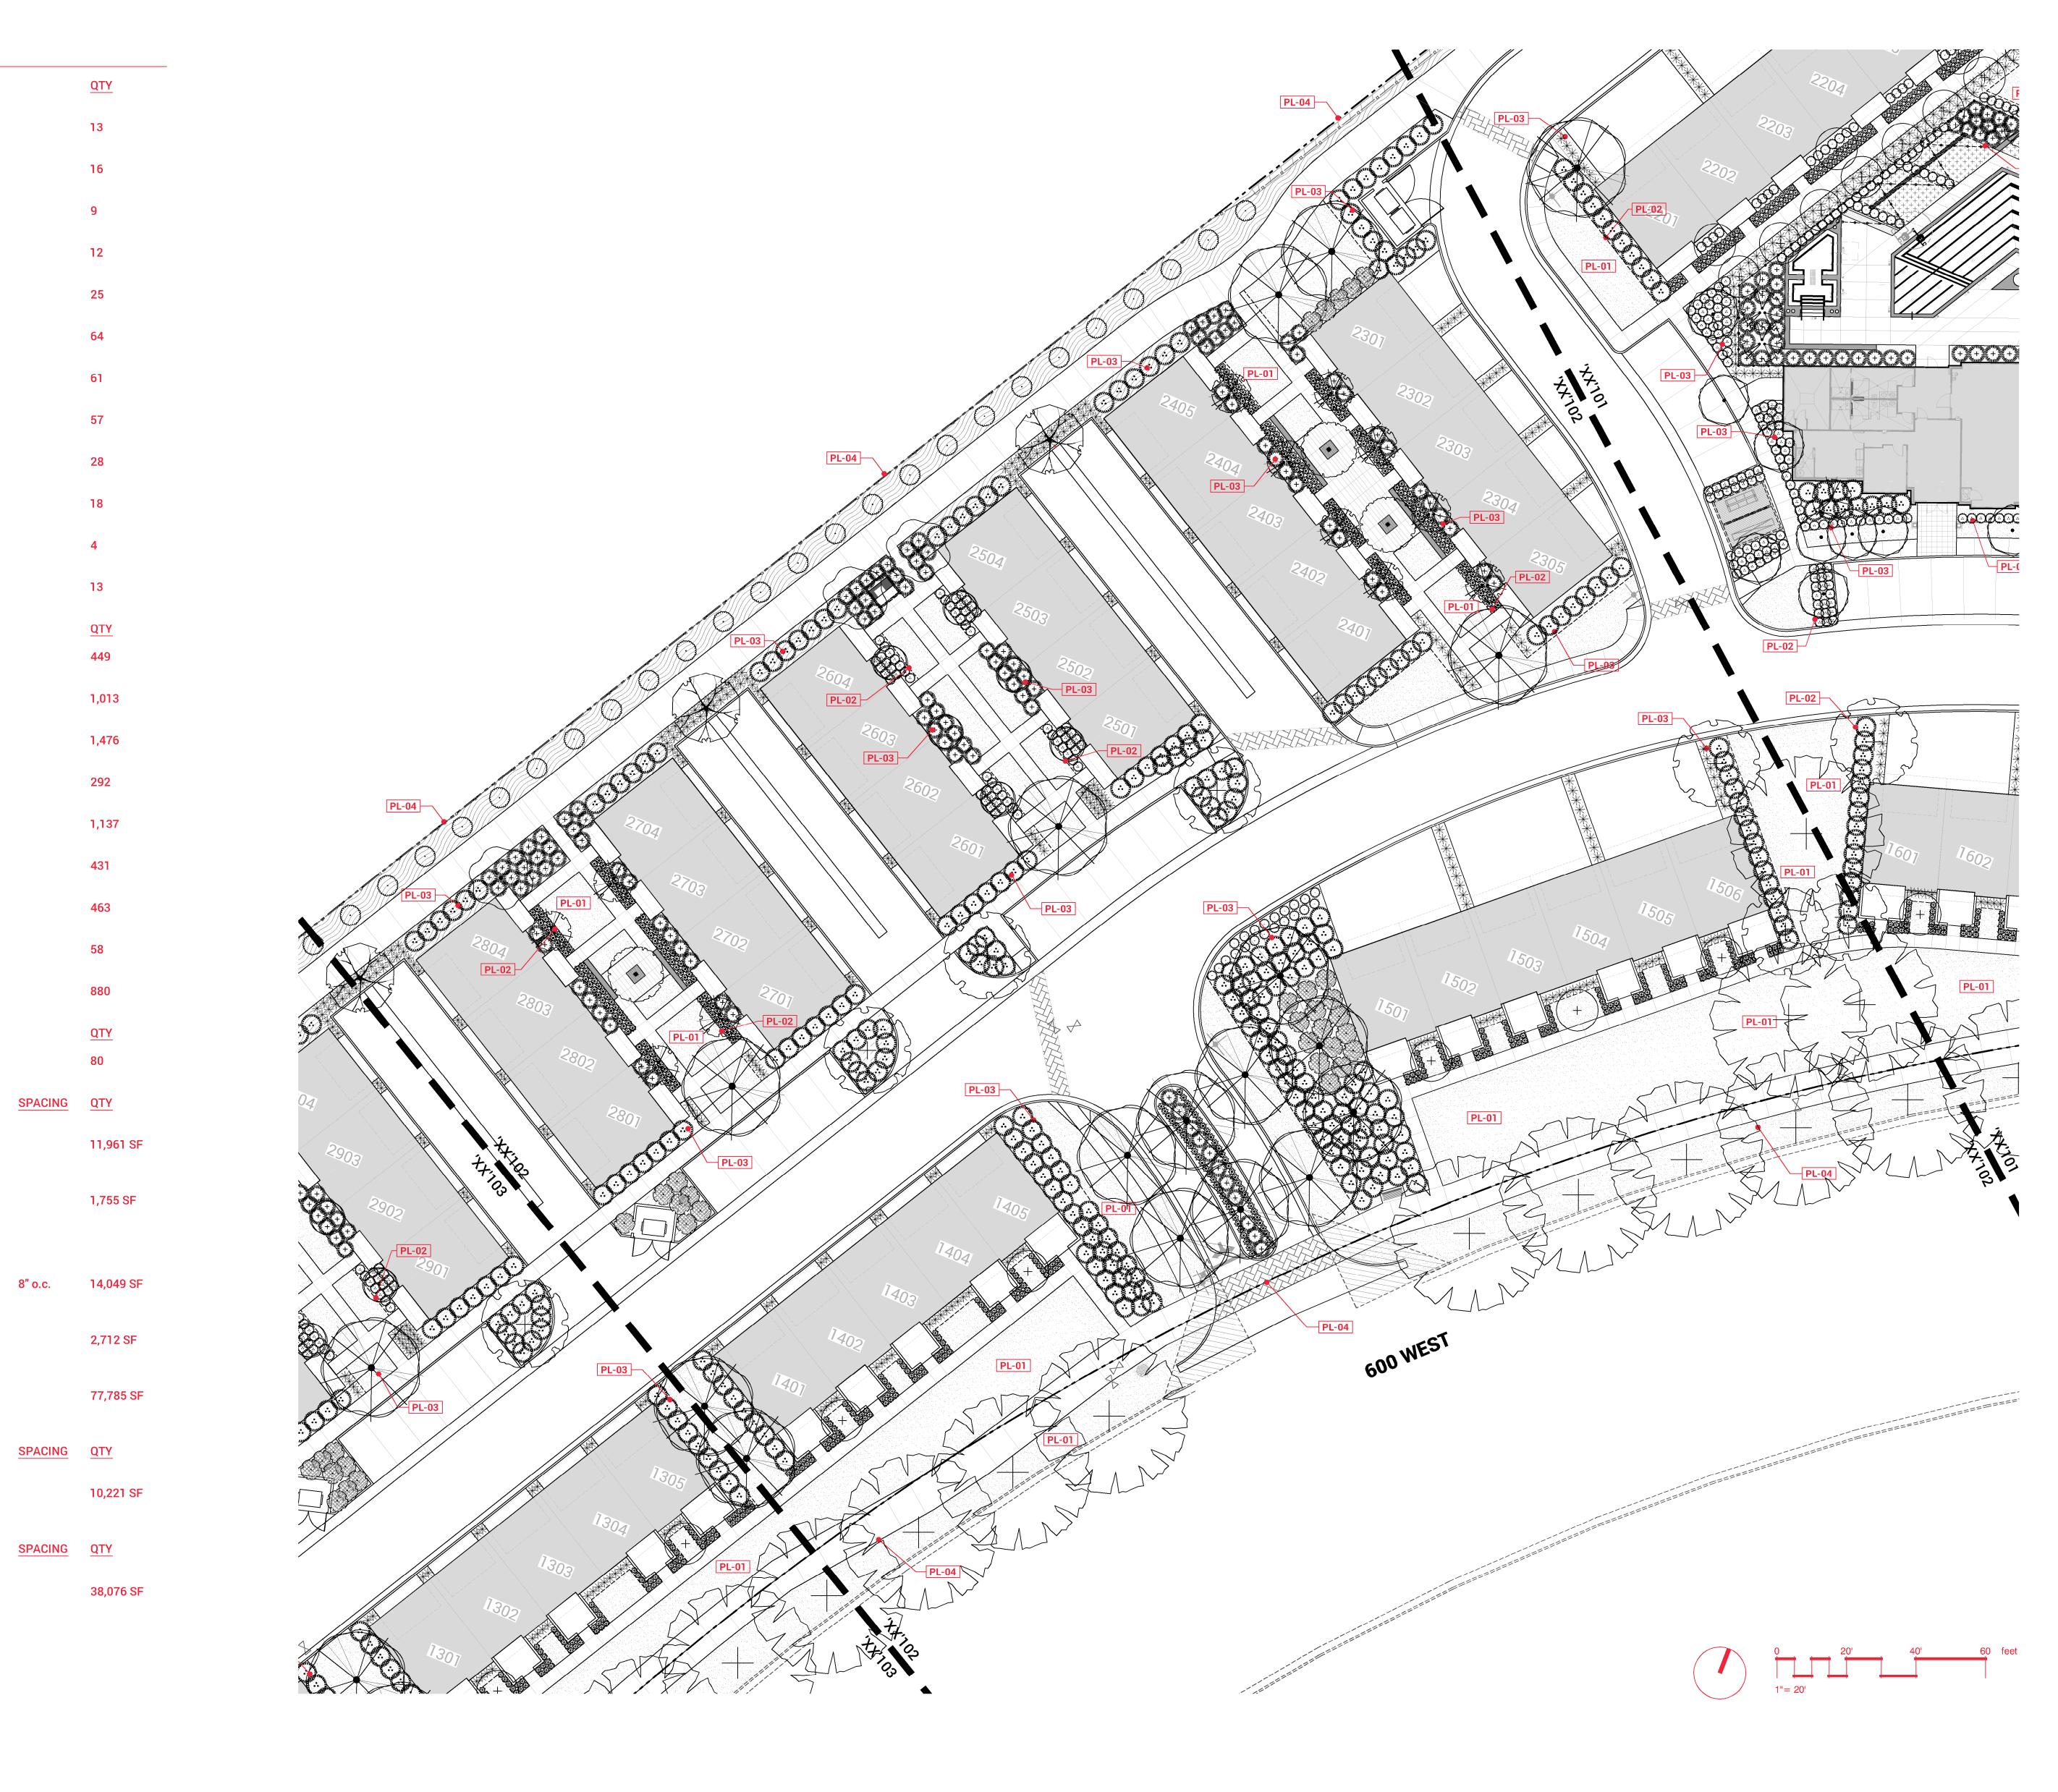

<u>Site Plan Layout</u>. The site is located along the west side of 600 West and abuts the Denver and Rio Grande Western Railroad line on the east side. Access to the site will be from two access points along 600 West. The site will be developed with a total of 122 townhome units located in buildings with between four and six units in each building (Exhibit E). Landscaping and walkways are proposed all throughout the site and amenities for the residents including a pool, clubhouse and tot lot have been provided.

*Landscaping*. The applicant has provided a landscape plan which complies with the standards of the TSD zone and the adopted architectural and site development guidelines (Guidelines) found within the MAP. The landscape plan shows defined entrances, landscape throughout the project and a variety of tree, shrubs and groundcovers. The site contains a total of 208,217 square feet of landscaping providing a total of approximately 52% (Exhibit F). The landscaping proposed includes both open space for the development and public open space. Section 9-14-080(J) states, "*the TSD shall include at least fifteen percent (15%) of the total development area for public use space purposes, calculated on a per acre basis. For purposes of this requirement, public use space shall include parks, <i>trails, plazas, courtyards, or other outdoor amenities and public spaces, including hard surfaced areas conducive to enjoyment of the outdoors in an urban setting."* The proposed project meets the minimum landscaping requiments.

## EXHIBIT F LANDSCAPE PLAN

|                      | PLANT SCH                                                | EDULE                                                                                                                |            |              |
|----------------------|----------------------------------------------------------|----------------------------------------------------------------------------------------------------------------------|------------|--------------|
|                      | TREES                                                    | BOTANICAL / COMMON NAME                                                                                              | SIZE       | CONT.        |
|                      |                                                          | ACER GINNALA `FLAME` / FLAME AMUR MAPLE                                                                              | 2" CAL.    | B&B          |
| کہ<br>+<br>ا         | - Star                                                   | ACER RUBRUM `OCTOBER GLORY` / OCTOBER GLORY MAPLE                                                                    | 2" CAL.    | B&B          |
| ۔<br>حربہ<br>ب       |                                                          | CARPINUS BETULUS `FASTIGIATA` / PYRAMIDAL EUROPEAN HORNBEAN                                                          | 2" CAL.    | B&B          |
| $\mathbf{i}$         |                                                          | CERCIS CANADENSIS / EASTERN REDBUD                                                                                   | 2" CAL.    | B&B          |
|                      | A A A A A A A A A A A A A A A A A A A                    | CERCIS CANADENSIS `HEARTS OF GOLD` / HEARTS OF GOLD EASTERN REDBUD<br>-MULTI-STEM BRANCHES TO BE PRUNED TO 3` HEIGHT | 2" CAL.    | B&B          |
|                      | $\bigcirc$                                               | GLEDITSIA TRIACANTHOS `IMPERIAL` / IMPERIAL HONEYLOCUST                                                              | 2" CAL.    | B&B          |
| * <del>~</del>       | E. S                                                     | LIQUIDAMBAR STYRACIFLUA `FASTIGIATA` / COLUMNAR SWEETGUM                                                             | 2" CAL.    | B&B          |
| (+                   |                                                          | LIRIODENDRON TULIPIFERA `FASTIGIATA` / COLUMNAR TULIP TREE                                                           | 2" CAL.    | B&B          |
| ~                    |                                                          | PLATANUS OCCIDENTALIS / AMERICAN SYCAMORE                                                                            | 2" CAL.    |              |
| $\left(\cdot\right)$ | Jun                                                      | POPULUS TREMULA `ERECTA` / COLUMNAR SWEDISH ASPEN                                                                    | 2" CAL.    | B&B          |
|                      |                                                          | PRUNUS VIRGINIANA `CANADA RED` / CANADA RED CHOKECHERRY                                                              | 2" CAL.    | B&B          |
|                      |                                                          | ZELKOVA SERRATA `MUSASHINO` / MUSASHINO ZELKOVA                                                                      | 2" CAL.    | B&B          |
|                      | SHRUBS                                                   | BOTANICAL / COMMON NAME                                                                                              | SIZE       | HZONE        |
|                      |                                                          | ANDROPOGON GERARDII 'RED OCTOBER' / RED OCTOBER BIG BLUESTEM                                                         | 5 GAL.     |              |
|                      | *                                                        | CALAMAGROSTIS X ACUTIFLORA `KARL FORESTER` / KARL FORESTER GRASS                                                     | 5 GAL.     |              |
|                      |                                                          | HEMEROCALLIS X `STELLA DE ORO` / STELLA DE ORO DAYLILY                                                               | 1 GAL.     |              |
|                      |                                                          | MISCANTHUS SINENSIS 'GRACILLIMUS' / GRACILLIMUS MAIDEN GRASS                                                         | 5 GAL.     |              |
|                      | MANUAL AND           | PENNISETUM ALOPECUROIDES `LITTLE BUNNY` / LITTLE BUNNY FOUNTAIN GRASS                                                | 5 GAL.     |              |
|                      | July A                                                   | PENNISETUM ALOPECUROIDES 'VIRIDESCENS' / VIRIDESCENS FOUNTAIN GRASS                                                  | 5 GAL.     |              |
|                      | S.                                                       | PENSTEMON EATONII / FIRECRACKER PENSTEMON                                                                            | 1 GAL.     |              |
|                      |                                                          | PHILADELPHUS LEWISII `BLIZZARD` / BLIZZARD MOCKORANGE                                                                | 5 GAL.     |              |
|                      | NUTERIA AND                                              | RHUS AROMATICA `GRO-LOW` / GRO-LOW FRAGRANT SUMAC<br>-TRIM TO FORM DENSE GROUNDCOVER                                 | 5 GAL.     |              |
|                      | EVERGREEN SHRUB                                          | BOTANICAL / COMMON NAME                                                                                              | SIZE       | HZONE        |
|                      | $\bigcirc$                                               | SPIRAEA X BUMALDA `LITTLE PRINCESS` / LITTLE PRINCESS SPIREA                                                         | 5 GAL.     |              |
|                      | GROUND COVERS                                            | BOTANICAL / COMMON NAME                                                                                              | CONT       | <u>HZONE</u> |
|                      |                                                          | 1" WASATCH GRAY LANDSCAPE ROCK                                                                                       | FLAT       |              |
|                      |                                                          | DURAPLAY SURFACING SYSTEM<br>POURED-IN-PLACE<br>DEPTH: 2.50 IN<br>COLOR: CHARCOAL                                    | N/A        |              |
|                      |                                                          | FRAGARIA X `LIPSTICK` / LIPSTICK FALSE STRAWBERRY                                                                    | FLAT       |              |
|                      | $\begin{array}{c} + + + + + + + + + + + + + + + + + + +$ | SYNTHETIC TURF<br>REFER TO SITE LAYOUT                                                                               | N/A        |              |
|                      |                                                          | TURF SOD                                                                                                             | SOD        |              |
|                      | EXISTING LANDSCAPE                                       | BOTANICAL / COMMON NAME                                                                                              | CONT       | HZONE        |
|                      |                                                          | REVEGETATE HILLSIDE TO NATURAL CONDITION                                                                             | SOIL       |              |
|                      | ROCK MULCH                                               | BOTANICAL / COMMON NAME                                                                                              | CONT       | HZONE        |
|                      |                                                          | WASATCH GRAY CRUSHER FINES (CHAT)                                                                                    | ROCK MULCH |              |
|                      |                                                          |                                                                                                                      |            |              |

## **REFERENCE NOTES SCHEDULE**

| SYMBOL | PLANTING<br>DESCRIPTION                                            | <u>QTY</u> | DETAIL |
|--------|--------------------------------------------------------------------|------------|--------|
| PL-01  | TURF AREA (TYP.)                                                   |            |        |
| PL-02  | 1/4" THICK STEEL EDGING BETWEEN ALL PLANTING AND TURF AREAS (TYP.) |            |        |
| PL-03  | PLANTING AREA (TYP.)                                               |            |        |
| PL-04  | PROPERTY LINE (TYP.)                                               |            |        |