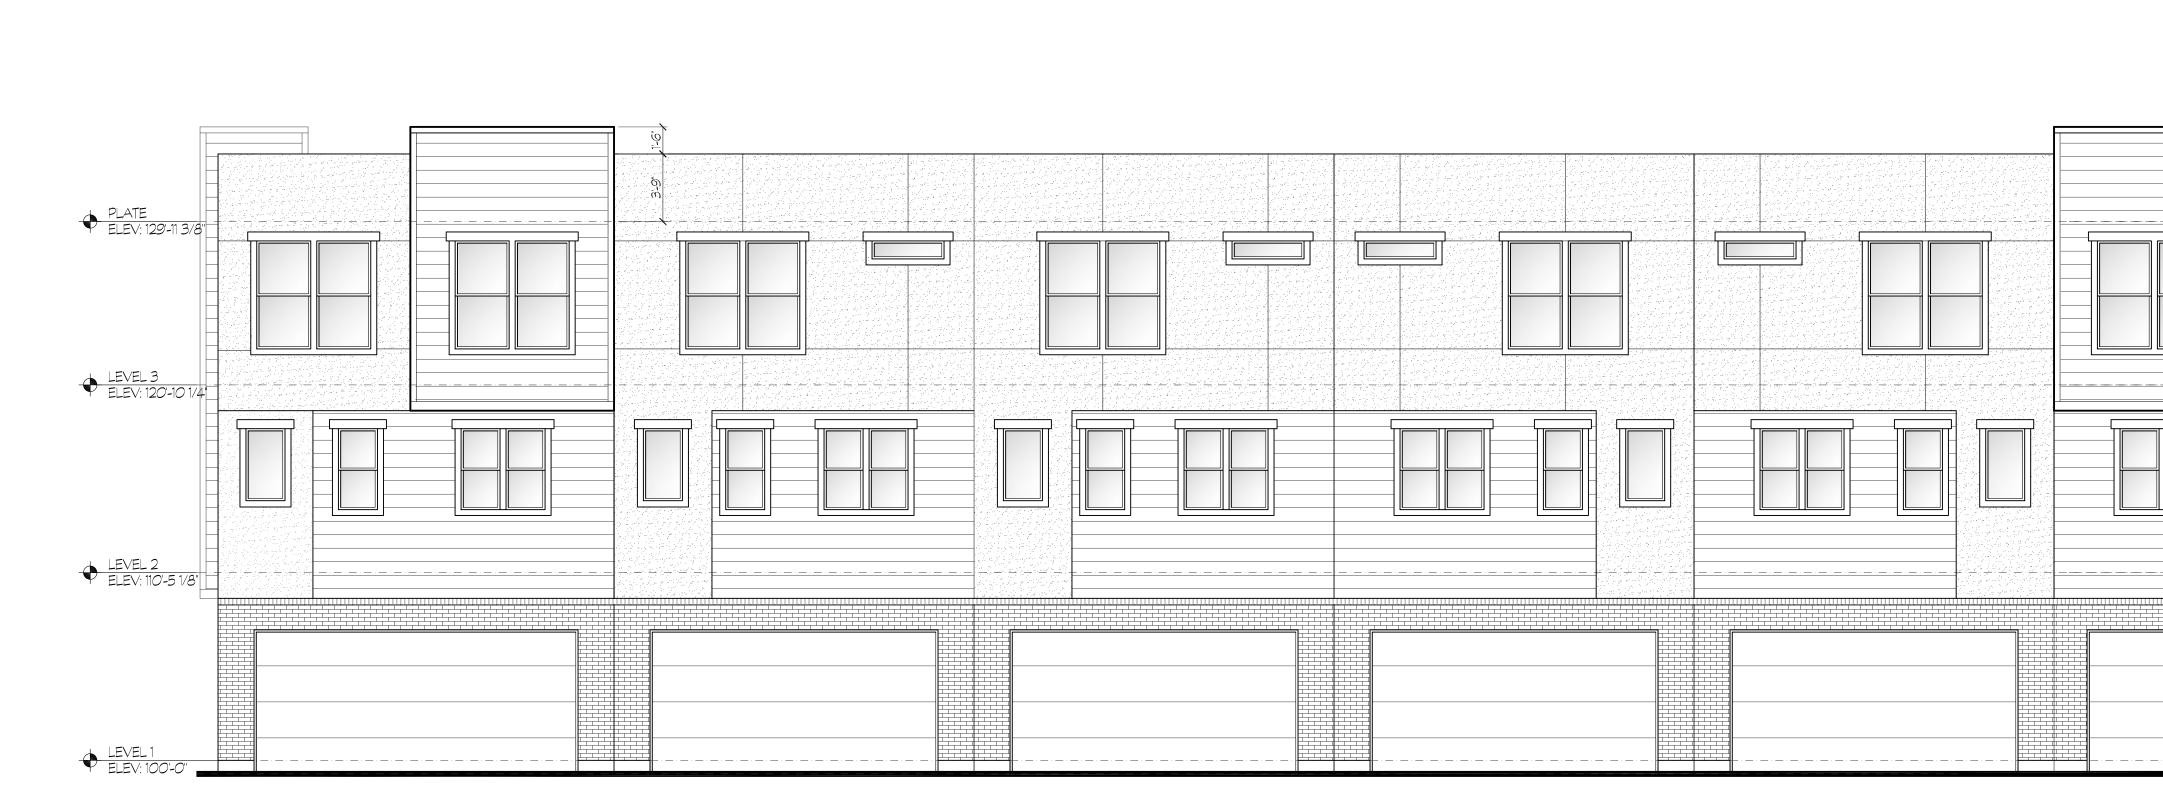

<u>Architecture</u>. The proposed townhome units are three stories tall. The ground floor is a garage for each unit with two levels of living above (Exhibit G). As noted, this site is located in Area 3 of the TSD zone and there is minimum or maximum height. The adopted Guidelines have 15 standards for residential stacked flats or townhomes. The proposed project meets all of those guidelines.

<u>Site Plan Layout</u>. The site is located along the west side of 600 West and abuts the Denver and Rio Grande Western Railroad line on the east side. Access to the site will be from two access points along 600 West. The site will be developed with a total of 122 townhome units located in buildings with between four and six units in each building (Exhibit E). Landscaping and walkways are proposed all throughout the site and amenities for the residents including a pool, clubhouse and tot lot have been provided.