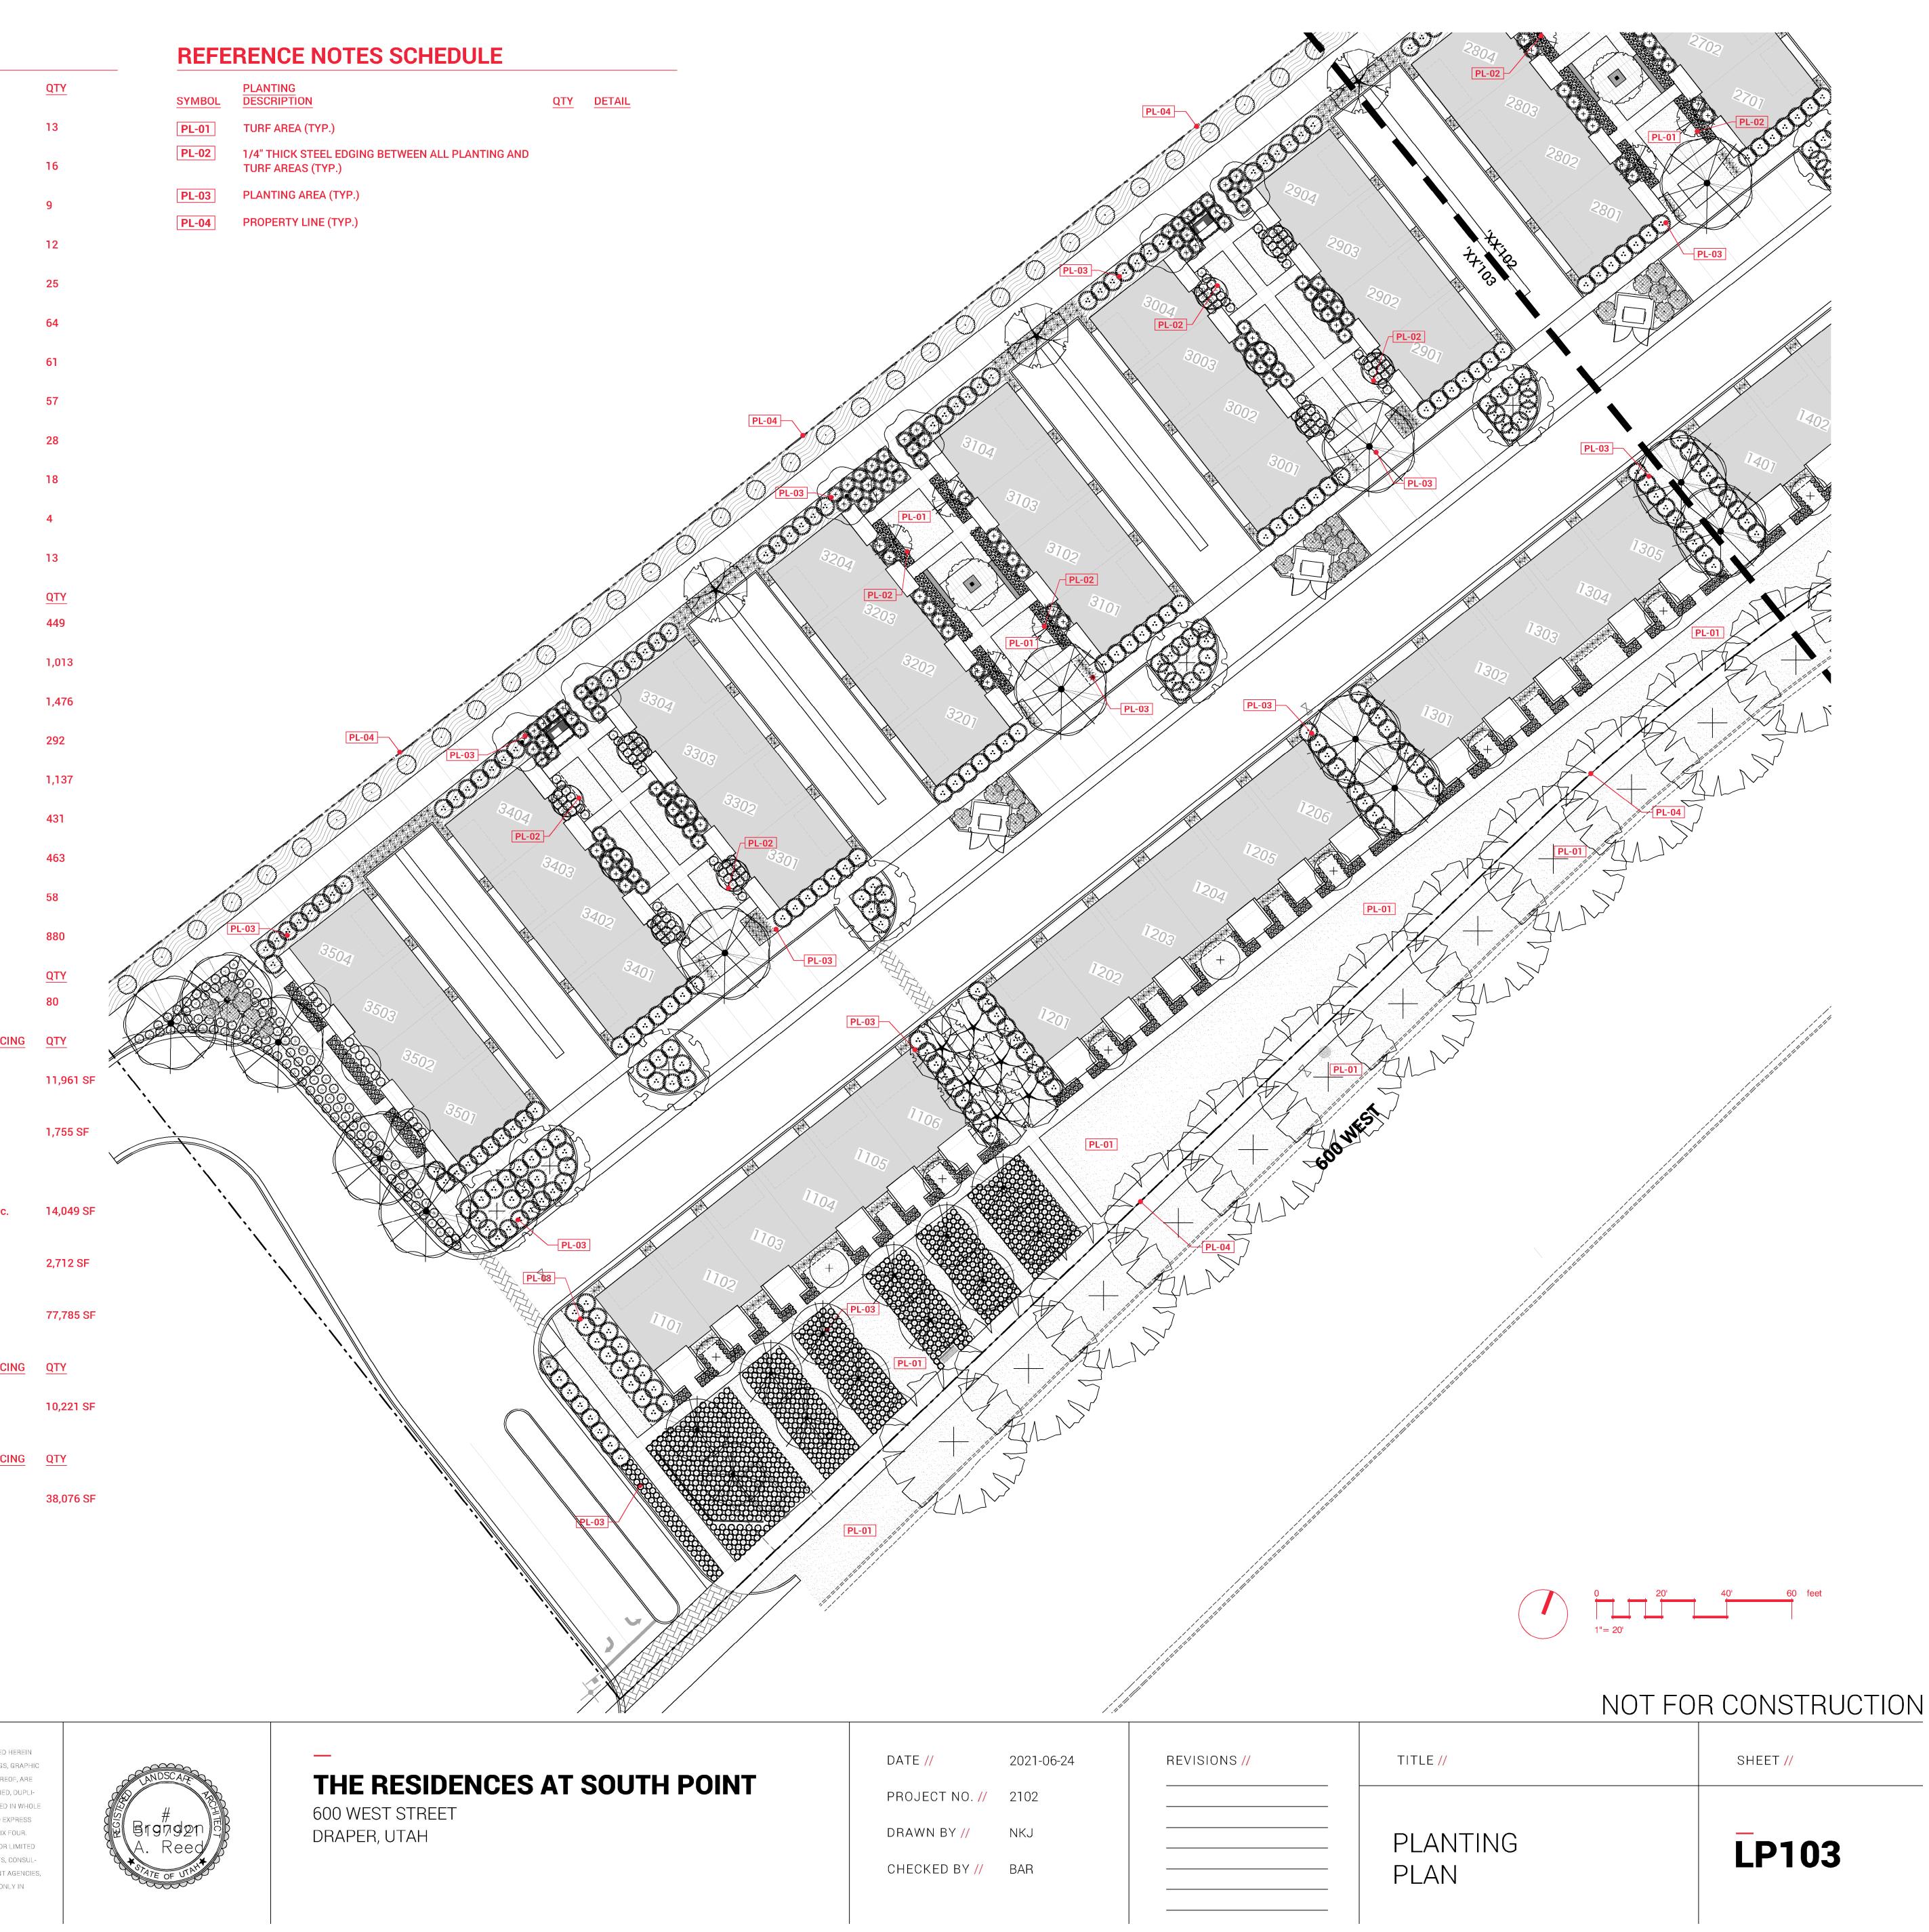

<u>Site Plan Layout</u>. The site is located along the west side of 600 West and abuts the Denver and Rio Grande Western Railroad line on the east side. Access to the site will be from two access points along 600 West. The site will be developed with a total of 122 townhome units located in buildings with between four and six units in each building (Exhibit E). Landscaping and walkways are proposed all throughout the site and amenities for the residents including a pool, clubhouse and tot lot have been provided.

*Landscaping*. The applicant has provided a landscape plan which complies with the standards of the TSD zone and the adopted architectural and site development guidelines (Guidelines) found within the MAP. The landscape plan shows defined entrances, landscape throughout the project and a variety of tree, shrubs and groundcovers. The site contains a total of 208,217 square feet of landscaping providing a total of approximately 52% (Exhibit F). The landscaping proposed includes both open space for the development and public open space. Section 9-14-080(J) states, "*the TSD shall include at least fifteen percent (15%) of the total development area for public use space purposes, calculated on a per acre basis. For purposes of this requirement, public use space shall include parks, <i>trails, plazas, courtyards, or other outdoor amenities and public spaces, including hard surfaced areas conducive to enjoyment of the outdoors in an urban setting."* The proposed project meets the minimum landscaping requiments.

## EXHIBIT F LANDSCAPE PLAN

|                      | PLANT SCH                                                | EDULE                                                                                                                |            |              |
|----------------------|----------------------------------------------------------|----------------------------------------------------------------------------------------------------------------------|------------|--------------|
|                      | TREES                                                    | BOTANICAL / COMMON NAME                                                                                              | SIZE       | CONT.        |
|                      |                                                          | ACER GINNALA `FLAME` / FLAME AMUR MAPLE                                                                              | 2" CAL.    | B&B          |
| کہ<br>+<br>ا         | - Star                                                   | ACER RUBRUM `OCTOBER GLORY` / OCTOBER GLORY MAPLE                                                                    | 2" CAL.    | B&B          |
| ۔<br>حربہ<br>ب       |                                                          | CARPINUS BETULUS `FASTIGIATA` / PYRAMIDAL EUROPEAN HORNBEAN                                                          | 2" CAL.    | B&B          |
| $\mathbf{i}$         |                                                          | CERCIS CANADENSIS / EASTERN REDBUD                                                                                   | 2" CAL.    | B&B          |
|                      | A A A A A A A A A A A A A A A A A A A                    | CERCIS CANADENSIS `HEARTS OF GOLD` / HEARTS OF GOLD EASTERN REDBUD<br>-MULTI-STEM BRANCHES TO BE PRUNED TO 3` HEIGHT | 2" CAL.    | B&B          |
|                      | $\bigcirc$                                               | GLEDITSIA TRIACANTHOS `IMPERIAL` / IMPERIAL HONEYLOCUST                                                              | 2" CAL.    | B&B          |
| * <del>~</del>       | E. S                                                     | LIQUIDAMBAR STYRACIFLUA `FASTIGIATA` / COLUMNAR SWEETGUM                                                             | 2" CAL.    | B&B          |
| (+                   |                                                          | LIRIODENDRON TULIPIFERA `FASTIGIATA` / COLUMNAR TULIP TREE                                                           | 2" CAL.    | B&B          |
| ~                    |                                                          | PLATANUS OCCIDENTALIS / AMERICAN SYCAMORE                                                                            | 2" CAL.    |              |
| $\left(\cdot\right)$ | Jun                                                      | POPULUS TREMULA `ERECTA` / COLUMNAR SWEDISH ASPEN                                                                    | 2" CAL.    | B&B          |
|                      |                                                          | PRUNUS VIRGINIANA `CANADA RED` / CANADA RED CHOKECHERRY                                                              | 2" CAL.    | B&B          |
|                      |                                                          | ZELKOVA SERRATA `MUSASHINO` / MUSASHINO ZELKOVA                                                                      | 2" CAL.    | B&B          |
|                      | SHRUBS                                                   | BOTANICAL / COMMON NAME                                                                                              | SIZE       | HZONE        |
|                      |                                                          | ANDROPOGON GERARDII 'RED OCTOBER' / RED OCTOBER BIG BLUESTEM                                                         | 5 GAL.     |              |
|                      | *                                                        | CALAMAGROSTIS X ACUTIFLORA `KARL FORESTER` / KARL FORESTER GRASS                                                     | 5 GAL.     |              |
|                      |                                                          | HEMEROCALLIS X `STELLA DE ORO` / STELLA DE ORO DAYLILY                                                               | 1 GAL.     |              |
|                      |                                                          | MISCANTHUS SINENSIS 'GRACILLIMUS' / GRACILLIMUS MAIDEN GRASS                                                         | 5 GAL.     |              |
|                      | MANUAL AND           | PENNISETUM ALOPECUROIDES `LITTLE BUNNY` / LITTLE BUNNY FOUNTAIN GRASS                                                | 5 GAL.     |              |
|                      | July A                                                   | PENNISETUM ALOPECUROIDES 'VIRIDESCENS' / VIRIDESCENS FOUNTAIN GRASS                                                  | 5 GAL.     |              |
|                      | S.                                                       | PENSTEMON EATONII / FIRECRACKER PENSTEMON                                                                            | 1 GAL.     |              |
|                      |                                                          | PHILADELPHUS LEWISII `BLIZZARD` / BLIZZARD MOCKORANGE                                                                | 5 GAL.     |              |
|                      | NUTERIA AND                                              | RHUS AROMATICA `GRO-LOW` / GRO-LOW FRAGRANT SUMAC<br>-TRIM TO FORM DENSE GROUNDCOVER                                 | 5 GAL.     |              |
|                      | EVERGREEN SHRUB                                          | BOTANICAL / COMMON NAME                                                                                              | SIZE       | HZONE        |
|                      | $\bigcirc$                                               | SPIRAEA X BUMALDA `LITTLE PRINCESS` / LITTLE PRINCESS SPIREA                                                         | 5 GAL.     |              |
|                      | GROUND COVERS                                            | BOTANICAL / COMMON NAME                                                                                              | CONT       | <u>HZONE</u> |
|                      |                                                          | 1" WASATCH GRAY LANDSCAPE ROCK                                                                                       | FLAT       |              |
|                      |                                                          | DURAPLAY SURFACING SYSTEM<br>POURED-IN-PLACE<br>DEPTH: 2.50 IN<br>COLOR: CHARCOAL                                    | N/A        |              |
|                      |                                                          | FRAGARIA X `LIPSTICK` / LIPSTICK FALSE STRAWBERRY                                                                    | FLAT       |              |
|                      | $\begin{array}{c} + + + + + + + + + + + + + + + + + + +$ | SYNTHETIC TURF<br>REFER TO SITE LAYOUT                                                                               | N/A        |              |
|                      |                                                          | TURF SOD                                                                                                             | SOD        |              |
|                      | EXISTING LANDSCAPE                                       | BOTANICAL / COMMON NAME                                                                                              | CONT       | HZONE        |
|                      |                                                          | REVEGETATE HILLSIDE TO NATURAL CONDITION                                                                             | SOIL       |              |
|                      | ROCK MULCH                                               | BOTANICAL / COMMON NAME                                                                                              | CONT       | HZONE        |
|                      |                                                          | WASATCH GRAY CRUSHER FINES (CHAT)                                                                                    | ROCK MULCH |              |
|                      |                                                          |                                                                                                                      |            |              |

## **REFERENCE NOTES SCHEDULE**

| SYMBOL | PLANTING<br>DESCRIPTION                                            | <u>QTY</u> | DETAIL |
|--------|--------------------------------------------------------------------|------------|--------|
| PL-01  | TURF AREA (TYP.)                                                   |            |        |
| PL-02  | 1/4" THICK STEEL EDGING BETWEEN ALL PLANTING AND TURF AREAS (TYP.) |            |        |
| PL-03  | PLANTING AREA (TYP.)                                               |            |        |
| PL-04  | PROPERTY LINE (TYP.)                                               |            |        |