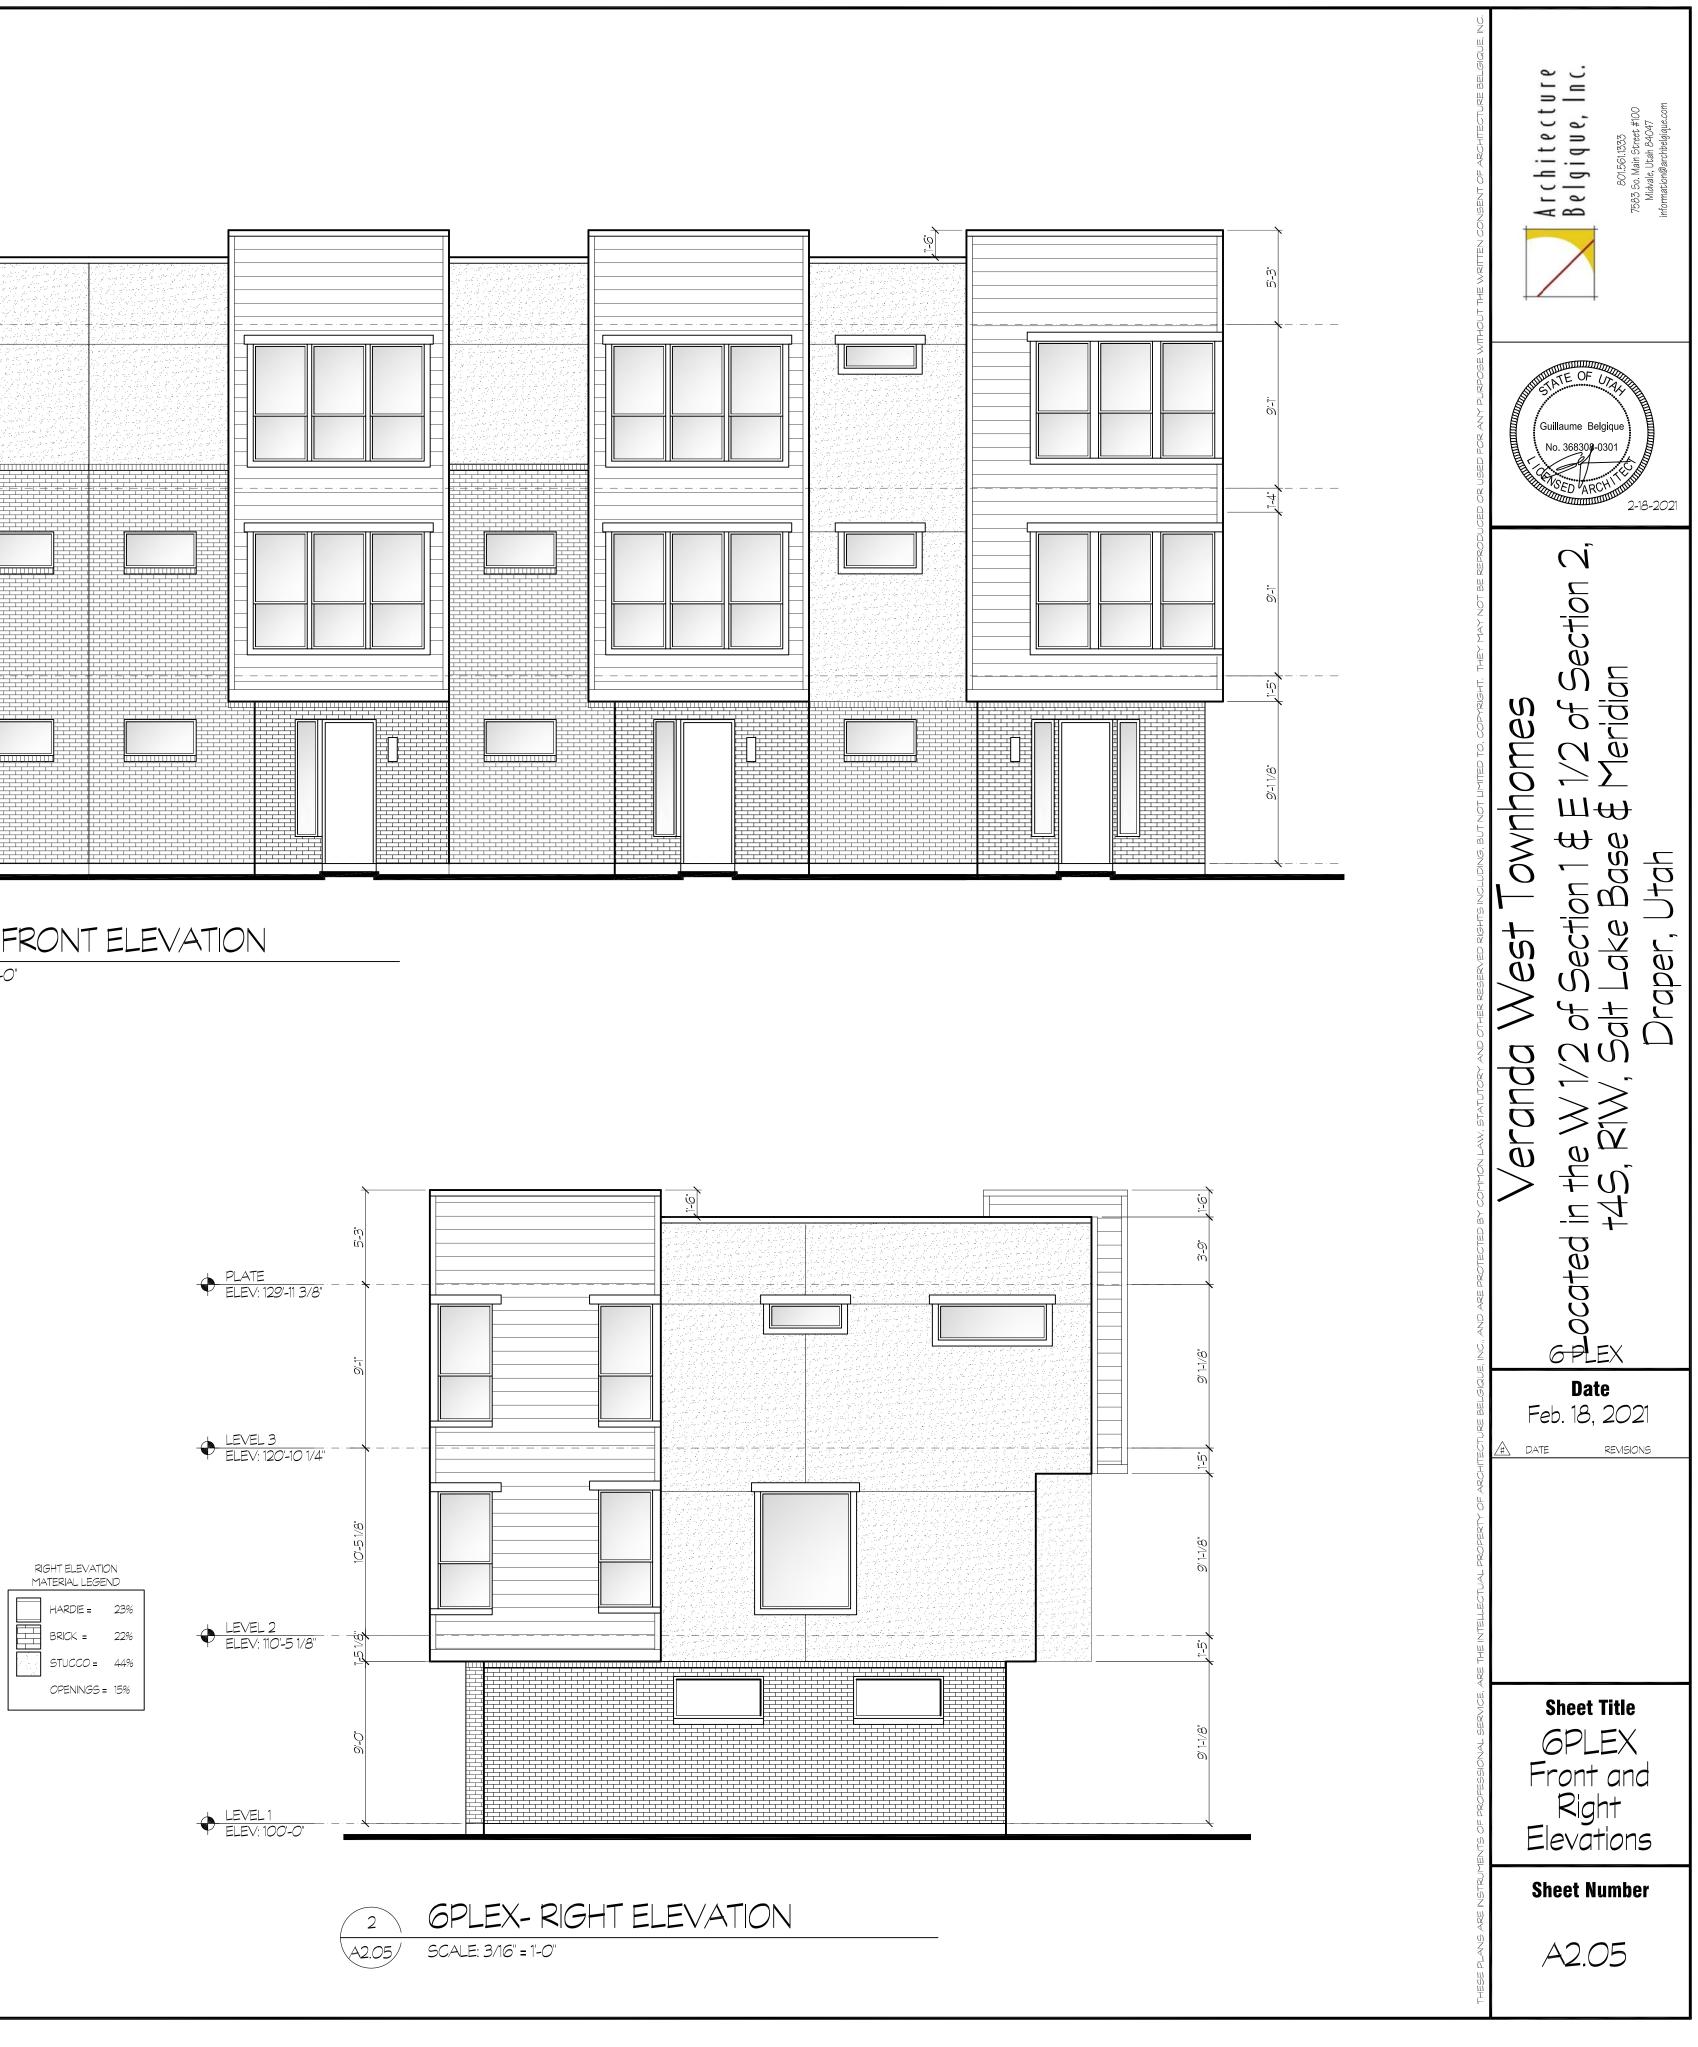

<u>Site Plan Layout</u>. The site is located along the west side of 600 West and abuts the Denver and Rio Grande Western Railroad line on the east side. Access to the site will be from two access points along 600 West. The site will be developed with a total of 122 townhome units located in buildings with between four and six units in each building (Exhibit E). Landscaping and walkways are proposed all throughout the site and amenities for the residents including a pool, clubhouse and tot lot have been provided.

<u>Architecture</u>. The proposed townhome units are three stories tall. The ground floor is a garage for each unit with two levels of living above (Exhibit G). As noted, this site is located in Area 3 of the TSD zone and there is minimum or maximum height. The adopted Guidelines have 15 standards for residential stacked flats or townhomes. The proposed project meets all of those guidelines.