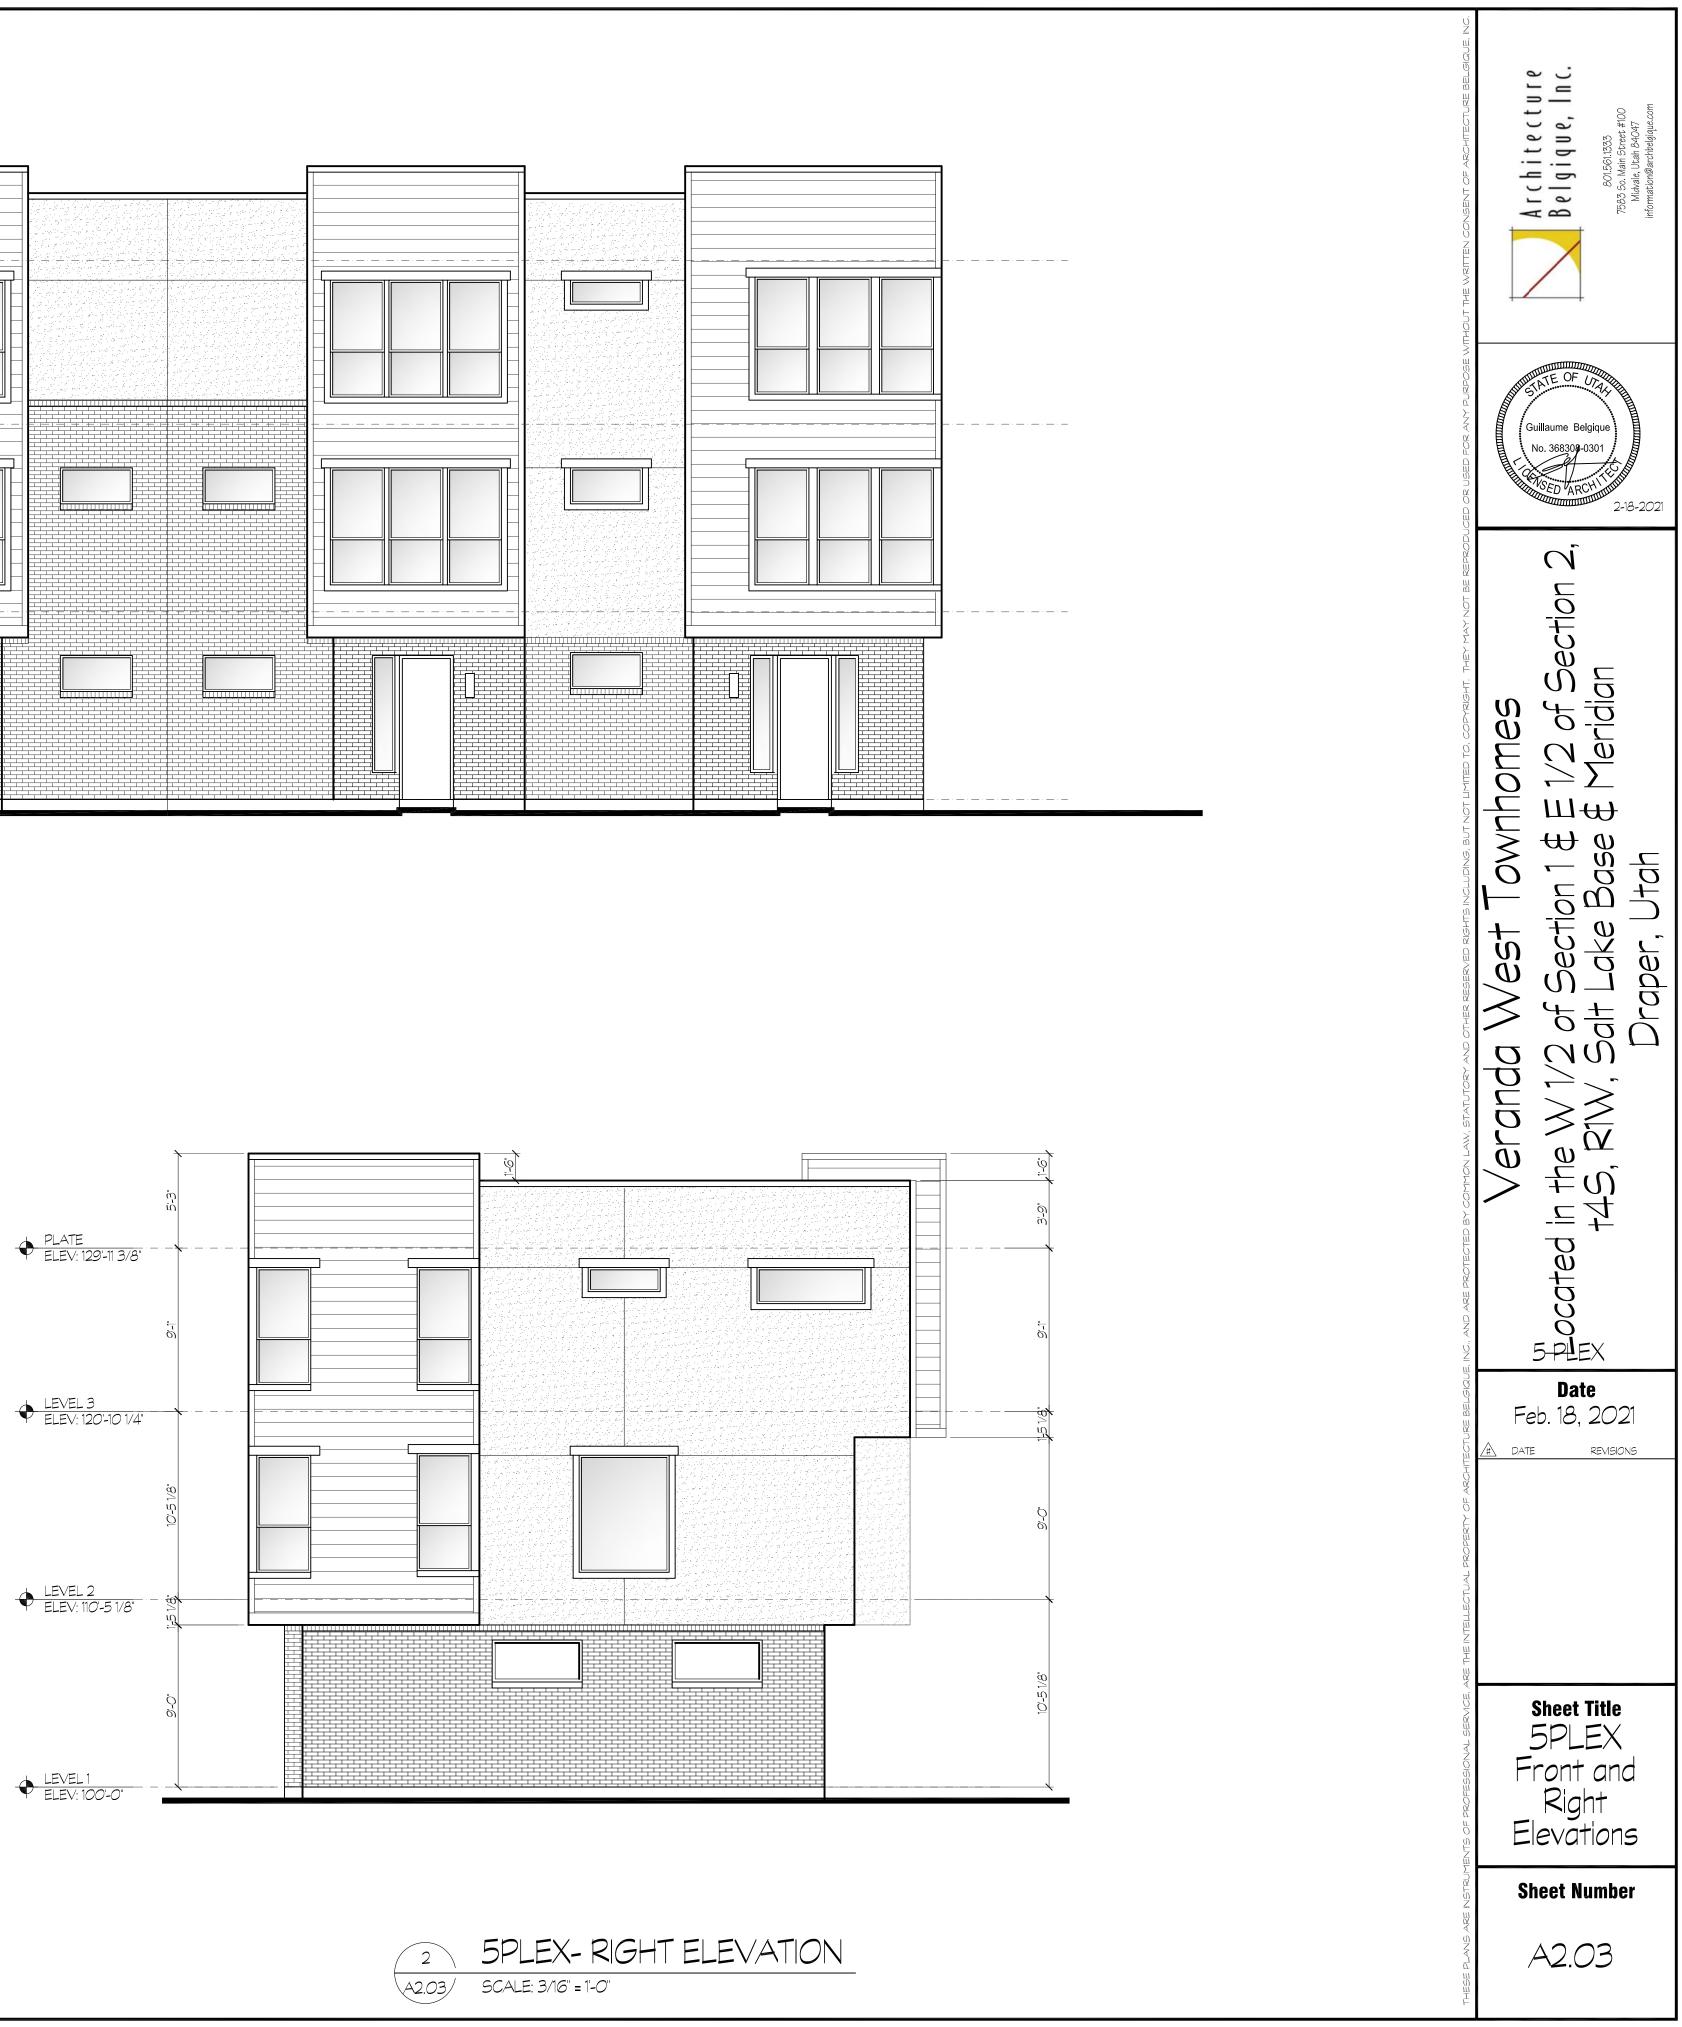

<u>Site Plan Layout</u>. The site is located along the west side of 600 West and abuts the Denver and Rio Grande Western Railroad line on the east side. Access to the site will be from two access points along 600 West. The site will be developed with a total of 122 townhome units located in buildings with between four and six units in each building (Exhibit E). Landscaping and walkways are proposed all throughout the site and amenities for the residents including a pool, clubhouse and tot lot have been provided.

<u>Architecture</u>. The proposed townhome units are three stories tall. The ground floor is a garage for each unit with two levels of living above (Exhibit G). As noted, this site is located in Area 3 of the TSD zone and there is minimum or maximum height. The adopted Guidelines have 15 standards for residential stacked flats or townhomes. The proposed project meets all of those guidelines.