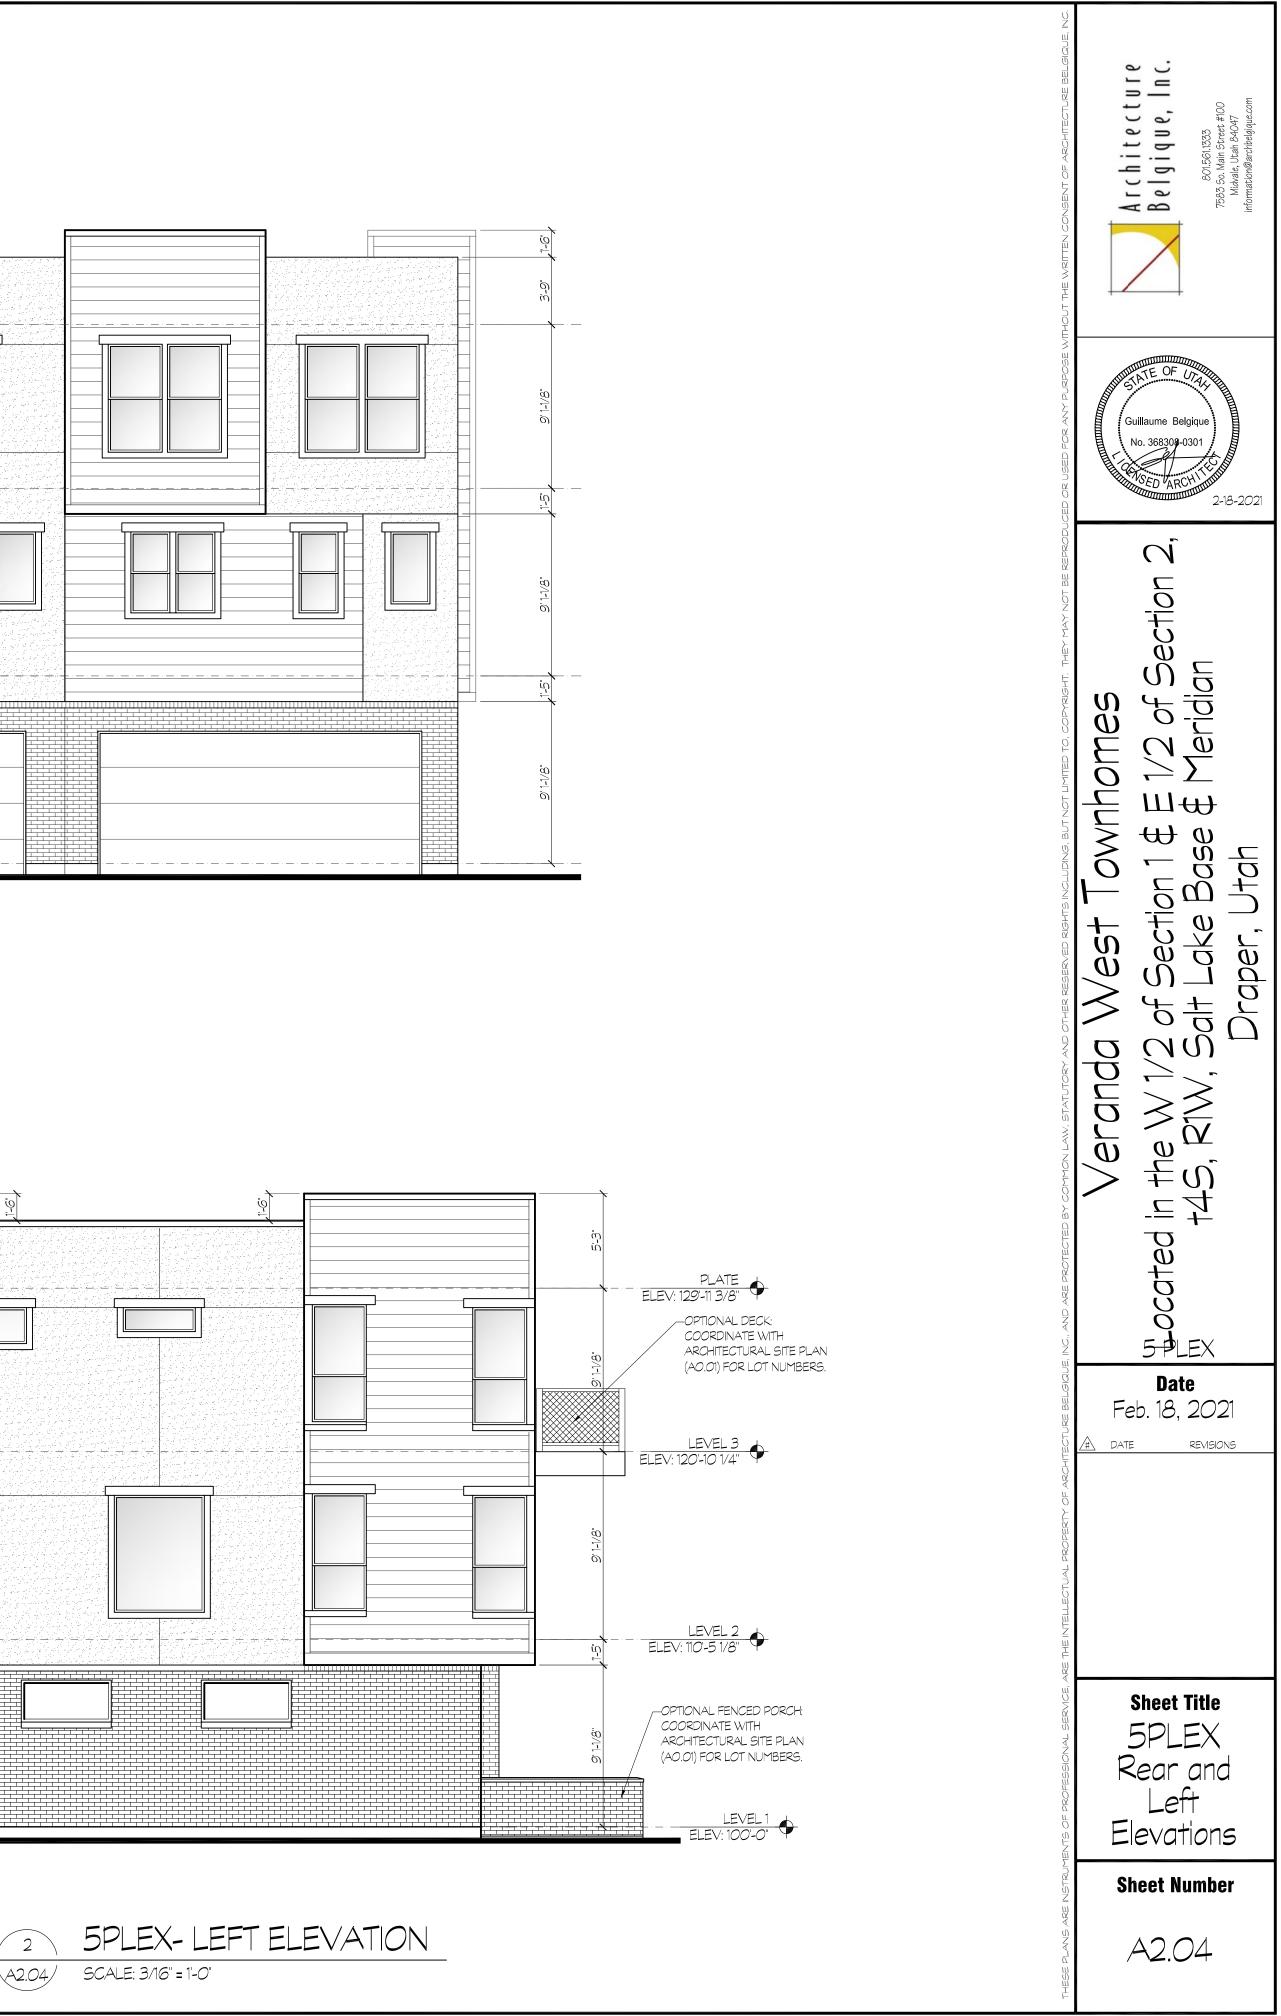

<u>Site Plan Layout</u>. The site is located along the west side of 600 West and abuts the Denver and Rio Grande Western Railroad line on the east side. Access to the site will be from two access points along 600 West. The site will be developed with a total of 122 townhome units located in buildings with between four and six units in each building (Exhibit E). Landscaping and walkways are proposed all throughout the site and amenities for the residents including a pool, clubhouse and tot lot have been provided.

<u>Architecture</u>. The proposed townhome units are three stories tall. The ground floor is a garage for each unit with two levels of living above (Exhibit G). As noted, this site is located in Area 3 of the TSD zone and there is minimum or maximum height. The adopted Guidelines have 15 standards for residential stacked flats or townhomes. The proposed project meets all of those guidelines.