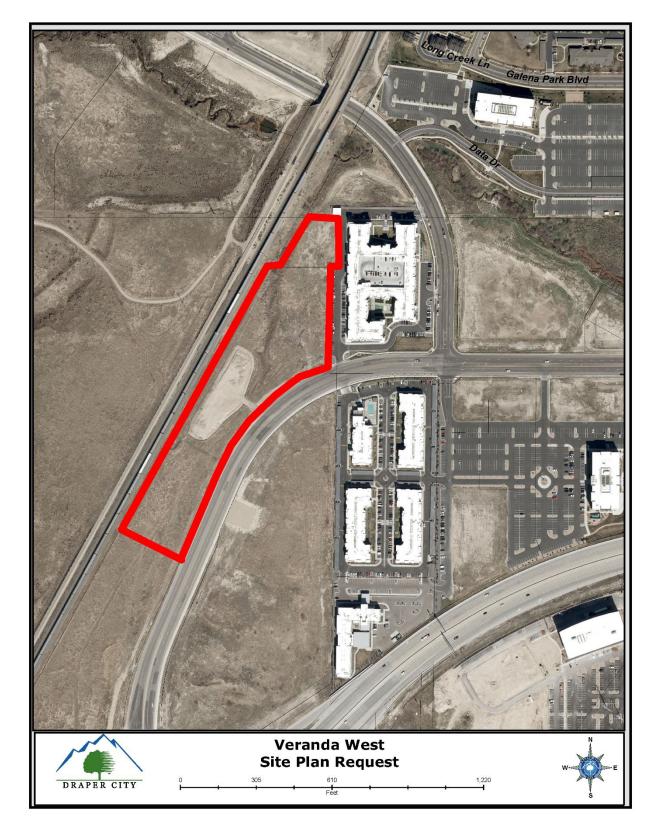

### SUMMARY and BACKGROUND

This application is a request for approval of a Site Plan on approximately 9.12 acres located on the west side of 600 West, at approximately 13638 S. 600 West (Exhibit B). The property is currently zoned TSD. The applicant is requesting that a site plan be approved to allow for the development of a 122 unit townhome complex. The site was originally subdivided in 2011. There has not been any development on this site in the past.

## EXHIBIT B AERIAL MAP