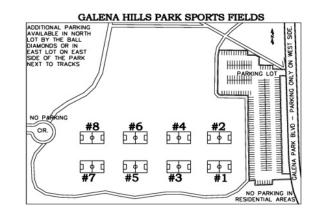

## 1. All games will be played at Galena Hills Park in Draper (12500 S. 550 W.)

2. All players must wear the Draper Recreation 2025 issued uniform to be eligible to play. ALL PLAYERS ARE REQUIRED TO WEAR SHIN GUARDS!