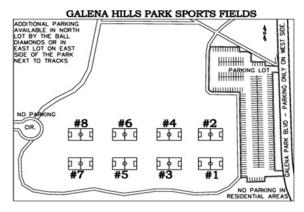

- 1. All games will be played at Galena Hills Park in Draper (12500 S. 550 W.)
- 2. All players must wear the Draper Recreation 2025 issued uniform to be eligible to play. ALL PLAYERS ARE REQUIRED TO WEAR SHIN GUARDS!
- 3 There will be 4 players on the field at one time. Substitutions should be made approx. halfway through each quarter and between quarters.
- 4. Game consists of 4 ten (10) minute quarters. A four (4) minute half time will occur between the 2nd and 3rd quarters.
- 5. There are no off-sides! There is no jewelry allowed (soft hair pieces). Players should arrive 10 minutes early for a referee (coach) check.
- 6. CLEATED SHOES WITH A FRONT TOE CLEAT ARE NOT ALLOWED.
- 7. For rain-out info: Decisions will not be made until 4:30pm. You can: call 801-576-6570, or visit draperutah.gov/recreation for more info.