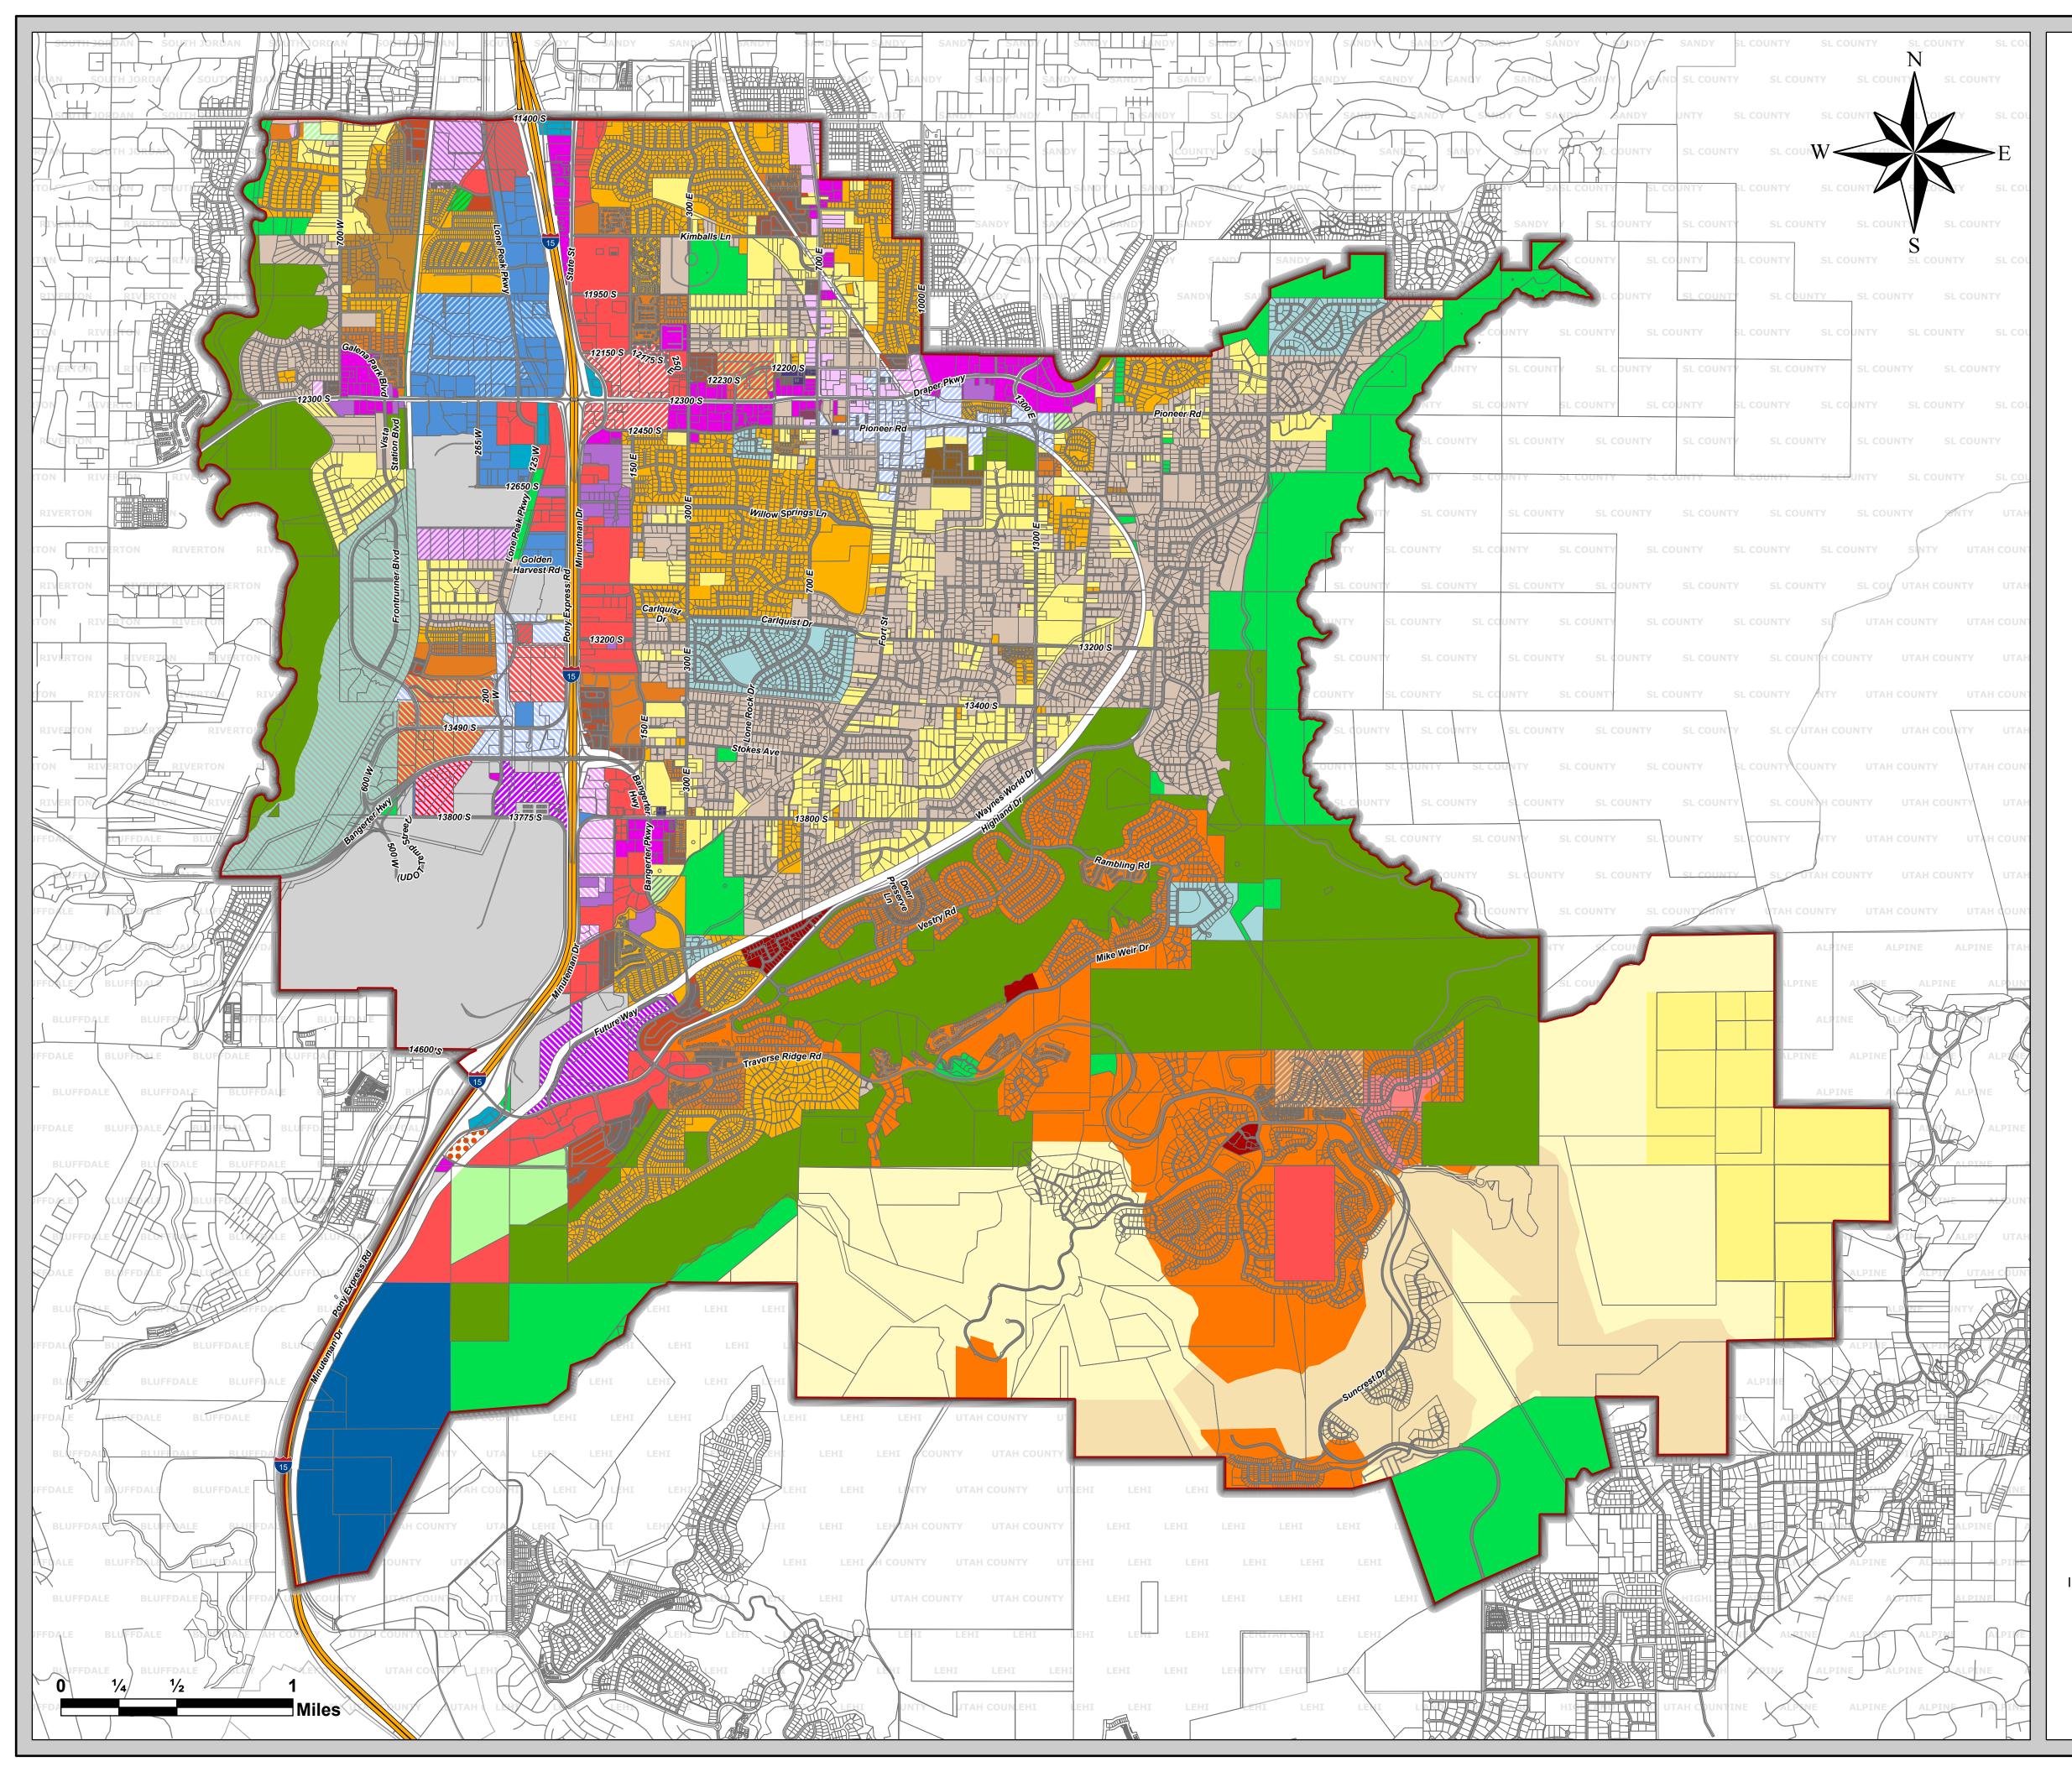

## OFFICIAL ZONE DISTRICT MAP OF DRAPER CITY

ADOPTED SEPTEMBER 30, 2001

THIS MAP SUPERSEDES ALL OTHER ZONE DISTRICT MAPS

## DEVELOPMENT AGREEMENT FOR SOUTH MOUNTAIN PLANNED UNIT AREA

NOTE:

This area is not subject to the zone designations in this map. The appropriate zone designations are the following: (Refer to the Zoning Ordinance for zone descriptions).

## **RESIDENTIAL SPECIAL DISTRICT**

NOTE:

These areas are subject to the zone designations given at time of approval. for the appropriate zone designations refer to the following:

(Zoning Ordinance Sec. 9-17) for development standards.

- 1) FOX GATE FARMS -010
- 2) CORNER CANYON VISTA -020
- 3) SOUTH FORK ESTATES -030
- 4) VALLE DI VILLA -040
- 5) BELLEVUE -050

PROPERTY LINES WERE OBTAINED FROM GIS INFORMATION THROUGH SALT LAKE & UTAH COUNTIES. DRAPER CITY HAS MADE A REASONABLE EFFORT TO PROVIDE CORRECT INFORMATION, BUT MAKES NO REPRESENTATION AS TO THE COMPLETENESS OR ACCURACY.

## LAST AMENDED ON APRIL 1ST, 2025

Zoning Map Printed 04-04-2025