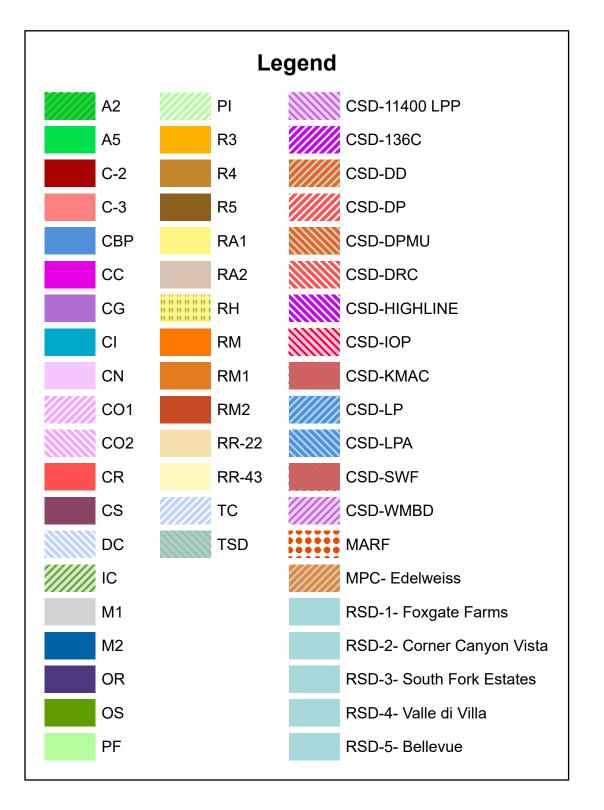

## OFFICIAL ZONE DISTRICT MAP OF DRAPER CITY

ADOPTED SEPTEMBER 30, 2001

THIS MAP SUPERSEDES ALL OTHER ZONE DISTRICT MAPS

## DEVELOPMENT AGREEMENT FOR SOUTH MOUNTAIN PLANNED UNIT AREA

NOTE:

This area is not subject to the zone designations in this map. The appropriate zone designations are the following: (Refer to the Zoning Ordinance for zone descriptions).

## **RESIDENTIAL SPECIAL DISTRICT**

NOTE:

These areas are subject to the zone designations given at time of approval. for the appropriate zone designations refer to the following:

(Zoning Ordinance Sec. 9-17) for development standards.

- 1) FOX GATE FARMS -010
- 2) CORNER CANYON VISTA -020
- 3) SOUTH FORK ESTATES -030
- 4) VALLE DI VILLA -040
- 5) BELLEVUE -050

PROPERTY LINES WERE OBTAINED FROM GIS INFORMATION THROUGH SALT LAKE & UTAH COUNTIES. DRAPER CITY HAS MADE A REASONABLE EFFORT TO PROVIDE CORRECT INFORMATION, BUT MAKES NO REPRESENTATION AS TO THE COMPLETENESS OR ACCURACY.