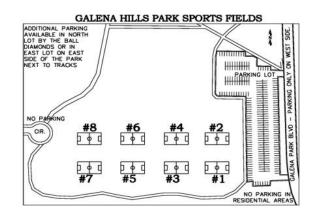

MONDAY

- 1. All games will be played at Galena Hills Park in Draper (12500 S. 550 W.)
- 2. All players must wear the Draper Recreation 2024 issued uniform to be eligible to play. ALL PLAYERS ARE REQUIRED TO WEAR SHIN GUARDS!
- 3 There will be 4 players on the field at one time. Substitutions should be made approx. halfway through each quarter and between quarters.
- 4. Game consists of 4 ten (10) minute quarters. A four minute half time will occur between the 2nd and 3rd quarters.
- 5. There are no off-sides! There is no jewelry allowed (soft hair pieces). Players should arrive 10 minutes early for a referee (coach) check.
- 6. CLEATED SHOES WITH A FRONT TOE CLEAT ARE NOT ALLOWED.
- 7. For rain-out info: Decisions will not be made until 4:30pm: You can: call 576-6570, visit www.draper.ut.us, or add us on facebook and twitter for updates.