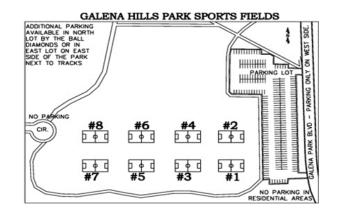

MEDNEADAN

WEDNESDAY

- 1. All games will be played at Galena Hills Park in Draper (12500 S. 550 W.)
- 2. All players must wear the Draper Recreation 2025 issued uniform to be eligible to play. ALL PLAYERS ARE REQUIRED TO WEAR SHIN GUARDS!
- 3 There will be 4 players on the field at one time. Substitutions should be made approx. halfway through each quarter and between quarters.
- 4. Game consists of 4 ten (10) minute quarters. A four minute half time will occur between the 2nd and 3rd quarters.
- 5. There are no off-sides! There is no jewelry allowed (soft hair pieces). Players should arrive 10 minutes early for a referee (coach) check.
- 6. CLEATED SHOES WITH A FRONT TOE CLEAT ARE NOT ALLOWED.
- 7. For rain-out info: Decisions will not be made until 4:30pm. You can: call 801-576-6570, or visit draperutah.gov/recreation for more info.