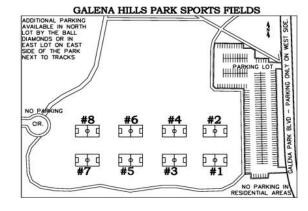

- 1. All games will be played at Galena Hills Park in Draper (12500 S. 550 W.)
- 2. All players must wear the Draper Recreation 2023 issued uniform to be eligible to play. ALL PLAYERS ARE REQUIRED TO WEAR SHIN GUARDS!
- 3 There will be 4 players on the field at one time. Substitutions should be made approx. halfway through each quarter and between quarters.
- 4. Game consists of 4 ten (10) minute quarters. A four minute half time will occur between the 2nd and 3rd quarters.
- 5. There are no off-sides! There is no jewelry allowed (soft hair pieces). Players should arrive 10 minutes early for a referee (coach) check.
- 6. CLEATED SHOES WITH A FRONT TOE CLEAT ARE NOT ALLOWED.
- 7. For rain-out info: Decisions will not be made until 4:30pm. You can: call 576-6570, visit www.draper.ut.us, or add us on facebook and twitter for updates.