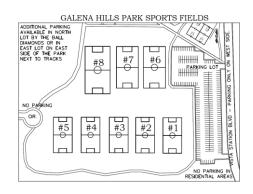

- 1. All games will be played at Galena Hills Park in Draper (12500 S Galena Park Blvd. (550 W)).
- 2. All players must wear the Draper Recreation 2024 issued uniform to be eligible to play. ALL PLAYERS ARE REQUIRED TO WEAR SHIN GUARDS!
- 3 There will be 7 players on the field at one time. Substitutions should be made approx. halfway through each quarter and between quarters.
- 4. Game consists of 4 eleven (11) minute guarters. A four (4) minute half time will occur between the 2nd and 3rd guarters.
- 5. There are no off-sides! There is no jewelry allowed (soft hair pieces). Players should arrive 10 minutes early for a referee (coach) check.
- 6. CLEATED SHOES WITH A FRONT TOE CLEAT ARE NOT ALLOWED.
- 7. For rain-out info: Decisions will not be made until 4:30pm. You can: call 576-6570, visit www.draper.ut.us, or add us on facebook for updates.