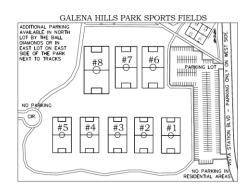

1. All games will be played at Galena Hills Park in Draper (12500 S. 550 W.).

2. All players must wear the Draper Recreation 2024 issued uniform to be eligible to play. ALL PLAYERS ARE REQUIRED TO WEAR SHIN GUARDS!