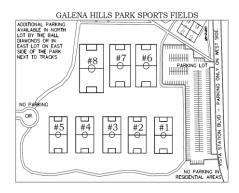

- 1. All games will be played at Galena Hills Park in Draper (12500 S. 550 W.).
- 2. All players must wear the Draper Recreation 2024 issued uniform to be eligible to play. ALL PLAYERS ARE REQUIRED TO WEAR SHIN GUARDS!
- 3 There will be 7 players on the field at one time. Free substitutions. Please try to not disrupt the game.
- 4. Game consists of 4 eleven (11) minute quarters. A four (4) minute half time will occur between the 2nd and 3rd quarters.
- 5. There are no off-sides! There is no jewelry allowed (soft hair pieces). Players should arrive 10 minutes early for a referee (coach) check.
- 6. CLEATED SHOES WITH A FRONT TOE CLEAT ARE NOT ALLOWED.
- 7. For rain-out info: Decisions will not be made until 4:30pm. You can: call 576-6570, visit www.draper.ut.us, or add us on facebook for updates.