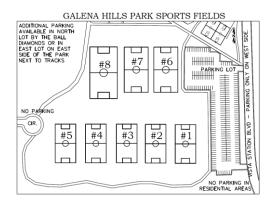

- 1. All games will be played at Galena Hills Park in Draper (12500 S. 550 W.).
- 2. All players must wear the Draper Recreation 2024 issued uniform to be eligible to play. ALL PLAYERS ARE REQUIRED TO WEAR SHIN GUARDS!
- 3 There will be 10 players on the field at one time. Free substitutions, on appropriate dead ball. Please try to not disrupt the game.
- 4. Game consists of 2 twenty five (25) minute Halves. A four minute half time will occur between the 1st and 2nd half.
- 5. There are no off-sides! There is no jewelry allowed (soft hair pieces). Players should arrive 10 minutes early for a referee (coach) check.
- 6. CLEATED SHOES WITH A FRONT TOE CLEAT ARE NOT ALLOWED.
- 7. For rain-out info: Decisions will not be made until 4:30pm. You can call 576-6570, visit www.draper.ut.us, or add us on facebook for updates.