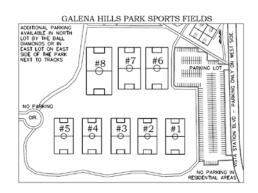

- 1. All games will be played at Galena Hills Park in Draper (12500 S. 550 W.).
- 2. All players must wear the Draper Recreation 2025 issued uniform to be eligible to play. ALL PLAYERS ARE REQUIRED TO WEAR SHIN GUARDS!
- 3. There will be 9 players on the field at one time. Free substitutions. Please try to not disrupt the game.
- 4. Game consists of 2 twenty five (25) minute Halves. A four (4) minute half time will occur between the 1st and 2nd half.
- 5. There are no off-sides! There is no jewelry allowed (soft hair pieces). Players should arrive 10 minutes early for a referee (coach) check.
- 6. CLEATED SHOES WITH A FRONT TOE CLEAT ARE NOT ALLOWED.
- 7. For rain-out info: Decisions will not be made until 4:30pm. You can: call 801-576-6570, or visit draperutah.gov/recreation for more info.