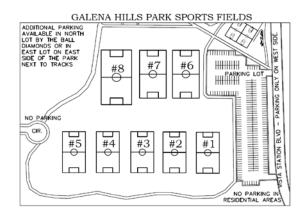

- 1. All games will be played at Galena Hills Park in Draper (12500 S. 550 W.)
- 2. All players must wear the Draper Recreation 2025 issued uniform to be eligible to play. ALL PLAYERS ARE REQUIRED TO WEAR SHIN GUARDS!
- 3 There will be 7 players on the field at one time. Substitutions should be made approx. halfway through each guarter and between guarters.
- 4. Game consists of 4 eleven (11) minute quarters. A four minute half time will occur between the 2nd and 3rd quarters.
- 5. There are no off-sides! There is no jewelry allowed (soft hair pieces). Players should arrive 10 minutes early for a referee (coach) check.
- 6. CLEATED SHOES WITH A FRONT TOE CLEAT ARE NOT ALLOWED.
- 7. For rain-out info: Decisions will not be made until 4:30pm. You can: call 801-576-6570, or visit draperutah.gov/recreation for more info.